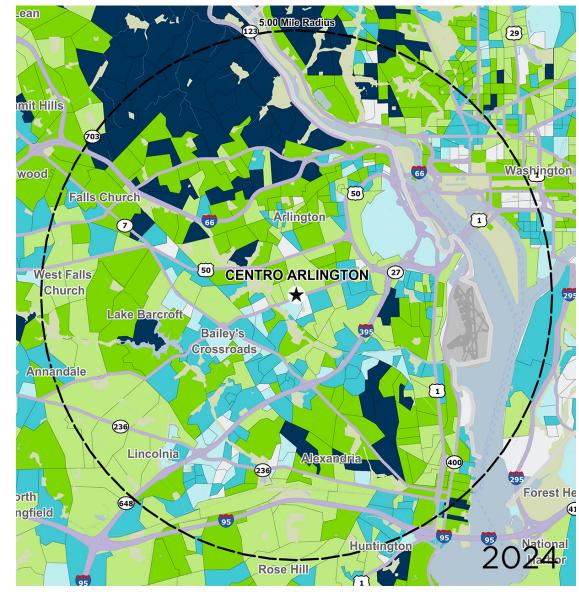

## Average Household Income

Popstats, 4Q 2024, Trade Area Systems

| \$300K and up   | \$100K - \$150K |
|-----------------|-----------------|
| \$200K - \$300K | \$75K - \$100K  |
| \$150K - \$200K | < \$75K         |