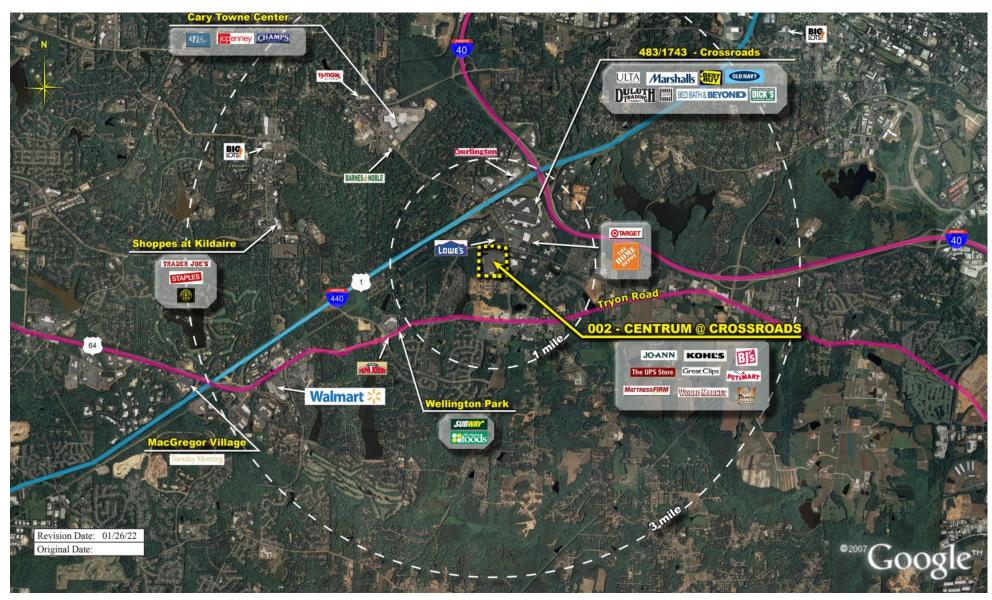

of the shopping center and adjacent areas, and is only illustrative of the size and relationship of the stores and common areas generally, all of which are subject to change. The showing of any names of tenants, parking spaces, square footage, curb-cuts or traffic controls shall not be deemed to be a representation or warranty that any tenants will be at the shopping center, the square footage is accurate, or that any parking spaces, curb-cuts or traffic controls do or will continue to exist. Moreover, any demographics set forth in this flyer are for illustrative purposed only and shall not be deemed a representation by Landlord or their accuracy. Availability of this property for rent is subject to prior rental or withdrawal of the property from the market at any time without notice.





**COMPETITION MAP** 





## Demographics

| 2022 ESTIMATES    | 1-MILE   | 3-MILES   | 5-MILES   |
|-------------------|----------|-----------|-----------|
| Population        | 8,721    | 68,613    | 177,354   |
| Daytime Pop       | 9,461    | 89,083    | 259,055   |
| Households        | 4,082    | 29,477    | 69,267    |
| Average HH Income | \$93,521 | \$105,999 | \$111,205 |
| Median HH Income  | \$78,914 | \$78,588  | \$81,157  |
| Per Capita Income | \$43,775 | \$45,746  | \$43,887  |

## Average Household Income

Popstats, 4Q 2022, Trade Area Systems

\$150K and up \$100K - \$150K \$50K - \$75K \$0K - \$50K

\$75K - \$100K



by Block Group



## Centrum @ Crossroads

Walnut St. & Dillard Dr., Cary, NC













Tracy Zart
Leasing Representative
(704) 362-5234
tzart@kimcorea