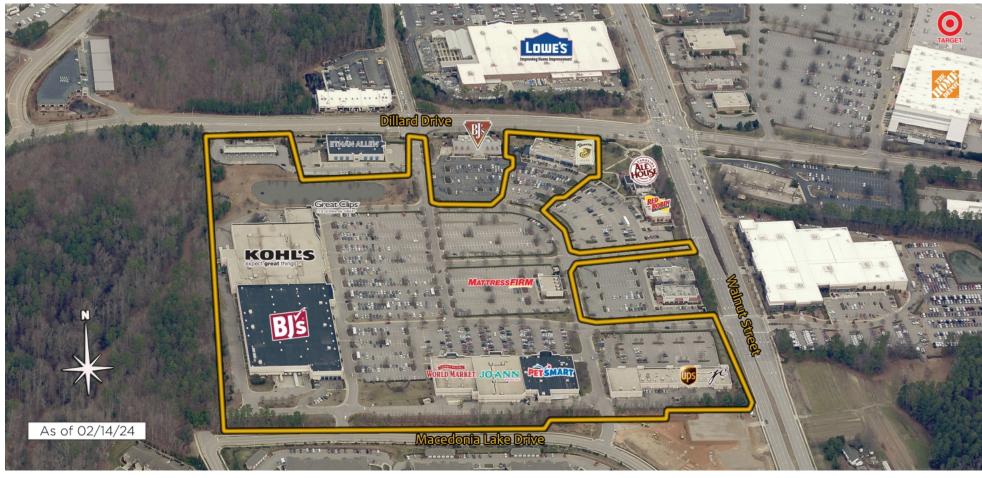

## Centrum @ Crossroads

Cary, NC Raleigh-Cary (NC)

Tracy Zart
Leasing Representative
(704) 362-5234
tzart@kimcorealty.com

| GROSS LEASABLE AREA (GLA) | 315,977 SF        |
|---------------------------|-------------------|
| PARKING SPACES            | 1,698             |
| PARKING RATIO             | 5.37 per 1.000 SF |