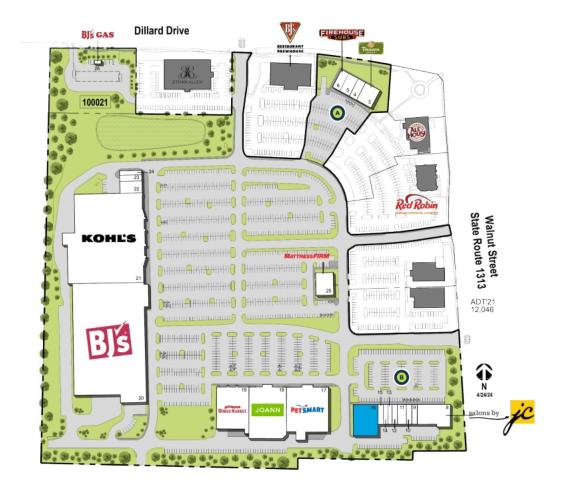

**DENSITY AERIAL** 

Available Non-Controlled Curbside Pick-up

|    | TENANT                   | SQ FT   |
|----|--------------------------|---------|
| 3  | Panera Bread             | 4,130   |
| 4  | IVX Health               | 2,100   |
| 5  | USA Cabinet Store        | 2,800   |
| 6  | Firehouse Subs           | 2,065   |
| 8  | Salons by JC             | 8,900   |
| 9  | The UPS Store            | 1,400   |
| 10 | GameStop                 | 1,400   |
| 11 | Korean Premium BBQ       | 2,310   |
| 12 | Baba Ghannouj            | 1,400   |
| 13 | Beautify Threading Salon | 1,050   |
| 14 | Rose Nails               | 1,155   |
| 15 | Cappolla's Pizza & Grill | 1,400   |
| 16 | Available                | 10,000  |
| 17 | PetSmart                 | 26,040  |
| 18 | Joann                    | 24,975  |
| 19 | World Market             | 18,300  |
| 20 | BJ's Wholesale Club      | 108,532 |
| 21 | Kohl's                   | 86,584  |
| 22 | MyEyeDr                  | 3,306   |
| 23 | Soccer Post              | 1,700   |
| 24 | Great Clips              | 1,250   |
| 25 | Mattress Firm            | 5,000   |
| 26 | BJ's - Gas Station       | 180     |
|    |                          |         |

Disclaimer: This site plan shows the approximate location, square footage, and configuration of the shopping center and adjacent areas, and is only illustrative of the size and relationship of the stores and common areas generally, all of which are subject to change. The showing of any names of tenants, parking spaces, square footage, curb-cuts or traffic controls shall not be deemed to be a representation or warranty that any tenants will be at the shopping center, the square footage is accurate, or that any parking spaces, curb-cuts or traffic controls do or will continue to exist. Moreover, any demographics set forth in this flyer are for illustrative purposed only and shall not be deemed a representation by Landlord or their accuracy. Availability of this property for rent is subject to prior rental or withdrawal of the property from the market at any time without notice.