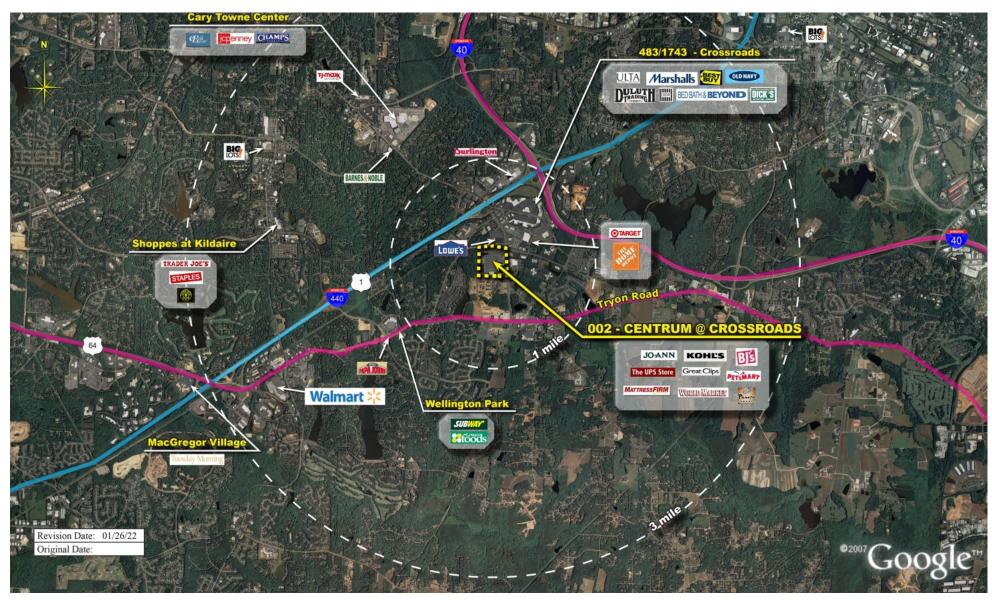

of the shopping center and adjacent areas, and is only illustrative of the size and relationship of the stores and common areas generally, all of which are subject to change. The showing of any names of tenants, parking spaces, square footage, curb-cuts or traffic controls shall not be deemed to be a representation or warranty that any tenants will be at the shopping center, the square footage is accurate, or that any parking spaces, curb-cuts or traffic controls do or will continue to exist. Moreover, any demographics set forth in this flyer are for illustrative purposed only and shall not be deemed a representation by Landlord or their accuracy. Availability of this property for rent is subject to prior rental or withdrawal of the property from the market at any time without notice.





**COMPETITION MAP** 





## Demographics

| 2022 ESTIMATES    | 1-MILE   | 3-MILES   | 5-MILES   |
|-------------------|----------|-----------|-----------|
| Population        | 8,721    | 68,613    | 177,354   |
| Daytime Pop       | 9,461    | 89,083    | 259,055   |
| Households        | 4,082    | 29,477    | 69,267    |
| Average HH Income | \$93,521 | \$105,999 | \$111,205 |
| Median HH Income  | \$78,914 | \$78,588  | \$81,157  |
| Per Capita Income | \$43,775 | \$45,746  | \$43,887  |

## Average Household Income

Popstats, 4Q 2022, Trade Area Systems

\$150K and up \$100K - \$150K \$50K - \$75K \$0K - \$50K

\$75K - \$100K







## Centrum @ Crossroads

Walnut St. & Dillard Dr., Cary, NC













Tracy Zart
Leasing Representative
(704) 362-5234
tzart@kimcorealty.com