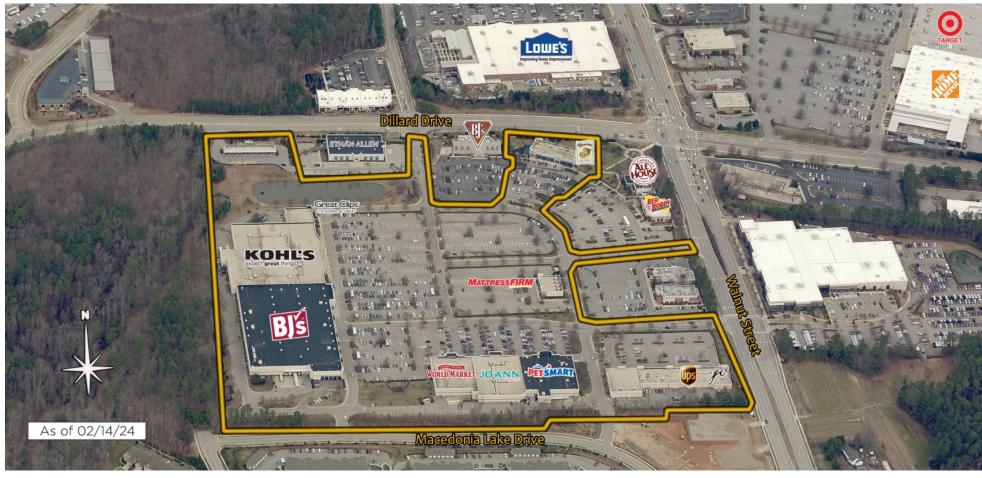

## Centrum @ Crossroads

Cary, NC Raleigh-Cary (NC)

Tracy Zart
Leasing Representative
(704) 362-5234
tzart@kimcorealty.com

| GROSS LEASABLE AREA (GLA) | 315,977 SF        |
|---------------------------|-------------------|
| PARKING SPACES            | 1,698             |
| PARKING RATIO             | 5.37 per 1.000 SF |

Disclaimer: This site plan shows the approximate location, square footage, and configuration of the shopping center and adjacent areas, and is only illustrative of the size and relationship of the stores and common areas generally, all of which are subject to change. The showing of any names of tenants, parking spaces, square footage, curb-cuts or traffic controls shall not be deemed to be a representation or warranty that any tenants will be at the shopping center, the square footage is accurate, or that any parking spaces, curb-cuts or traffic controls do or will continue to exist. Moreover, any demographics set forth in this flyer are for illustrative purposed only and shall not be deemed a representation by Landlord or their accuracy. Availability of this property for rent is subject to prior rental or withdrawal of the property from the market at any time without notice.