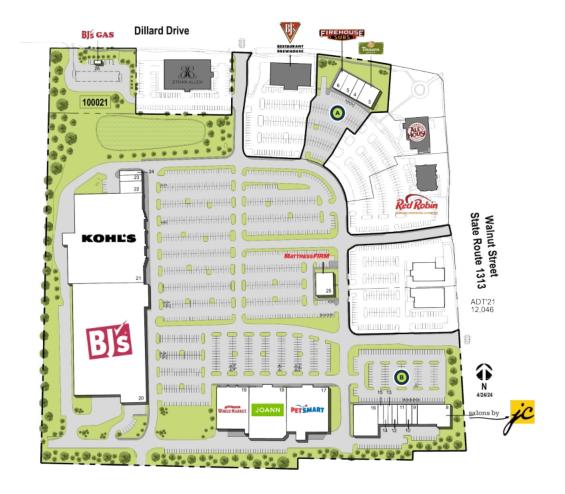

**DENSITY AERIAL** 

|    | TENANT                   | SQ FT   |
|----|--------------------------|---------|
| 3  | Panera Bread             | 4,130   |
| 4  | IVX Health               | 2,100   |
| 5  | USA Cabinet Store        | 2,800   |
| 6  | Firehouse Subs           | 2,065   |
| 8  | Salons by JC             | 8,900   |
| 9  | The UPS Store            | 1,400   |
| 10 | GameStop                 | 1,400   |
| 11 | Korean Premium BBQ       | 2,310   |
| 12 | Baba Ghannouj            | 1,400   |
| 13 | Beautify Threading Salon | 1,050   |
| 14 | Rose Nails               | 1,155   |
| 15 | Cappolla's Pizza & Grill | 1,400   |
| 16 | Fire House Casual Living | 10,000  |
| 17 | PetSmart                 | 26,040  |
| 18 | Joann                    | 24,975  |
| 19 | World Market             | 18,300  |
| 20 | BJ's Wholesale Club      | 108,532 |
| 21 | Kohl's                   | 86,584  |
| 22 | MyEyeDr                  | 3,306   |
| 23 | Soccer Post              | 1,700   |
| 24 | Great Clips              | 1,250   |
| 25 | Mattress Firm            | 5,000   |
| 26 | BJ's - Gas Station       | 180     |
|    |                          |         |

Disclaimer: This site plan shows the approximate location, square footage, and configuration of the shopping center and adjacent areas, and is only illustrative of the size and relationship of the stores and common areas generally, all of which are subject to change. The showing of any names of tenants, parking spaces, square footage, curb-cuts or traffic controls shall not be deemed to be a representation or warranty that any tenants will be at the shopping center, the square footage is accurate, or that any parking spaces, curb-cuts or traffic controls do or will continue to exist. Moreover, any demographics set forth in this flyer are for illustrative purposed only and shall not be deemed a representation by Landlord or their accuracy. Availability of this property for rent is subject to prior rental or withdrawal of the property from the market at any time without notice.