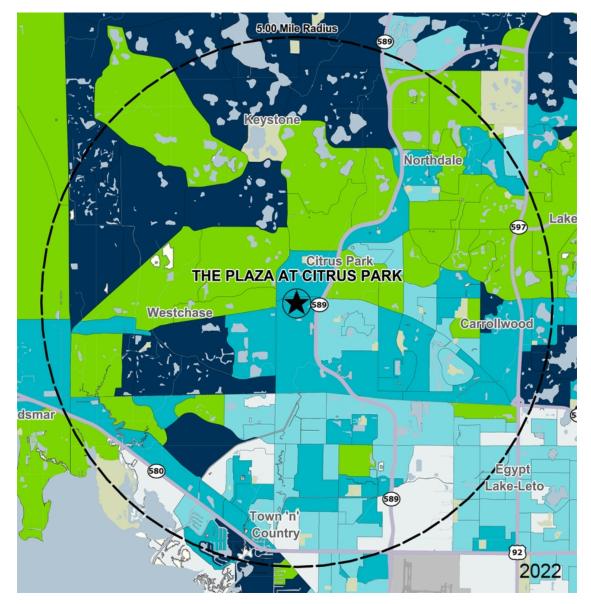

by Block Group

\$50K - \$75K

\$0K - \$50K

## Average Household Income

Popstats, 4Q 2022, Trade Area Systems

\$150K and up \$100K - \$150K \$75K - \$100K