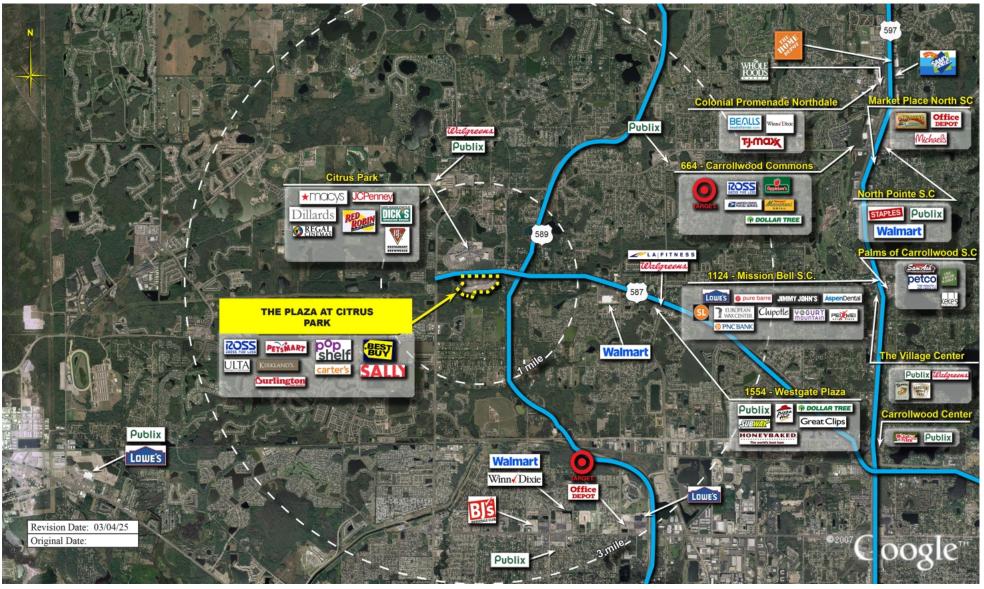

of the shopping center and adjacent areas, and is only illustrative of the size and relationship of the stores and common areas generally, all of which are subject to change. The showing of any names of tenants, parking spaces, square footage, curb-cuts or traffic controls shall not be deemed to be a representation or warranty that any tenants will be at the shopping center, the square footage is accurate, or that any parking spaces, curb-cuts or traffic controls do or will continue to exist. Moreover, any demographics set forth in this flyer are for illustrative purposed only and shall not be deemed a representation by Landlord or their accuracy. Availability of this property for rent is subject to prior rental or withdrawal of the property from the market at any time without notice.





COMPETITION MAP





by Block Group

**Spencer Phelps** 

## Demographics

| 2024 ESTIMATES    | 1-MILE    | 3-MILES   | 5-MILES   |
|-------------------|-----------|-----------|-----------|
| Population        | 9,319     | 86,214    | 208,936   |
| Daytime Pop       | 11,564    | 73,377    | 200,914   |
| Households        | 3,725     | 33,123    | 81,178    |
| Average HH Income | \$107,676 | \$113,736 | \$113,429 |
| Median HH Income  | \$80,683  | \$84,361  | \$83,471  |
| Per Capita Income | \$43,199  | \$43,832  | \$44,213  |

### Average Household Income

Popstats, 4Q 2024, Trade Area Systems

| \$300K and up   | \$100K - \$150K |
|-----------------|-----------------|
| \$200K - \$300K | \$75K - \$100K  |
| \$150K - \$200K | < \$75K         |





## The Plaza at Citrus Park

Cit