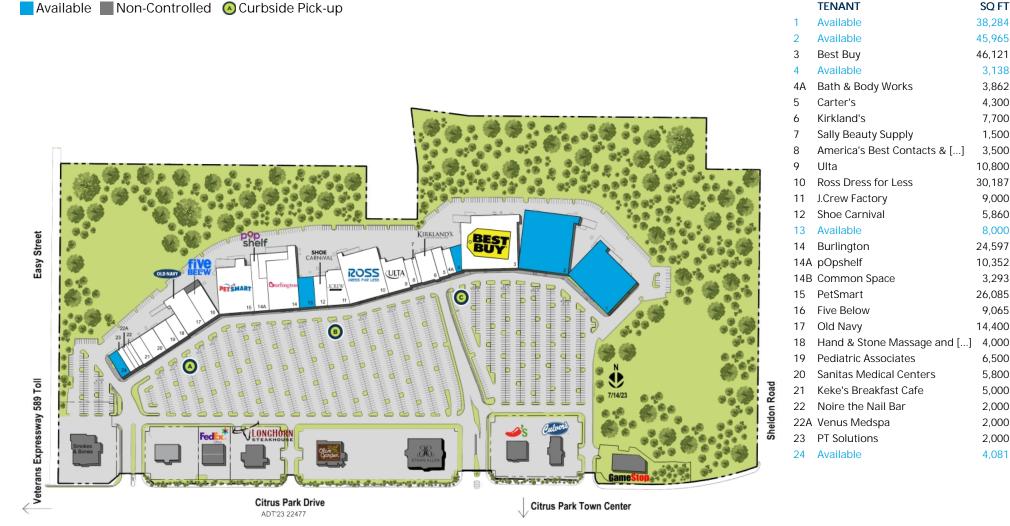

### The Plaza at Citrus Park Tampa, FL

**Spencer Phelps** 

Disclaimer: This site plan shows the approximate location, square footage, and configuration of the shopping center and adjacent areas, and is only illustrative of the size and relationship of the stores and common areas generally, all of which are subject to change. The showing of any names of tenants, parking spaces, square footage, curb-cuts or traffic controls shall not be deemed to be a representation or warranty that any tenants will be at the shopping center, the square footage is accurate, or that any parking spaces, curb-cuts or traffic controls do or will continue to exist. Moreover, any demographics set forth in this flyer are for illustrative purposed only and shall not be deemed a representation by Landlord or their accuracy. Availability of this property for rent is subject to prior rental or withdrawal of the property from the market at any time without notice.