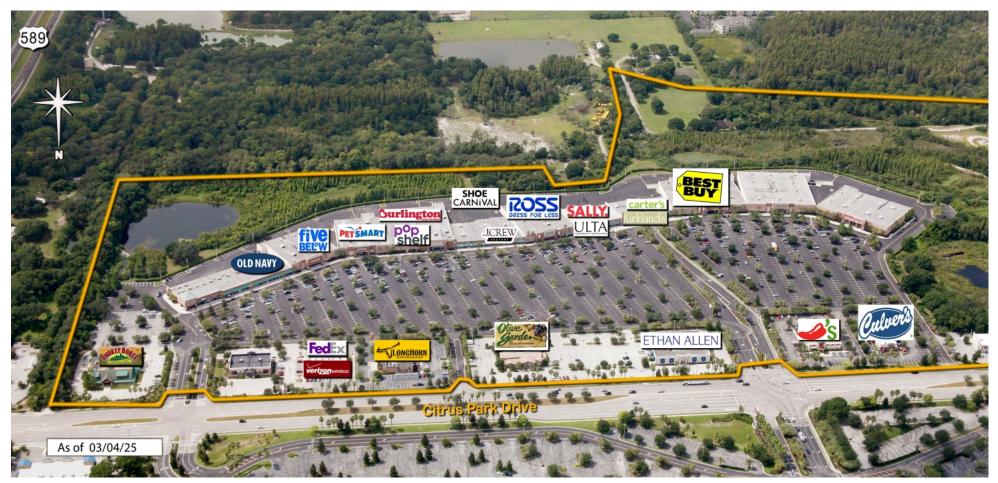

# The Plaza at Citrus Park

Tampa, FL Tampa-St. Petersburg-Clearwater (FL)

Spencer Phelps Leasing Representative (407) 302-6518 sphelps@kimcorealty.com

AERIAL

| GROSS LEASABLE AREA (GLA) | 337,390 SF        |
|---------------------------|-------------------|
| PARKING SPACES            | 2,662             |
| PARKING RATIO             | 7.89 per 1,000 SF |

#### Property Overview

The Plaza at Citrus Park is a beautiful brick facade center with a strong national tenant line up. The site offers abundant parking and great street visibility. It is conveniently located across the street from Citrus Park Town Center.