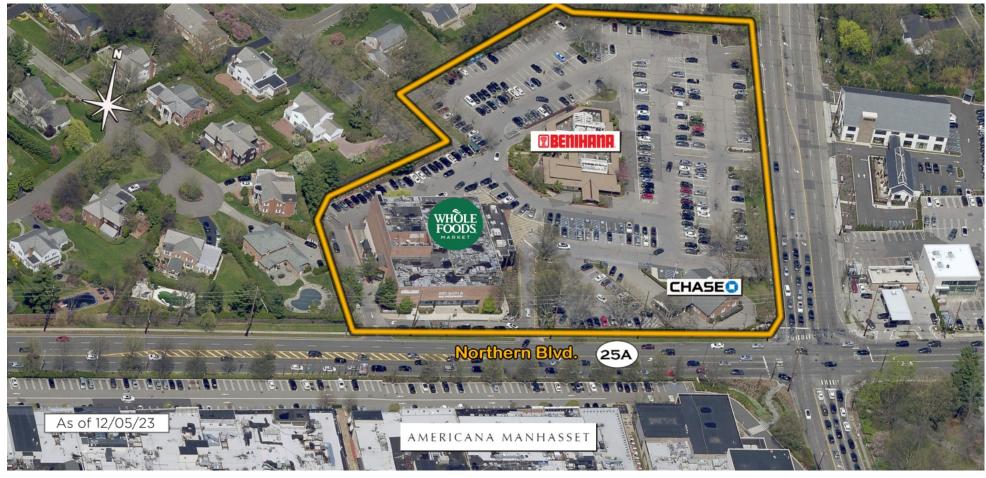

## Munsey Park Plaza

Munsey Park, NY
New York-Newark-Jersey City (NY-NJ-PA)

Tom Pira
Leasing Representative
(516) 869-2516
tpira@kimcorealty.com

**AERIAL** 

**GROSS LEASABLE AREA (GLA)** 72,748 SF

PARKING SPACES 329

|   | TENANT              | SQ FT  |
|---|---------------------|--------|
| 1 | Whole Foods Market  | 20,000 |
| 2 | Leased              | 41,393 |
| 3 | Benihana            | 8,100  |
| 4 | JPMorgan Chase Bank | 3,255  |