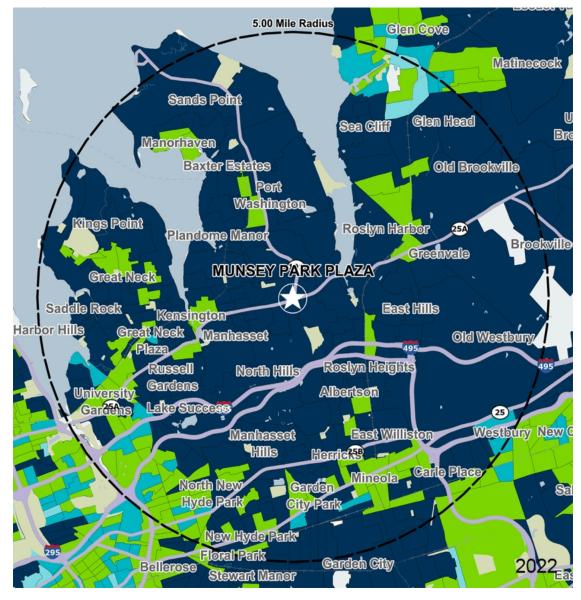

## Demographics

| 2022 ESTIMATES    | 1-MILE    | 3-MILES   | 5-MILES   |
|-------------------|-----------|-----------|-----------|
| Population        | 10,973    | 96,927    | 302,517   |
| Daytime Pop       | 13,495    | 128,793   | 398,909   |
| Households        | 3,668     | 34,400    | 108,958   |
| Average HH Income | \$344,334 | \$240,644 | \$189,718 |
| Median HH Income  | \$188,444 | \$159,446 | \$131,577 |
| Per Capita Income | \$115,879 | \$86,106  | \$69,203  |