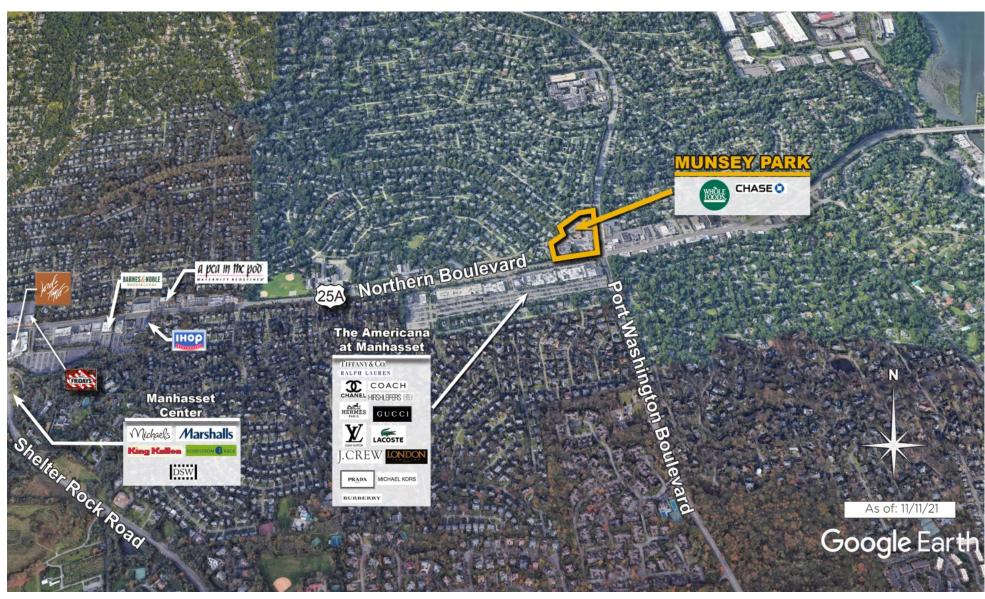

of the shopping center and adjacent areas, and is only illustrative of the size and relationship of the stores and common areas generally, all of which are subject to change. The showing of any names of tenants, parking spaces, square footage, curb-cuts or traffic controls shall not be deemed to be a representation or warranty that any tenants will be at the shopping center, the square footage is accurate, or that any parking spaces, curb-cuts or traffic controls do or will continue to exist. Moreover, any demographics set forth in this flyer are for illustrative purposed only and shall not be deemed a representation by Landlord or their accuracy. Availability of this property for rent is subject to prior rental or withdrawal of the property from the market at any time without notice.





**COMPETITION MAP** 





## Demographics

| 2022 ESTIMATES    | 1-MILE    | 3-MILES   | 5-MILES   |
|-------------------|-----------|-----------|-----------|
| Population        | 10,973    | 96,927    | 302,517   |
| Daytime Pop       | 13,495    | 128,793   | 398,909   |
| Households        | 3,668     | 34,400    | 108,958   |
| Average HH Income | \$344,334 | \$240,644 | \$189,718 |
| Median HH Income  | \$188,444 | \$159,446 | \$131,577 |
| Per Capita Income | \$115,879 | \$86,106  | \$69,203  |

## Average Household Income

Popstats, 4Q 2022, Trade Area Systems

\$150K and up \$100K - \$150K \$50K - \$75K \$0K - \$50K

\$75K - \$100K



by Block Group



## Munsey Park Plaza Northern Blvd. &Port Washington Blvd., Munsey Park, NY













Tom Pira Leasing Representative (516) 8