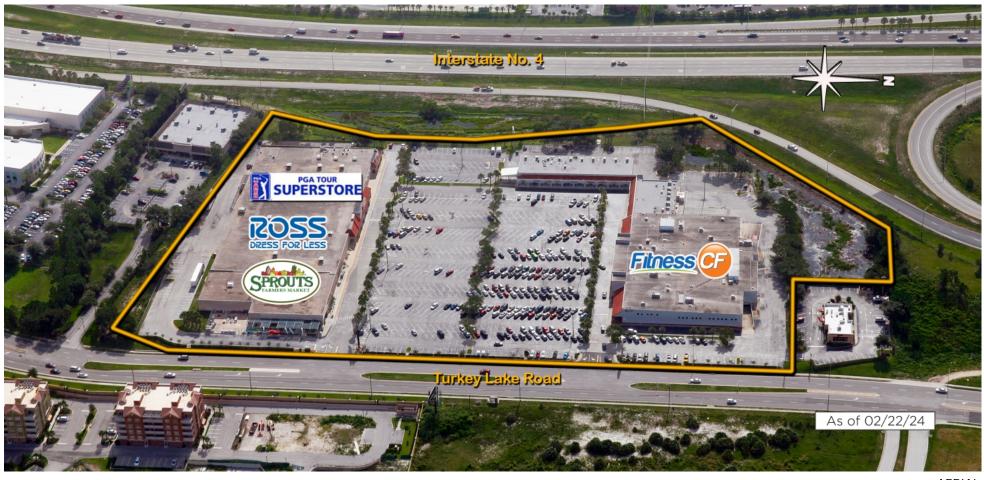

## Bayhill Plaza

Orlando, FL Orlando-Kissimmee-Sanford (FL)

Spencer Phelps
Leasing Representative
(407) 302-6518
sphelps@kimcorealty.com

**GROSS LEASABLE AREA (GLA)** 189,148 SF

PARKING SPACES 752

**DENSITY AERIAL** 

Available Non-Controlled Ourbside Pick-up

| TENANT                         | SQ F                                                                                                                                                                                                                                                                               |
|--------------------------------|------------------------------------------------------------------------------------------------------------------------------------------------------------------------------------------------------------------------------------------------------------------------------------|
| PGA Tour Superstore            | 50,239                                                                                                                                                                                                                                                                             |
| Ross Dress for Less            | 25,272                                                                                                                                                                                                                                                                             |
| Available (Former Restaurant)  | 3,360                                                                                                                                                                                                                                                                              |
| Bayhill First Nails            | 1,120                                                                                                                                                                                                                                                                              |
| GNC                            | 1,120                                                                                                                                                                                                                                                                              |
| King Cajun Crawfish            | 4,200                                                                                                                                                                                                                                                                              |
| Dr. Phillips Specialty Pharmac | 1,650                                                                                                                                                                                                                                                                              |
| Goldfingers Aesthetics         | 1,150                                                                                                                                                                                                                                                                              |
| Kumon Math & Reading Center    | 1,400                                                                                                                                                                                                                                                                              |
| Kabooki Sushi                  | 3,500                                                                                                                                                                                                                                                                              |
| Runway Pet Grooming            | 1,050                                                                                                                                                                                                                                                                              |
| Fresco Italian Restaurant      | 3,850                                                                                                                                                                                                                                                                              |
| Fitness CF                     | 56,000                                                                                                                                                                                                                                                                             |
| Sprouts                        | 26,556                                                                                                                                                                                                                                                                             |
| Five Below                     | 8,68                                                                                                                                                                                                                                                                               |
|                                | PGA Tour Superstore Ross Dress for Less Available (Former Restaurant) Bayhill First Nails GNC King Cajun Crawfish Dr. Phillips Specialty Pharmac Goldfingers Aesthetics Kumon Math & Reading Center Kabooki Sushi Runway Pet Grooming Fresco Italian Restaurant Fitness CF Sprouts |