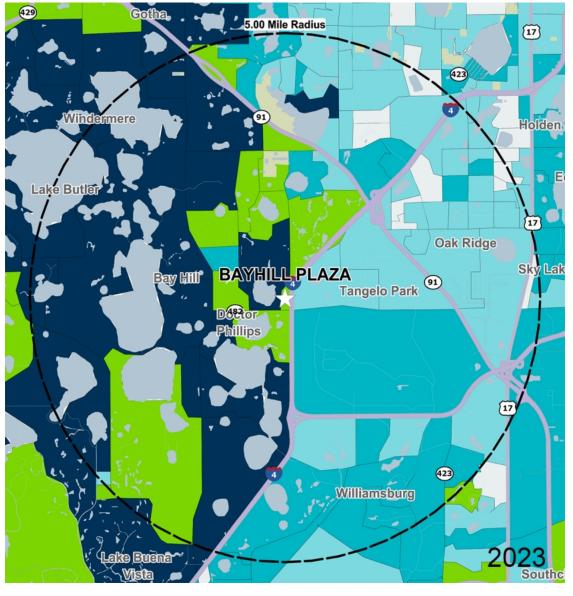

## Average Household Income

Popstats, 4Q 2023, Trade Area Systems

\$150K and up \$100K - \$150K \$50K - \$75K \$0K - \$50K

\$75K - \$100K

by Block Group