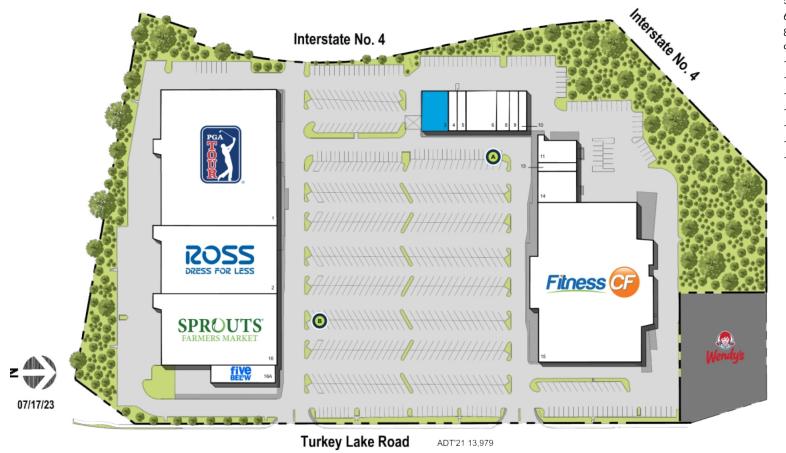

Available Non-Controlled Ourbside Pick-up

| TENANT                         | SQ F                                                                                                                                                                                                                                                                               |
|--------------------------------|------------------------------------------------------------------------------------------------------------------------------------------------------------------------------------------------------------------------------------------------------------------------------------|
| PGA Tour Superstore            | 50,239                                                                                                                                                                                                                                                                             |
| Ross Dress for Less            | 25,272                                                                                                                                                                                                                                                                             |
| Available (Former Restaurant)  | 3,360                                                                                                                                                                                                                                                                              |
| Bayhill First Nails            | 1,120                                                                                                                                                                                                                                                                              |
| GNC                            | 1,120                                                                                                                                                                                                                                                                              |
| King Cajun Crawfish            | 4,200                                                                                                                                                                                                                                                                              |
| Dr. Phillips Specialty Pharmac | 1,650                                                                                                                                                                                                                                                                              |
| Goldfingers Aesthetics         | 1,150                                                                                                                                                                                                                                                                              |
| Kumon Math & Reading Center    | 1,400                                                                                                                                                                                                                                                                              |
| Kabooki Sushi                  | 3,500                                                                                                                                                                                                                                                                              |
| Runway Pet Grooming            | 1,050                                                                                                                                                                                                                                                                              |
| Fresco Italian Restaurant      | 3,850                                                                                                                                                                                                                                                                              |
| Fitness CF                     | 56,000                                                                                                                                                                                                                                                                             |
| Sprouts                        | 26,556                                                                                                                                                                                                                                                                             |
| Five Below                     | 8,68                                                                                                                                                                                                                                                                               |
|                                | PGA Tour Superstore Ross Dress for Less Available (Former Restaurant) Bayhill First Nails GNC King Cajun Crawfish Dr. Phillips Specialty Pharmac Goldfingers Aesthetics Kumon Math & Reading Center Kabooki Sushi Runway Pet Grooming Fresco Italian Restaurant Fitness CF Sprouts |

Disclaimer: This site plan shows the approximate location, square footage, and configuration of the shopping center and adjacent areas, and is only illustrative of the size and relationship of the stores and common areas generally, all of which are subject to change. The showing of any names of tenants, parking spaces, square footage, curb-cuts or traffic controls shall not be deemed to be a representation or warranty that any tenants will be at the shopping center, the square footage is accurate, or that any parking spaces, curb-cuts or traffic controls do or will continue to exist. Moreover, any demographics set forth in this flyer are for illustrative purposed only and shall not be deemed a representation by Landlord or their accuracy. Availability of this property for rent is subject to prior rental or withdrawal of the property from the market at any time without notice.