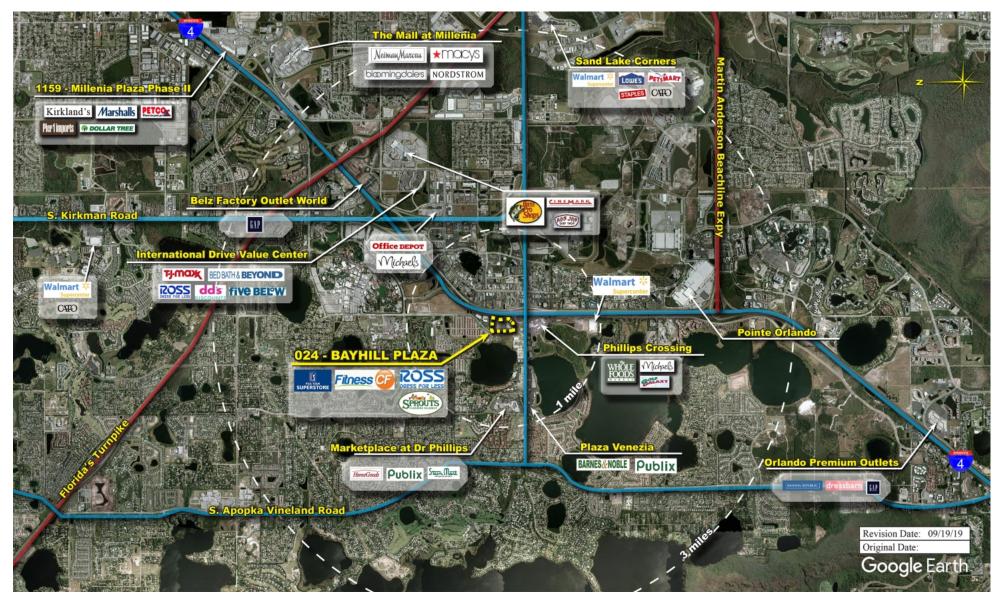

of the shopping center and adjacent areas, and is only illustrative of the size and relationship of the stores and common areas generally, all of which are subject to change. The showing of any names of tenants, parking spaces, square footage, curb-cuts or traffic controls shall not be deemed to be a representation or warranty that any tenants will be at the shopping center, the square footage is accurate, or that any parking spaces, curb-cuts or traffic controls do or will continue to exist. Moreover, any demographics set forth in this flyer are for illustrative purposed only and shall not be deemed a representation by Landlord or their accuracy. Availability of this property for rent is subject to prior rental or withdrawal of the property from the market at any time without notice.





**COMPETITION MAP** 





## Demographics

| 2023 ESTIMATES    | 1-MILE    | 3-MILES   | 5-MILES   |
|-------------------|-----------|-----------|-----------|
| Population        | 6,781     | 58,593    | 186,540   |
| Daytime Pop       | 37,788    | 156,536   | 345,250   |
| Households        | 2,909     | 22,580    | 71,319    |
| Average HH Income | \$132,126 | \$124,782 | \$108,419 |
| Median HH Income  | \$91,209  | \$80,182  | \$68,236  |
| Per Capita Income | \$58,210  | \$48,457  | \$41,657  |

## Average Household Income

Popstats, 4Q 2023, Trade Area Systems

\$150K and up \$100K - \$150K \$50K - \$75K \$0K - \$50K

\$75K - \$100K



by Block Group



## Bayhill Plaza I-4 & Turkey Lake Rd., Orlando, FL













Spencer Phelps Leasing Representative (407) 302-6518 sphelps@ki