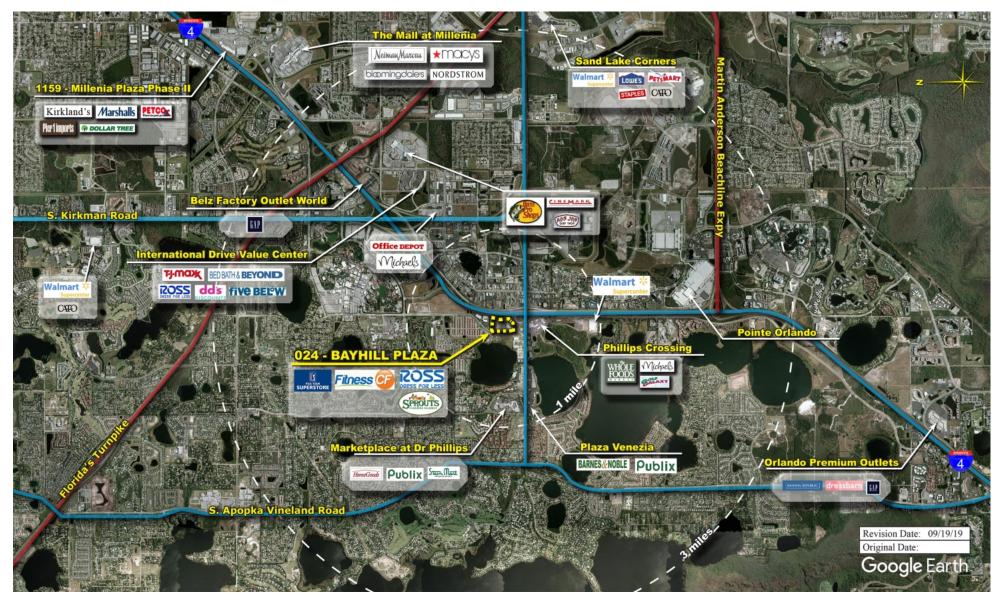

of the shopping center and adjacent areas, and is only illustrative of the size and relationship of the stores and common areas generally, all of which are subject to change. The showing of any names of tenants, parking spaces, square footage, curb-cuts or traffic controls shall not be deemed to be a representation or warranty that any tenants will be at the shopping center, the square footage is accurate, or that any parking spaces, curb-cuts or traffic controls do or will continue to exist. Moreover, any demographics set forth in this flyer are for illustrative purposed only and shall not be deemed a representation by Landlord or their accuracy. Availability of this property for rent is subject to prior rental or withdrawal of the property from the market at any time without notice.





**COMPETITION MAP** 





## Demographics

| 2022 ESTIMATES    | 1-MILE    | 3-MILES   | 5-MILES   |
|-------------------|-----------|-----------|-----------|
| Population        | 7,715     | 59,751    | 186,004   |
| Daytime Pop       | 32,549    | 117,190   | 294,367   |
| Households        | 3,147     | 22,659    | 71,008    |
| Average HH Income | \$130,530 | \$125,313 | \$102,788 |
| Median HH Income  | \$93,846  | \$78,501  | \$64,289  |
| Per Capita Income | \$53,407  | \$47,624  | \$40,098  |

## Average Household Income

Popstats, 4Q 2022, Trade Area Systems

\$150K and up \$100K - \$150K \$50K - \$75K \$0K - \$50K

\$75K - \$100K

JOK - JOOK



by Block Group



## Bayhill Plaza I-4 & Turkey Lake Rd., Orlando, FL













Spencer Phelps Leasing Representative (407) 302-651