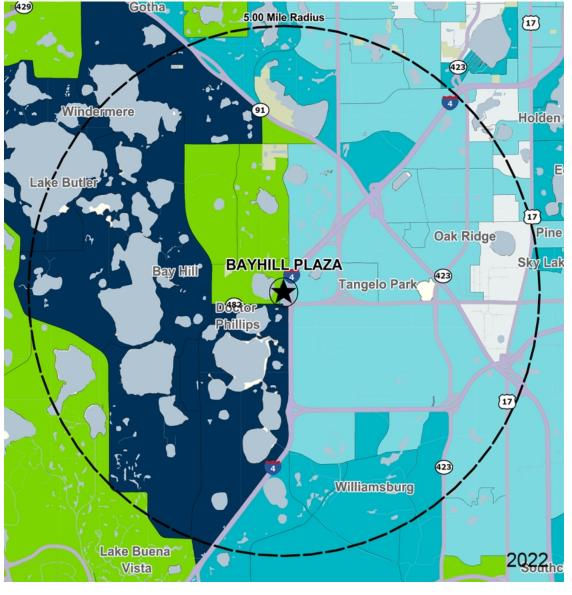

d adjacent areas, and is only illustrative of the size and relationship of the stores and common areas generally, all of which are subject to change. The showing of any names of tenants, parking spaces, square footage, curb-cuts or traffic controls shall not be deemed to be a representation or warranty that any tenants will be at the shopping center, the square footage is accurate, or that any parking spaces, curb-cuts or traffic controls do or will continue to exist. Moreover, any demographics set forth in this flyer are for illustrative purposed only and shall not be deemed a representation by Landlord or their accuracy. Availability of this property for rent is subject to prior rental or withdrawal of the property from the market at any time without notice.





**COMPETITION MAP** 





## Demographics

| 2022 ESTIMATES    | 1-MILE    | 3-MILES   | 5-MILES   |
|-------------------|-----------|-----------|-----------|
| Population        | 7,715     | 59,751    | 186,004   |
| Daytime Pop       | 32,549    | 117,190   | 294,367   |
| Households        | 3,147     | 22,659    | 71,008    |
| Average HH Income | \$130,530 | \$125,313 | \$102,788 |
| Median HH Income  | \$93,846  | \$78,501  | \$64,289  |
| Per Capita Income | \$53,407  | \$47,624  | \$40,098  |

## Average Household Income

Popstats, 4Q 2022, Trade Area Systems

\$150K and up \$100K - \$150K \$50K - \$75K \$0K - \$50K

\$75K - \$100K

JOK - JOOK



by Block Group



## Bayhill Plaza I-4 & Turkey Lake Rd., Orlando, FL













Spencer Phelps Leasing Representative (407) 302-6518 sphelps@kimcorealty.com