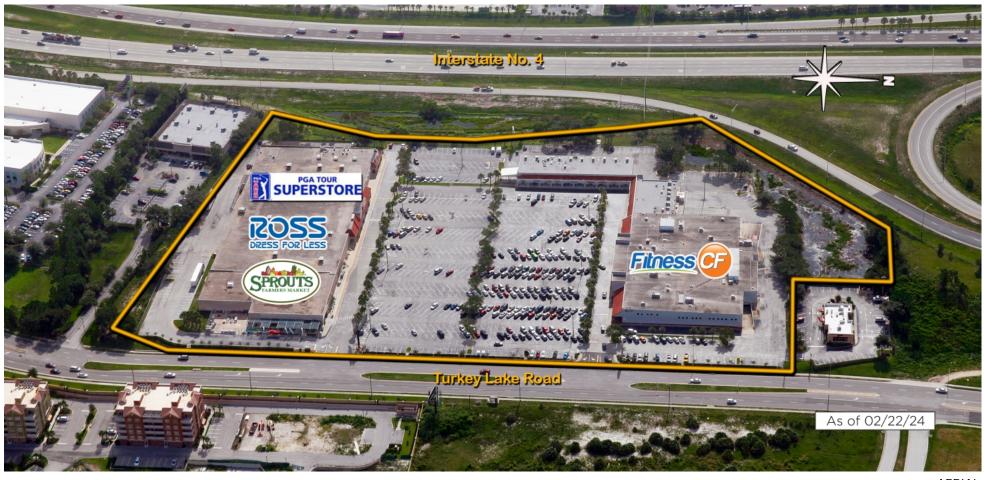

## Bayhill Plaza

Orlando, FL Orlando-Kissimmee-Sanford (FL)

Spencer Phelps
Leasing Representative
(407) 302-6518
sphelps@kimcorealty.com

**GROSS LEASABLE AREA (GLA)** 189,148 SF

PARKING SPACES 752

**DENSITY AERIAL** 