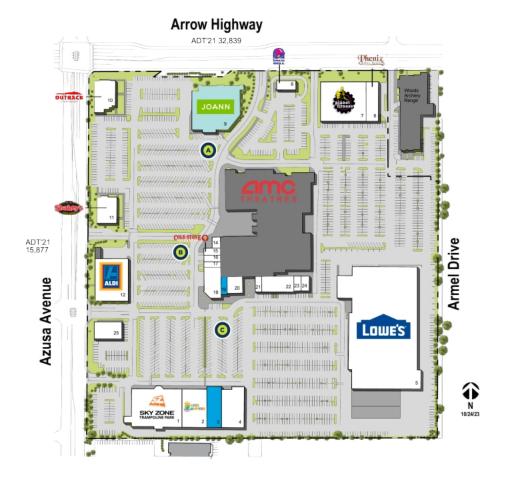

Available Potentially Available Non-Controlled Curbside Pick-up

|    | TENANT                        | SQ FT   |
|----|-------------------------------|---------|
| 1  | Skyzone                       | 25,608  |
| 2  | Kids Empire                   | 13,000  |
| 3  | Available                     | 4,184   |
| 4  | Flaming Buffet                | 10,800  |
| 5  | Lowe's Home Center            | 111,348 |
| 6  | Phenix Salon Suites           | 5,171   |
| 7  | Planet Fitness                | 22,878  |
| 8  | Taco Bell                     | 3,076   |
| 9  | Joann                         | 25,196  |
| 10 | Outback Steakhouse            | 6,342   |
| 11 | Shakey's Pizza                | 6,500   |
| 12 | Aldi                          | 17,508  |
| 14 | Aladdin Jr. Restaurant        | 1,057   |
| 15 | Cold Stone Creamery           | 1,365   |
| 16 | The UPS Store                 | 1,365   |
| 17 | GameStop                      | 1,504   |
| 18 | Credit Union of Southern []   | 4,773   |
| 19 | Available (Former Restaurant) | 1,470   |
| 20 | GNC                           | 1,428   |
| 21 | J&N Jewelry and Watch         | 770     |
| 22 | West Coast Dental             | 4,661   |
| 23 | Art's Barbershop              | 743     |
| 24 | Flower Beans Cafe             | 1,035   |
| 25 | WSS Warehouse Shoe Sale       | 6,000   |
|    |                               |         |

Disclaimer: This site plan shows the approximate location, square footage, and configuration of the shopping center and adjacent areas, and is only illustrative of the size and relationship of the stores and common areas generally, all of which are subject to change. The showing of any names of tenants, parking spaces, square footage, curb-cuts or traffic controls shall not be deemed to be a representation or warranty that any tenants will be at the shopping center, the square footage is accurate, or that any parking spaces, curb-cuts or traffic controls do or will continue to exist. Moreover, any demographics set forth in this flyer are for illustrative purposed only and shall not be deemed a representation by Landlord or their accuracy. Availability of this property for rent is subject to prior rental or withdrawal of the property from the market at any time without notice.