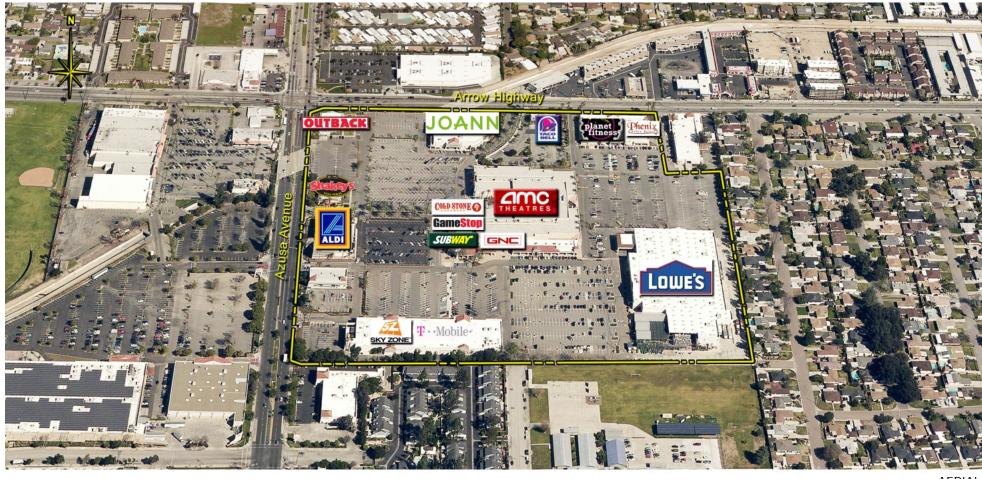

| GROSS LEASABLE AREA (GLA) | 277,782 SF        |
|---------------------------|-------------------|
| PARKING SPACES            | 2,148             |
| PARKING RATIO             | 7.73 per 1,000 SF |

**DENSITY AERIAL** 