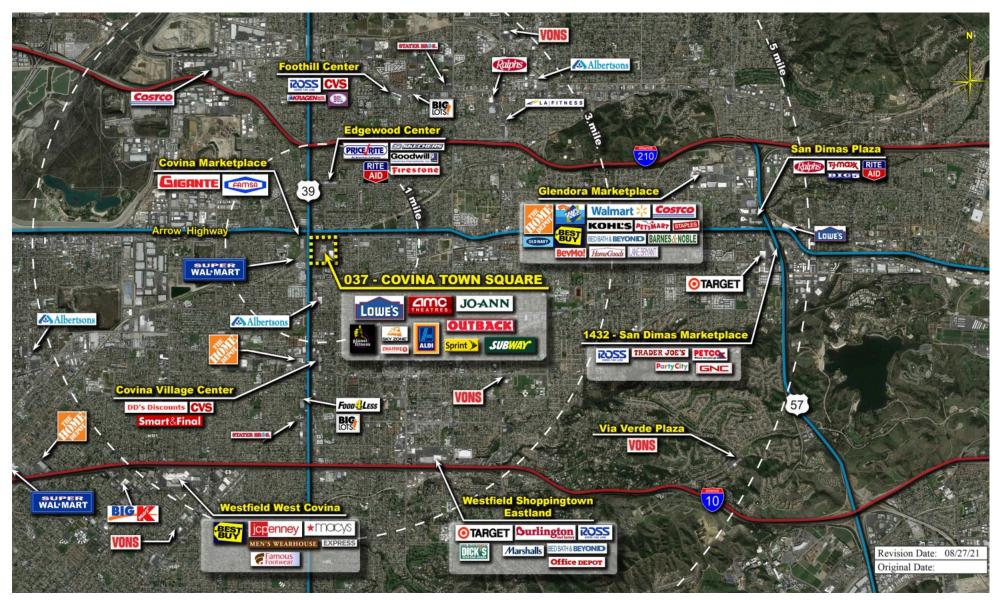

of the shopping center and adjacent areas, and is only illustrative of the size and relationship of the stores and common areas generally, all of which are subject to change. The showing of any names of tenants, parking spaces, square footage, curb-cuts or traffic controls shall not be deemed to be a representation or warranty that any tenants will be at the shopping center, the square footage is accurate, or that any parking spaces, curb-cuts or traffic controls do or will continue to exist. Moreover, any demographics set forth in this flyer are for illustrative purposed only and shall not be deemed a representation by Landlord or their accuracy. Availability of this property for rent is subject to prior rental or withdrawal of the property from the market at any time without notice.





**COMPETITION MAP** 





## **Demographics**

| 2023 ESTIMATES    | 1-MILE   | 3-MILES   | 5-MILES   |
|-------------------|----------|-----------|-----------|
| Population        | 34,103   | 189,617   | 400,716   |
| Daytime Pop       | 22,035   | 202,923   | 398,826   |
| Households        | 9,477    | 57,585    | 121,012   |
| Average HH Income | \$96,926 | \$108,810 | \$116,162 |
| Median HH Income  | \$83,842 | \$88,782  | \$92,195  |
| Per Capita Income | \$27,061 | \$33,544  | \$35,529  |

## Average Household Income

Popstats, 4Q 2023, Trade Area Systems

\$150K and up \$100K - \$150K \$50K - \$75K \$0K - \$50K

\$75K - \$100K



by Block Group



## Covina Town Square

Azusa Ave. & Arrow Hwy., Covina, CA













Todd Buckstein Leasing Representative (949) 252-3852 tbuckst