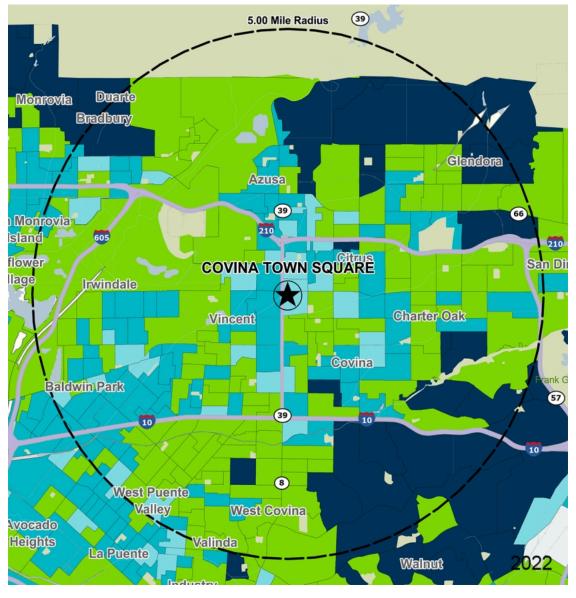

## Average Household Income

Popstats, 4Q 2022, Trade Area Systems

\$150K and up

\$50K - \$75K \$0K - \$50K

\$75K - \$100K

\$100K - \$150K

by Block Group