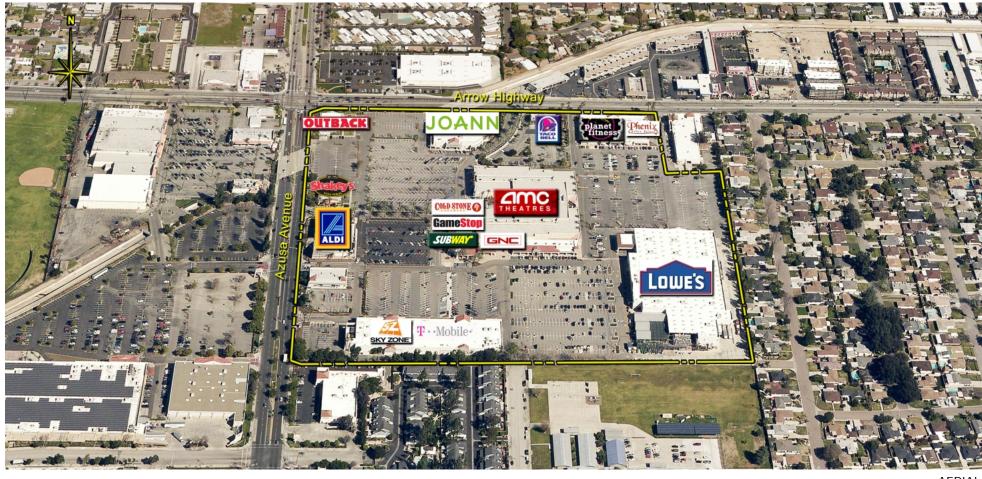

| GROSS LEASABLE AREA (GLA) | 277,782 SF        |
|---------------------------|-------------------|
| PARKING SPACES            | 2,148             |
| PARKING RATIO             | 7.73 per 1,000 SF |

**DENSITY AERIAL** 

Available Potentially Available Non-Controlled Curbside Pick-up

|    | TENANT                        | SQ FT   |
|----|-------------------------------|---------|
| 1  | Skyzone                       | 25,608  |
| 2  | Kids Empire                   | 13,000  |
| 3  | Available                     | 4,184   |
| 4  | Flaming Buffet                | 10,800  |
| 5  | Lowe's Home Center            | 111,348 |
| 6  | Phenix Salon Suites           | 5,171   |
| 7  | Planet Fitness                | 22,878  |
| 8  | Taco Bell                     | 3,076   |
| 9  | Joann                         | 25,196  |
| 10 | Outback Steakhouse            | 6,342   |
| 11 | Shakey's Pizza                | 6,500   |
| 12 | Aldi                          | 17,508  |
| 14 | Aladdin Jr. Restaurant        | 1,057   |
| 15 | Cold Stone Creamery           | 1,365   |
| 16 | The UPS Store                 | 1,365   |
| 17 | GameStop                      | 1,504   |
| 18 | Credit Union of Southern []   | 4,773   |
| 19 | Available (Former Restaurant) | 1,470   |
| 20 | GNC                           | 1,428   |
| 21 | J&N Jewelry and Watch         | 770     |
| 22 | West Coast Dental             | 4,661   |
| 23 | Art's Barbershop              | 743     |
| 24 | Flower Beans Cafe             | 1,035   |
| 25 | WSS Warehouse Shoe Sale       | 6,000   |
|    |                               |         |