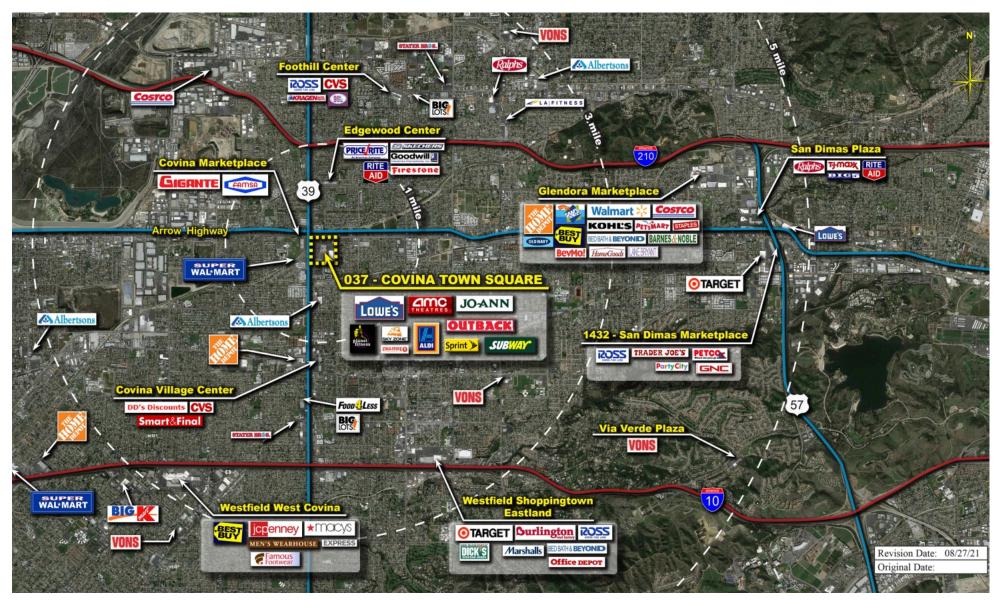

of the shopping center and adjacent areas, and is only illustrative of the size and relationship of the stores and common areas generally, all of which are subject to change. The showing of any names of tenants, parking spaces, square footage, curb-cuts or traffic controls shall not be deemed to be a representation or warranty that any tenants will be at the shopping center, the square footage is accurate, or that any parking spaces, curb-cuts or traffic controls do or will continue to exist. Moreover, any demographics set forth in this flyer are for illustrative purposed only and shall not be deemed a representation by Landlord or their accuracy. Availability of this property for rent is subject to prior rental or withdrawal of the property from the market at any time without notice.





**COMPETITION MAP** 





## **Demographics**

| 2022 ESTIMATES    | 1-MILE   | 3-MILES  | 5-MILES   |
|-------------------|----------|----------|-----------|
| Population        | 33,418   | 183,413  | 390,276   |
| Daytime Pop       | 22,555   | 205,234  | 389,468   |
| Households        | 8,729    | 53,522   | 113,515   |
| Average HH Income | \$86,903 | \$98,844 | \$107,348 |
| Median HH Income  | \$74,936 | \$79,929 | \$84,826  |
| Per Capita Income | \$22,792 | \$29,370 | \$31,622  |

## Average Household Income

Popstats, 4Q 2022, Trade Area Systems

\$150K and up

\$50K - \$75K \$0K - \$50K

\$75K - \$100K

\$100K - \$150K



by Block Group



## Covina Town Square

Azusa Ave. & Arrow Hwy., Covina, CA













Todd Buckstein Leasing Representative (949) 252-3852 tbuckstein@ki