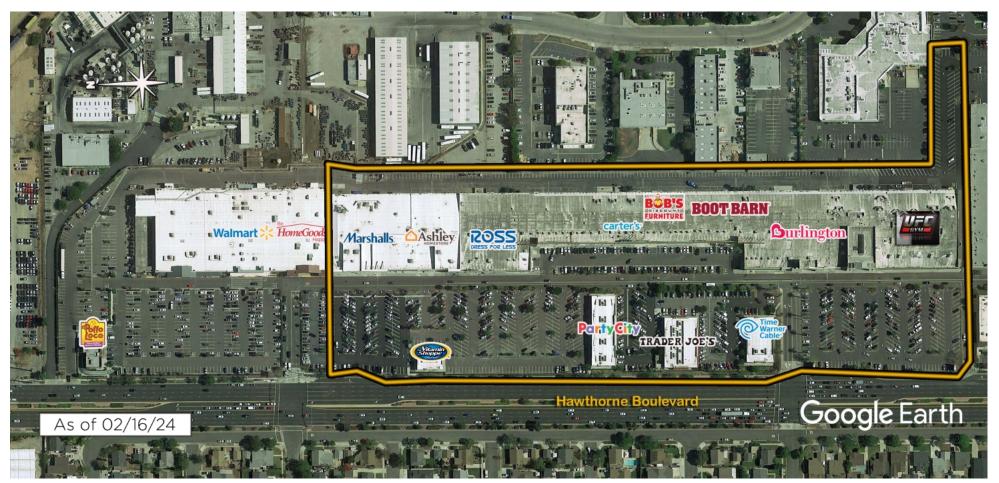

www.kimcorealty.com/100380

AERIAL

Todd Buckstein Leasing Representative | (949) 252-3852 | tbuckstein@kimcorealty.com

**DENSITY AERIAL** 

Torrance, CA

ADT'21 40,428

Disclaimer: This site plan shows the approximate location, square footage, and configuration of the shopping center and adjacent areas, and is only illustrative of the size and relationship of the stores and common areas generally, all of which are subject to change. The showing of any names of tenants, parking spaces, square footage, curb-cuts or traffic controls shall not be deemed to be a representation or warranty that any tenants will be at the shopping center, the square footage is accurate, or that any parking spaces, curb-cuts or traffic controls do or will continue to exist. Moreover, any demographics set forth in this flyer are for illustrative purposed only and shall not be deemed a representation by Landlord or their accuracy. Availability of this property for rent is subject to prior rental or withdrawal of the property from the market at any time without notice.