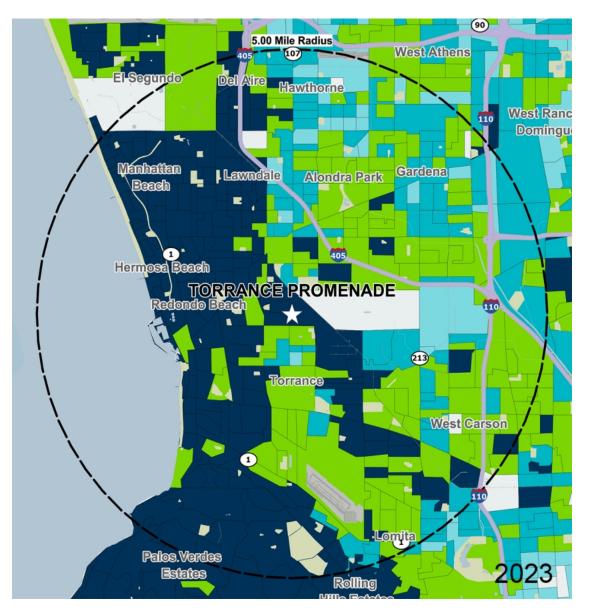

\$50K - \$75K

\$0K - \$50K

### Average Household Income

Popstats, 4Q 2023, Trade Area Systems

\$150K and up \$100K - \$150K \$75K - \$100K