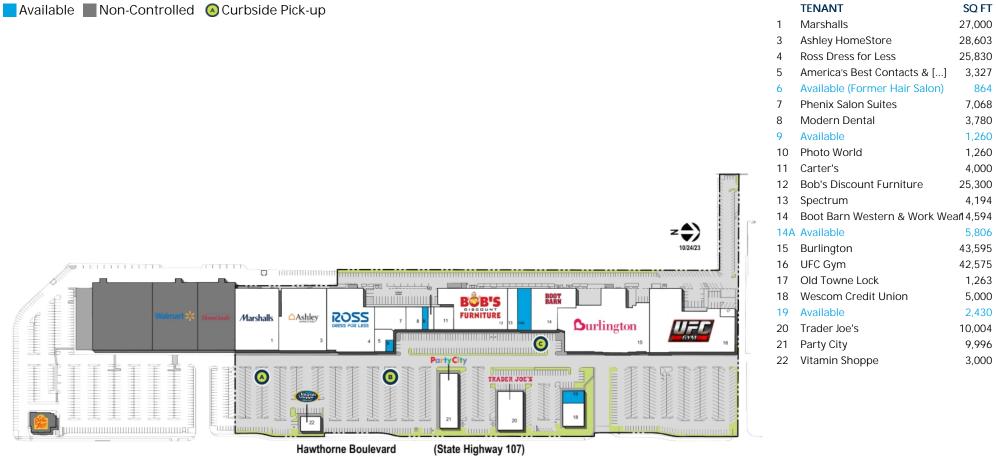

# **Torrance Promenade**

Torrance, CA

Los Angeles-Long Beach-Anaheim (CA)

Todd Buckstein Leasing Representative (949) 252-3852 tbuckstein@kimcorealty.com

KRC Property Management I, Inc., a Subsidiary of Kimco Realty ® CA License ID: 01880837 | CA KRC License ID: 01518685

# **Torrance Promenade**

Hawthorne Blvd. & Halison St., Torrance, CA

Todd Buckstein

Leasing Representative (949) 252-3852 tbuckstein@kimcorealty.com

KRC Property Management I, Inc., a Subsidiary of Kimco Realty  $^{\textcircled{B}}$  CA License ID: 01880837  $\mid$  CA KRC License ID: 01518685