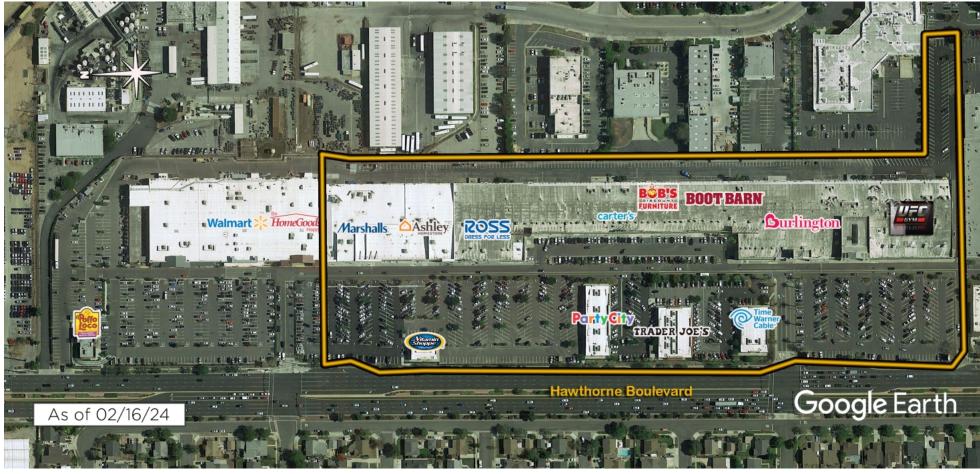

**AERIAL** 

**GROSS LEASABLE AREA (GLA)** 270,749 SF

PARKING SPACES 1,122

**DENSITY AERIAL** 

Available Potentially Available Non-Controlled Ourbside Pick-up

|     | TENANT                               | SQ FT  |  |
|-----|--------------------------------------|--------|--|
| l   | Marshalls                            | 27,000 |  |
| 3   | Ashley HomeStore                     | 28,603 |  |
| 1   | Ross Dress for Less                  | 25,830 |  |
| 5   | America's Best Contacts & []         | 3,327  |  |
| 5   | Available (Former Hair Salon)        | 864    |  |
| 7   | Phenix Salon Suites                  | 7,068  |  |
| 3   | Modern Dental                        | 3,780  |  |
| 9   | Available (Former Restaurant)        | 1,260  |  |
| 10  | Photo World                          | 1,260  |  |
| 11  | Carter's                             | 4,000  |  |
| 12  | Bob's Discount Furniture             | 25,300 |  |
| 13  | Spectrum                             | 4,194  |  |
| 14  | Boot Barn Western & Work Weafl 4,594 |        |  |
| I4A | Available                            | 5,806  |  |
| 15  | Burlington                           | 43,595 |  |
| 16  | UFC Gym                              | 42,575 |  |
| 17  | Old Towne Lock                       | 1,263  |  |
| 18  | Wescom Credit Union                  | 5,000  |  |
| 19  | Available                            | 2,430  |  |
| 20  | Trader Joe's                         | 10,004 |  |
| 21  | Party City                           | 9,996  |  |
| 22  | Vitamin Shoppe                       | 3,000  |  |
|     |                                      |        |  |

Disclaimer: This site plan shows the approximate location, square footage, and configuration of the shopping center and adjacent areas, and is only illustrative of the size and relationship of the stores and common areas generally, all of which are subject to change. The showing of any names of tenants, parking spaces, square footage, curb-cuts or traffic controls shall not be deemed to be a representation or warranty that any tenants will be at the shopping center, the square footage is accurate, or that any parking spaces, curb-cuts or traffic controls do or will continue to exist. Moreover, any demographics set forth in this flyer are for illustrative purposed only and shall not be deemed a representation by Landlord or their accuracy. Availability of this property for rent is subject to prior rental or withdrawal of the property from the market at any time without notice.