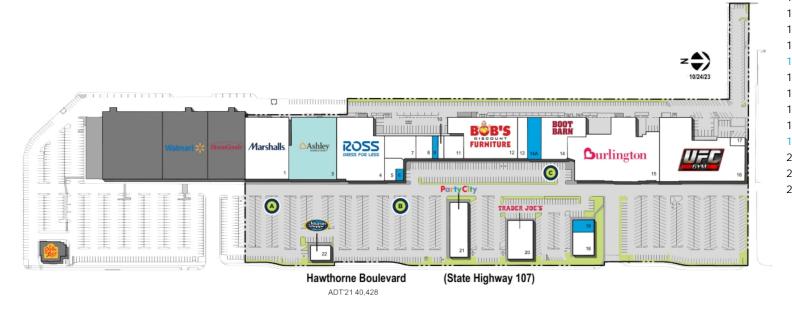

**AERIAL** 

**GROSS LEASABLE AREA (GLA)** 270,749 SF

PARKING SPACES 1,122

**DENSITY AERIAL** 

Available Potentially Available Non-Controlled Ourbside Pick-up

|     | TENANT                               | SQ FT  |  |
|-----|--------------------------------------|--------|--|
| l   | Marshalls                            | 27,000 |  |
| 3   | Ashley HomeStore                     | 28,603 |  |
| 1   | Ross Dress for Less                  | 25,830 |  |
| 5   | America's Best Contacts & []         | 3,327  |  |
| 5   | Available (Former Hair Salon)        | 864    |  |
| 7   | Phenix Salon Suites                  | 7,068  |  |
| 3   | Modern Dental                        | 3,780  |  |
| 9   | Available (Former Restaurant)        | 1,260  |  |
| 10  | Photo World                          | 1,260  |  |
| 11  | Carter's                             | 4,000  |  |
| 12  | Bob's Discount Furniture             | 25,300 |  |
| 13  | Spectrum                             | 4,194  |  |
| 14  | Boot Barn Western & Work Weafl 4,594 |        |  |
| I4A | Available                            | 5,806  |  |
| 15  | Burlington                           | 43,595 |  |
| 16  | UFC Gym                              | 42,575 |  |
| 17  | Old Towne Lock                       | 1,263  |  |
| 18  | Wescom Credit Union                  | 5,000  |  |
| 19  | Available                            | 2,430  |  |
| 20  | Trader Joe's                         | 10,004 |  |
| 21  | Party City                           | 9,996  |  |
| 22  | Vitamin Shoppe                       | 3,000  |  |
|     |                                      |        |  |

Disclaimer: This site plan shows the approximate location, square footage, and configuration of the shopping center and adjacent areas, and is only illustrative of the size and relationship of the stores and common areas generally, all of which are subject to change. The showing of any names of tenants, parking spaces, square footage, curb-cuts or traffic controls shall not be deemed to be a representation or warranty that any tenants will be at the shopping center, the square footage is accurate, or that any parking spaces, curb-cuts or traffic controls do or will continue to exist. Moreover, any demographics set forth in this flyer are for illustrative purposed only and shall not be deemed a representation by Landlord or their accuracy. Availability of this property for rent is subject to prior rental or withdrawal of the property from the market at any time without notice.