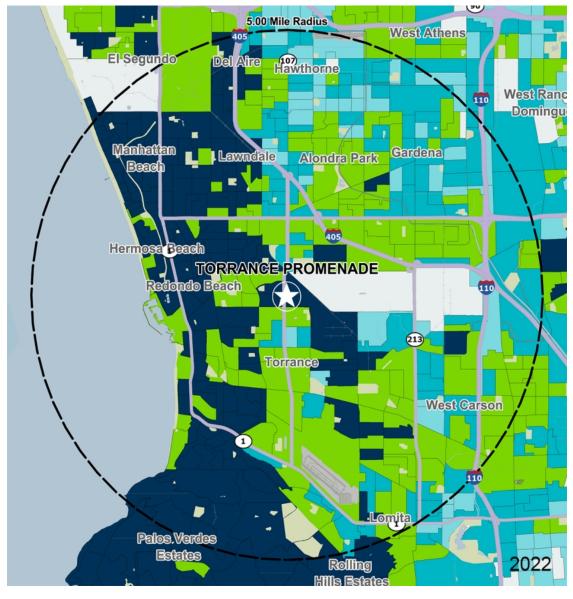

## Average Household Income

Popstats, 4Q 2022, Trade Area Systems

\$150K and up \$100K - \$150K \$50K - \$75K \$0K - \$50K

\$75K - \$100K

by Block Group