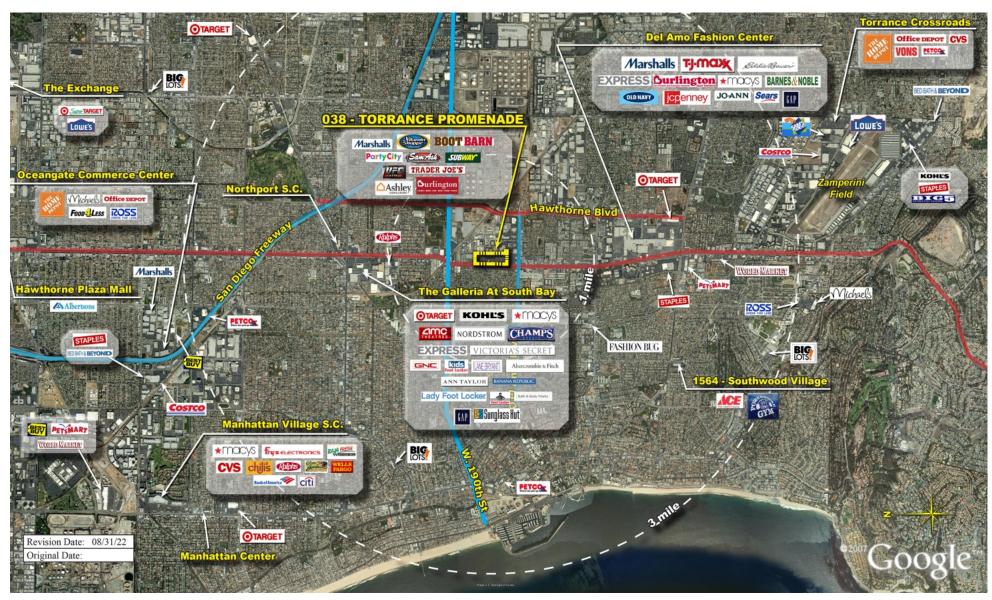

of the shopping center and adjacent areas, and is only illustrative of the size and relationship of the stores and common areas generally, all of which are subject to change. The showing of any names of tenants, parking spaces, square footage, curb-cuts or traffic controls shall not be deemed to be a representation or warranty that any tenants will be at the shopping center, the square footage is accurate, or that any parking spaces, curb-cuts or traffic controls do or will continue to exist. Moreover, any demographics set forth in this flyer are for illustrative purposed only and shall not be deemed a representation by Landlord or their accuracy. Availability of this property for rent is subject to prior rental or withdrawal of the property from the market at any time without notice.





**COMPETITION MAP** 





## **Demographics**

| 2022 ESTIMATES    | 1-MILE    | 3-MILES   | 5-MILES   |
|-------------------|-----------|-----------|-----------|
| Population        | 24,558    | 227,686   | 538,595   |
| Daytime Pop       | 29,337    | 288,550   | 623,787   |
| Households        | 9,417     | 88,665    | 196,633   |
| Average HH Income | \$123,858 | \$143,718 | \$134,453 |
| Median HH Income  | \$92,854  | \$108,849 | \$95,709  |
| Per Capita Income | \$48,004  | \$56,304  | \$49,410  |

## Average Household Income

Popstats, 4Q 2022, Trade Area Systems

\$150K and up \$100K - \$150K \$50K - \$75K \$0K - \$50K

\$75K - \$100K



by Block Group



## **Torrance Promenade**

Hawthorne Blvd. & Halison St., Torrance, CA













Todd Buckstein Leasing Representative (9