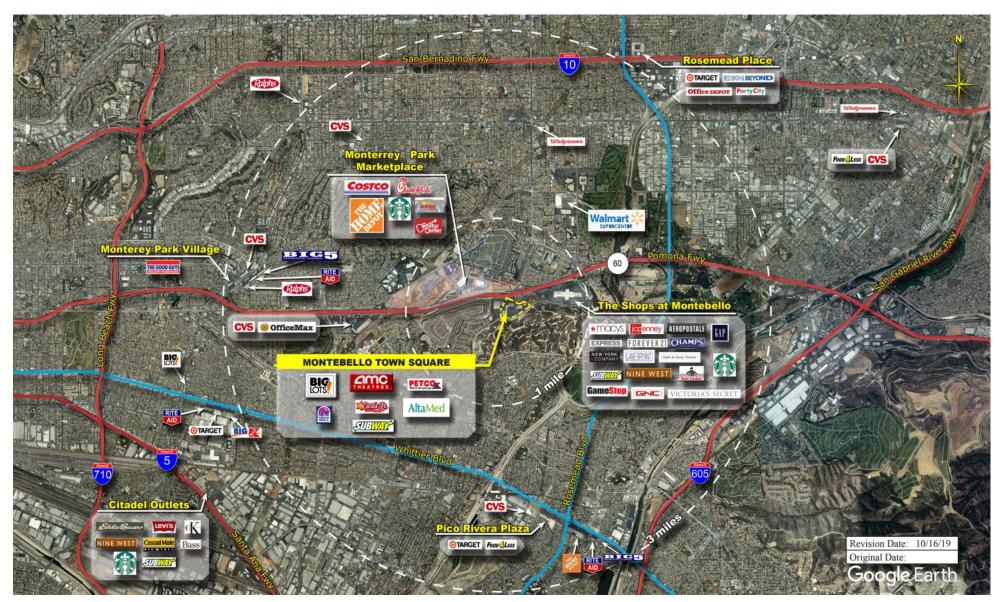

of the shopping center and adjacent areas, and is only illustrative of the size and relationship of the stores and common areas generally, all of which are subject to change. The showing of any names of tenants, parking spaces, square footage, curb-cuts or traffic controls shall not be deemed to be a representation or warranty that any tenants will be at the shopping center, the square footage is accurate, or that any parking spaces, curb-cuts or traffic controls do or will continue to exist. Moreover, any demographics set forth in this flyer are for illustrative purposed only and shall not be deemed a representation by Landlord or their accuracy. Availability of this property for rent is subject to prior rental or withdrawal of the property from the market at any time without notice.





**COMPETITION MAP** 





### **Demographics**

| 2023 ESTIMATES    | 1-MILE    | 3-MILES  | 5-MILES  |
|-------------------|-----------|----------|----------|
| Population        | 12,605    | 206,552  | 599,774  |
| Daytime Pop       | 11,966    | 195,409  | 687,164  |
| Households        | 4,279     | 62,349   | 180,207  |
| Average HH Income | \$114,199 | \$94,792 | \$95,299 |
| Median HH Income  | \$96,637  | \$73,903 | \$75,606 |
| Per Capita Income | \$39,252  | \$28,749 | \$28,860 |

#### Average Household Income

Popstats, 4Q 2023, Trade Area Systems

\$150K and up \$100K - \$150K \$50K - \$75K \$0K - \$50K

\$75K - \$100K



by Block Group



## Montebello Town Square

Montebello Blvd. &Paramount Blvd., Montebello, CA













Todd Buckstein Leasing Representative (949) 252