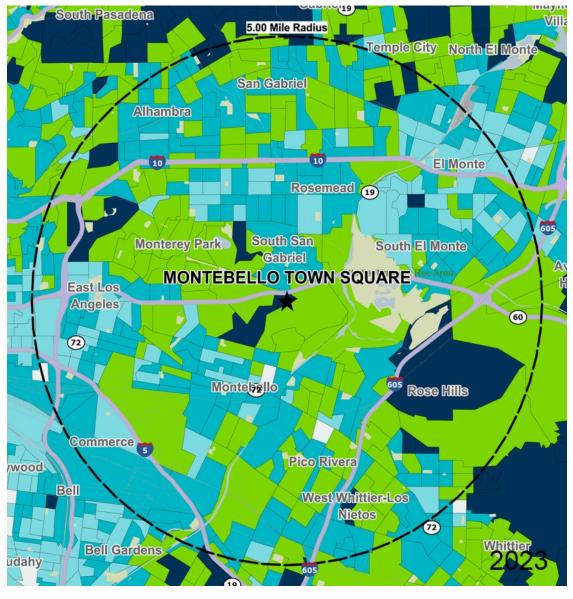

| GROSS LEASABLE AREA (GLA) | 251,489 SF |
|---------------------------|------------|
| PARKING SPACES            | 1,213      |

**DENSITY AERIAL** 

**COMPETITION MAP** 