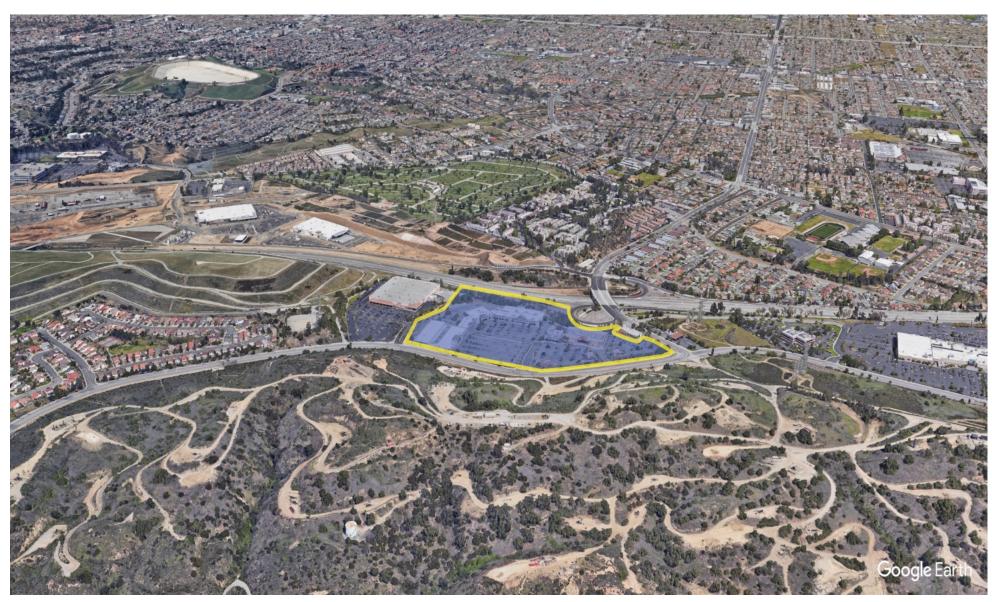

| GROSS LEASABLE AREA (GLA) | 251,489 SF |
|---------------------------|------------|
| PARKING SPACES            | 1,213      |

**DENSITY AERIAL** 