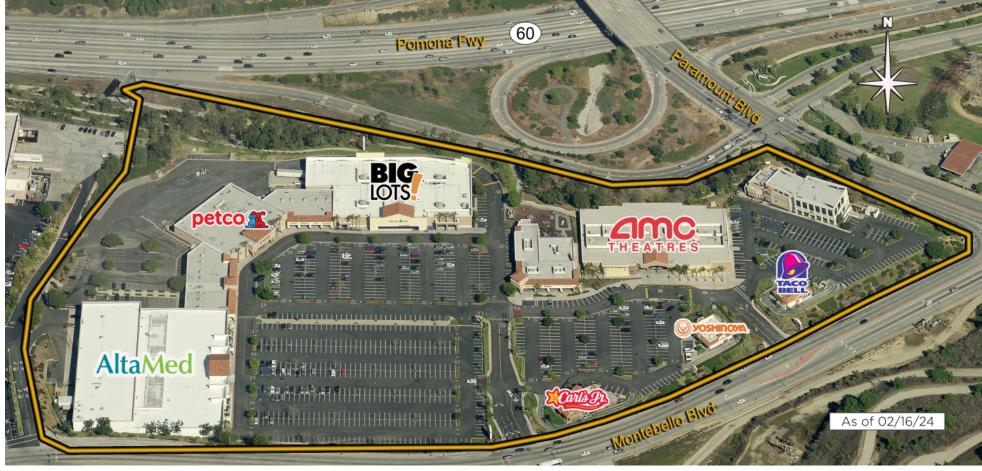

| GROSS LEASABLE AREA (GLA) | 251,489 SF |
|---------------------------|------------|
| PARKING SPACES            | 1,213      |

**DENSITY AERIAL** 

### Montebello Town Square

Montebello, CA

Available Potentially Available

|     | TENANT                    | SQ FT   |
|-----|---------------------------|---------|
| 1   | AltaMed Health Services   | 105,000 |
| 2   | AAA Auto Club             | 7,550   |
| 3   | Top Nails and Spa         | 1,625   |
| 4   | Little Dimples Playground | 3,337   |
| 5   | Petco                     | 20,000  |
| 6   | Versus Fitness            | 3,734   |
| 7   | Express Employment        | 1,500   |
| 8   | L.A. Federal Credit Union | 3,000   |
| 10  | Big Lots                  | 46,270  |
| 11  | Smiles West               | 3,500   |
| 12  | PokiTomik                 | 1,250   |
| 13  | Kiddy Tyme Childcare      | 6,331   |
| 14  | TruBowl Superfood Bar     | 1,250   |
| 15  | AMC Theatres              | 39,263  |
| 16  | Taco Bell                 | 1,989   |
| 17  | Yoshinoya Beef Bowl       | 2,356   |
| 18  | Carl's Jr.                | 3,534   |
| K21 | Available                 | 4,500   |
|     |                           |         |