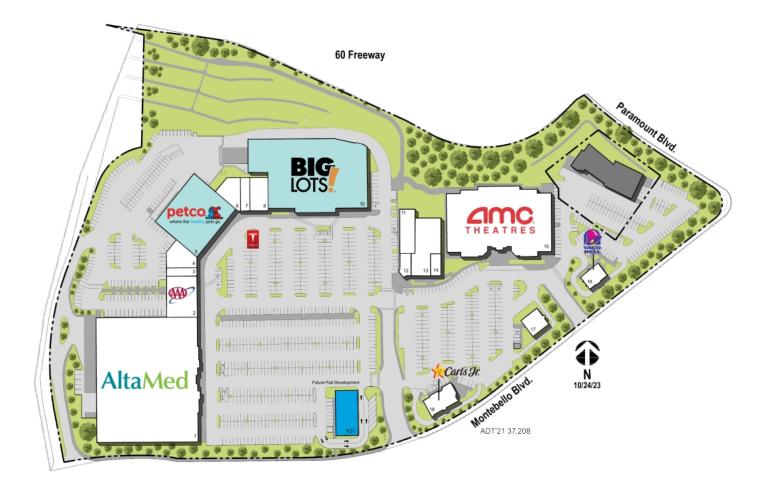

### Montebello Town Square

Montebello, CA

Available Potentially Available

|     | TENANT                    | SQ FT   |
|-----|---------------------------|---------|
| 1   | AltaMed Health Services   | 105,000 |
| 2   | AAA Auto Club             | 7,550   |
| 3   | Top Nails and Spa         | 1,625   |
| 4   | Little Dimples Playground | 3,337   |
| 5   | Petco                     | 20,000  |
| 6   | Versus Fitness            | 3,734   |
| 7   | Express Employment        | 1,500   |
| 8   | L.A. Federal Credit Union | 3,000   |
| 10  | Big Lots                  | 46,270  |
| 11  | Smiles West               | 3,500   |
| 12  | PokiTomik                 | 1,250   |
| 13  | Kiddy Tyme Childcare      | 6,331   |
| 14  | TruBowl Superfood Bar     | 1,250   |
| 15  | AMC Theatres              | 39,263  |
| 16  | Taco Bell                 | 1,989   |
| 17  | Yoshinoya Beef Bowl       | 2,356   |
| 18  | Carl's Jr.                | 3,534   |
| K21 | Available                 | 4,500   |
|     |                           |         |

Disclaimer: This site plan shows the approximate location, square footage, and configuration of the shopping center and adjacent areas, and is only illustrative of the size and relationship of the stores and common areas generally, all of which are subject to change. The showing of any names of tenants, parking spaces, square footage, curb-cuts or traffic controls shall not be deemed to be a representation or warranty that any tenants will be at the shopping center, the square footage is accurate, or that any parking spaces, curb-cuts or traffic controls do or will continue to exist. Moreover, any demographics set forth in this flyer are for illustrative purposed only and shall not be deemed a representation by Landlord or their accuracy. Availability of this property for rent is subject to prior rental or withdrawal of the property from the market at any time without notice.