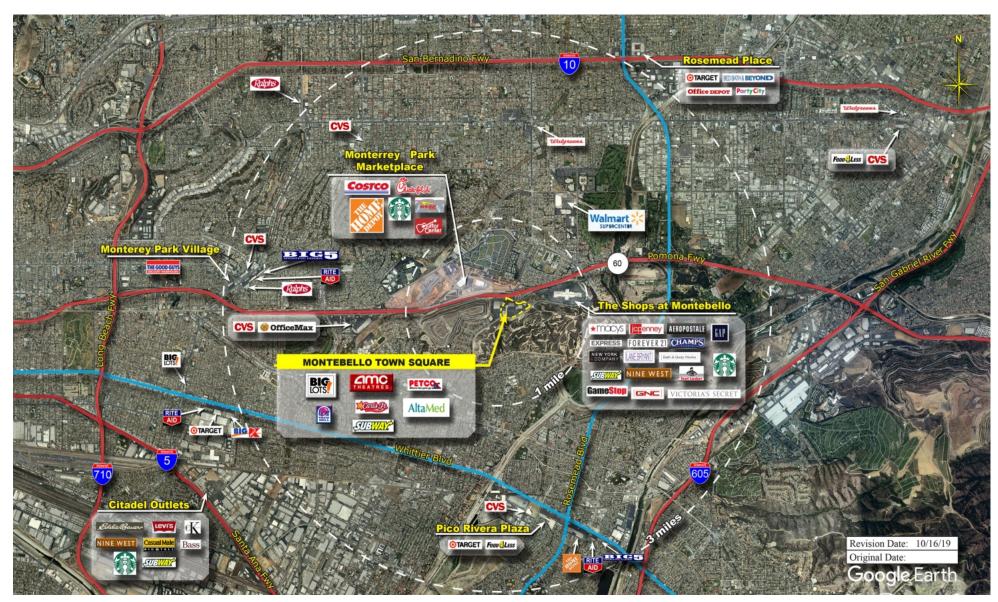

of the shopping center and adjacent areas, and is only illustrative of the size and relationship of the stores and common areas generally, all of which are subject to change. The showing of any names of tenants, parking spaces, square footage, curb-cuts or traffic controls shall not be deemed to be a representation or warranty that any tenants will be at the shopping center, the square footage is accurate, or that any parking spaces, curb-cuts or traffic controls do or will continue to exist. Moreover, any demographics set forth in this flyer are for illustrative purposed only and shall not be deemed a representation by Landlord or their accuracy. Availability of this property for rent is subject to prior rental or withdrawal of the property from the market at any time without notice.





**COMPETITION MAP** 





### **Demographics**

| 2022 ESTIMATES    | 1-MILE    | 3-MILES  | 5-MILES  |
|-------------------|-----------|----------|----------|
| Population        | 11,289    | 204,303  | 592,618  |
| Daytime Pop       | 11,611    | 205,090  | 687,535  |
| Households        | 3,740     | 58,762   | 169,212  |
| Average HH Income | \$101,578 | \$85,920 | \$86,420 |
| Median HH Income  | \$81,775  | \$67,429 | \$68,128 |
| Per Capita Income | \$34,175  | \$24,852 | \$24,847 |

#### Average Household Income

Popstats, 4Q 2022, Trade Area Systems

\$150K and up

\$100K - \$150K

\$50K - \$75K \$0K - \$50K

\$75K - \$100K

100K



by Block Group



## Montebello Town Square

Montebello Blvd. &Paramount Blvd., Montebello, CA













Todd Buckstein Leasing Representative (