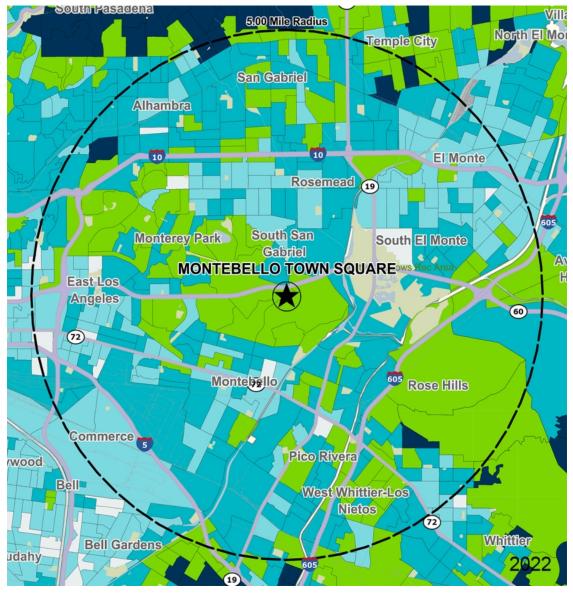

| GROSS LEASABLE AREA (GLA) | 251,489 SF |
|---------------------------|------------|
| PARKING SPACES            | 1,213      |

**DENSITY AERIAL** 