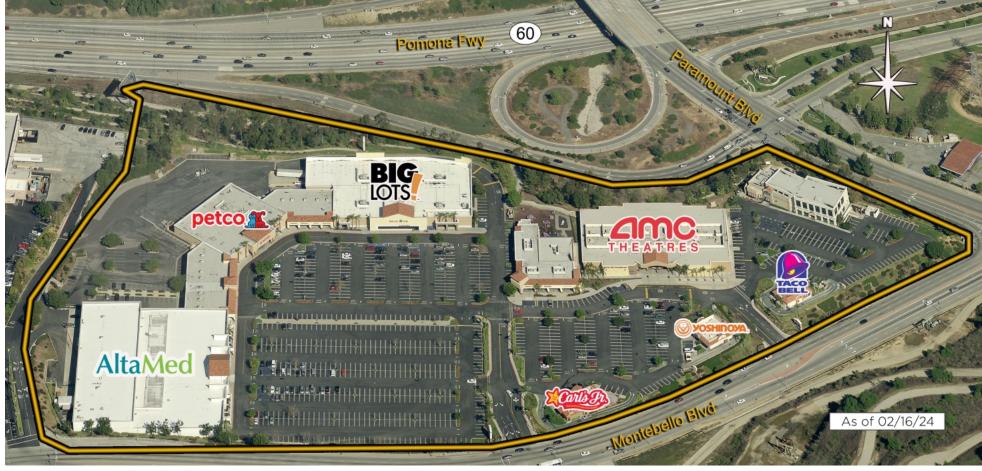

| GROSS LEASABLE AREA (GLA) | 251,489 SF |
|---------------------------|------------|
| PARKING SPACES            | 1,213      |

**DENSITY AERIAL** 