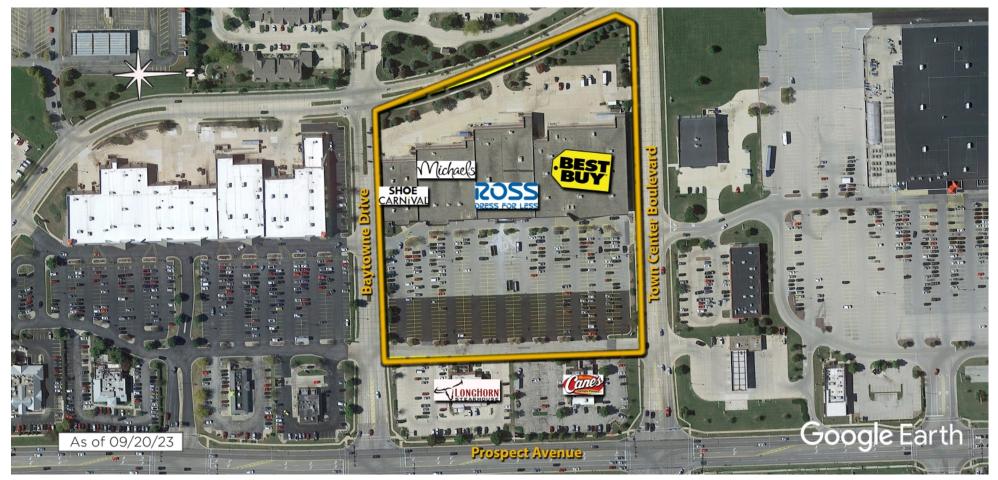

## **Pinetree Plaza**

**Champaign**, **IL** Champaign-Urbana (IL)

Rich Bevis Leasing Representative (248) 592-6222 rbevis@kimcorealty.com

AERIAL

DENSITY AERIAL

**Property Overview** 

Pinetree Plaza is in the heart of the retail market on the main thoroughfare (Prospect Ave). The center was built in 2000.

Rich Bevis Leasing Representative | (248) 592-6222 | rbevis@kimcorealty.com

Non-Controlled Ourbside Pick-up

|   | TENANT              | SQ FT  |
|---|---------------------|--------|
| 1 | Best Buy            | 45,350 |
| 2 | Ross Dress for Less | 30,247 |
| 3 | Michaels            | 24,123 |
| 4 | Shoe Carnival       | 12,000 |