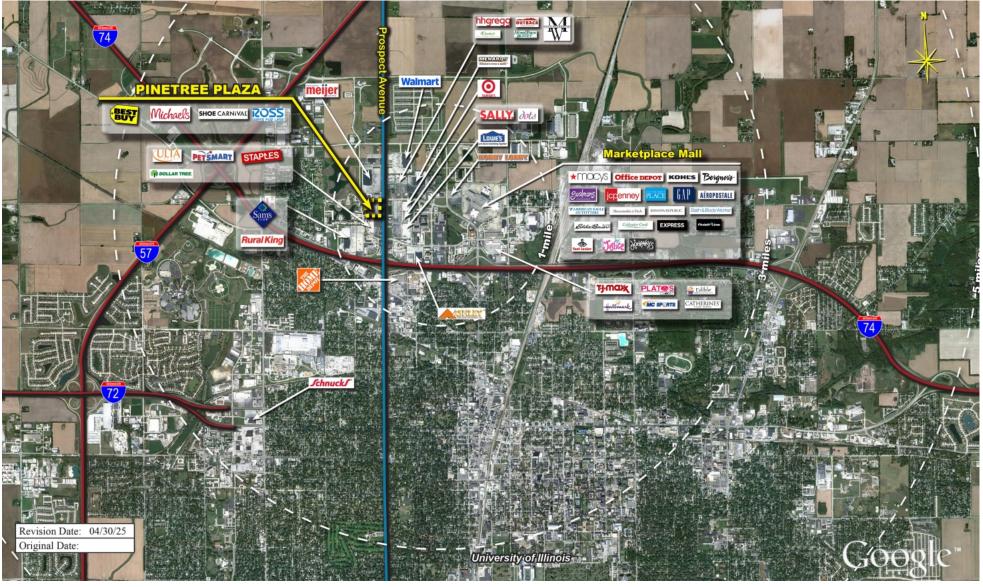

of the shopping center and adjacent areas, and is only illustrative of the size and relationship of the stores and common areas generally, all of which are subject to change. The showing of any names of tenants, parking spaces, square footage, curb-cuts or traffic controls shall not be deemed to be a representation or warranty that any tenants will be at the shopping center, the square footage is accurate, or that any parking spaces, curb-cuts or traffic controls do or will continue to exist. Moreover, any demographics set forth in this flyer are for illustrative purposed only and shall not be deemed a representation by Landlord or their accuracy. Availability of this property for rent is subject to prior rental or withdrawal of the property from the market at any time without notice.





COMPETITION MAP





## Demographics

| 2024 ESTIMATES    | 1-MILE   | 3-MILES  | 5-MILES  |
|-------------------|----------|----------|----------|
| Population        | 8,348    | 68,372   | 129,276  |
| Daytime Pop       | 7,856    | 158,216  | 224,751  |
| Households        | 3,756    | 29,514   | 53,882   |
| Average HH Income | \$73,490 | \$64,289 | \$80,101 |
| Median HH Income  | \$63,275 | \$44,747 | \$54,875 |
| Per Capita Income | \$33,183 | \$28,253 | \$34,037 |

## Average Household Income

Popstats, 4Q 2024, Trade Area Systems

| \$300K | and up   | \$100K - \$150K |
|--------|----------|-----------------|
| \$200K | - \$300K | \$75K - \$100K  |
| \$150K | - \$200K | < \$75K         |





by Block Group

## **Pinetree Plaza**

Town Center Blvd. & Prospect Ave., Champaign, I