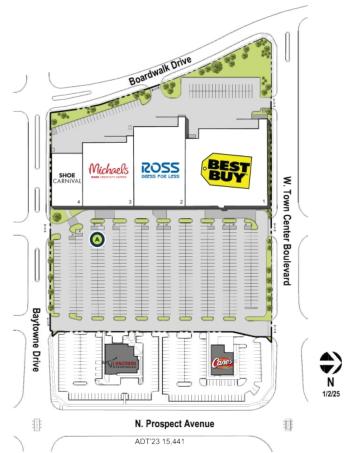

Rich Bevis Leasing Representative | (248) 592-6222 | rbevis@kimcorealty.com

Non-Controlled Ourbside Pick-up

|   | TENANT              | SQ FT  |
|---|---------------------|--------|
| 1 | Best Buy            | 45,350 |
| 2 | Ross Dress for Less | 30,247 |
| 3 | Michaels            | 24,123 |
| 4 | Shoe Carnival       | 12,000 |

Boardwalk Drive BEST ROSS Michaels BUN SHOE W. Town Center Boulevard P Baytowne Drive V, Ν O  $\sim$ 1/2/25 ເບເບເບເຫ N. Prospect Avenue 相 ADT'23 15,441

Disclaimer: This site plan shows the approximate location, square footage, and configuration of the shopping center and adjacent areas, and is only illustrative of the size and relationship of the stores and common areas generally, all of which are subject to change. The showing of any names of tenants, parking spaces, square footage, curb-cuts or traffic controls shall not be deemed to be a representation or warranty that any tenants will be at the shopping center, the square footage is accurate, or that any parking spaces, curb-cuts or traffic controls do or will continue to exist. Moreover, any demographics set forth in this flyer are for illustrative purposed only and shall not be deemed a representation by Landlord or their accuracy. Availability of this property for rent is subject to prior rental or withdrawal of the property from the market at any time without notice.