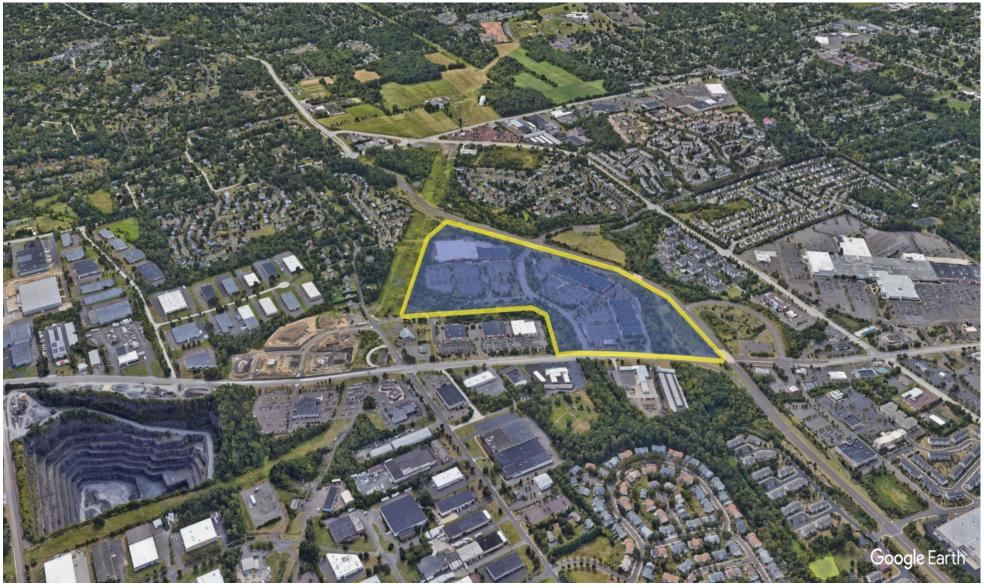

Michael Reigner Leasing Representative | (410) 427-4442 | mreigner@kimcorealty.com

DENSITY AERIAL

Available Non-Controlled

| TENANT                               | SQ FT                                                                                                                                                                                                                             |
|--------------------------------------|-----------------------------------------------------------------------------------------------------------------------------------------------------------------------------------------------------------------------------------|
| PetSmart                             | 26,340                                                                                                                                                                                                                            |
| Salons by JC                         | 14,861                                                                                                                                                                                                                            |
| Party City                           | 11,430                                                                                                                                                                                                                            |
| I Love Kickboxing                    | 3,071                                                                                                                                                                                                                             |
| Giant Food Supermarket               | 67,179                                                                                                                                                                                                                            |
| Boot Barn Western & Work Wearl 3,427 |                                                                                                                                                                                                                                   |
| Ross Dress for Less                  | 23,629                                                                                                                                                                                                                            |
| Gabe's                               | 28,892                                                                                                                                                                                                                            |
| Tenant                               | 32,037                                                                                                                                                                                                                            |
| America's Best Contacts & []         | 3,490                                                                                                                                                                                                                             |
| Barnes & Noble                       | 23,136                                                                                                                                                                                                                            |
| Krispy Kreme                         | 4,015                                                                                                                                                                                                                             |
| Available                            | 2,925                                                                                                                                                                                                                             |
|                                      | PetSmart<br>Salons by JC<br>Party City<br>I Love Kickboxing<br>Giant Food Supermarket<br>Boot Barn Western & Work We<br>Ross Dress for Less<br>Gabe's<br>Tenant<br>America's Best Contacts & []<br>Barnes & Noble<br>Krispy Kreme |