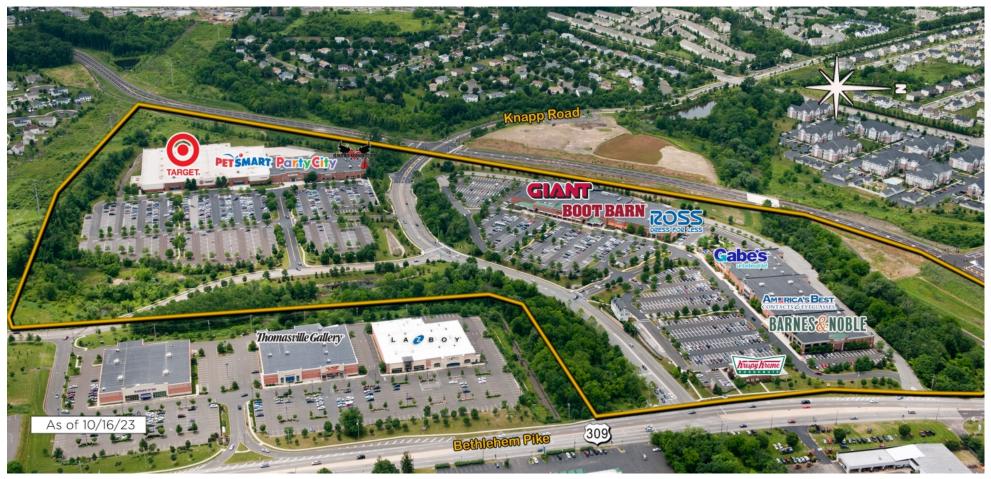

## Montgomery Square

**Montgomeryville**, **PA** Philadelphia-Camden-Wilmington (PA-NJ-DE-MD)

Michael Reigner Leasing Representative (410) 427-4442 mreigner@kimcorealty.com

AERIAL

| GROSS LEASABLE AREA (GLA) | 254,432 SF |
|---------------------------|------------|
| PARKING SPACES            | 1,247      |
|                           |            |