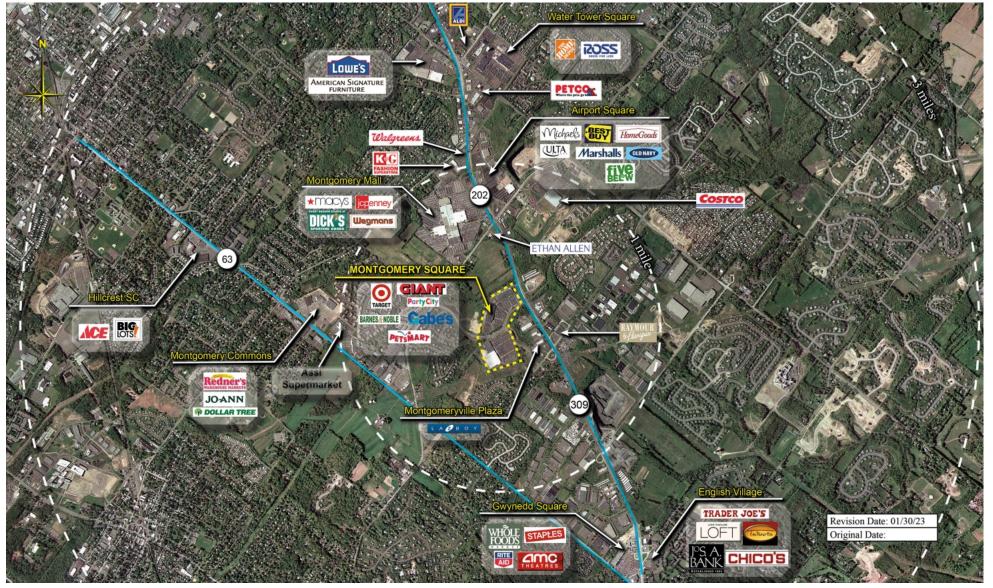

on of the shopping center and adjacent areas, and is only illustrative of the size and relationship of the stores and common areas generally, all of which are subject to change. The showing of any names of tenants, parking spaces, square footage, curb-cuts or traffic controls shall not be deemed to be a representation or warranty that any tenants will be at the shopping center, the square footage is accurate, or that any parking spaces, curb-cuts or traffic controls do or will continue to exist. Moreover, any demographics set forth in this flyer are for illustrative purposed only and shall not be deemed a representation by Landlord or their accuracy. Availability of this property for rent is subject to prior rental or withdrawal of the property from the market at any time without notice.



COMPETITION MAP





by Block Group

## Demographics

| 2023 ESTIMATES    | 1-MILE    | 3-MILES   | 5-MILES   |
|-------------------|-----------|-----------|-----------|
| Population        | 6,696     | 69,622    | 159,663   |
| Daytime Pop       | 13,747    | 72,632    | 177,461   |
| Households        | 2,784     | 26,636    | 60,838    |
| Average HH Income | \$144,619 | \$146,048 | \$153,400 |
| Median HH Income  | \$109,051 | \$108,505 | \$115,503 |
| Per Capita Income | \$60,412  | \$57,272  | \$59,358  |

\$50K - \$75K

\$0K - \$50K

## Average Household Income

Popstats, 4Q 2023, Trade Area Systems

\$150K and up \$100K - \$150K \$75K - \$100K





## Montgomery Square Knapp Rd. & Rte. 202, Montgomeryville, PA





Michael Reigner Leasing Representative (410) 427-4442 mreigner@k