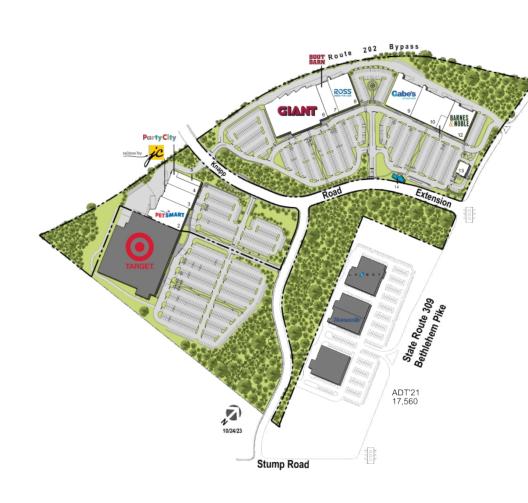

Michael Reigner Leasing Representative | (410) 427-4442 | mreigner@kimcorealty.com

DENSITY AERIAL

Available Non-Controlled

| TENANT                               | SQ FT                                                                                                                                                                                                                             |
|--------------------------------------|-----------------------------------------------------------------------------------------------------------------------------------------------------------------------------------------------------------------------------------|
| PetSmart                             | 26,340                                                                                                                                                                                                                            |
| Salons by JC                         | 14,861                                                                                                                                                                                                                            |
| Party City                           | 11,430                                                                                                                                                                                                                            |
| I Love Kickboxing                    | 3,071                                                                                                                                                                                                                             |
| Giant Food Supermarket               | 67,179                                                                                                                                                                                                                            |
| Boot Barn Western & Work Wearl 3,427 |                                                                                                                                                                                                                                   |
| Ross Dress for Less                  | 23,629                                                                                                                                                                                                                            |
| Gabe's                               | 28,892                                                                                                                                                                                                                            |
| Tenant                               | 32,037                                                                                                                                                                                                                            |
| America's Best Contacts & []         | 3,490                                                                                                                                                                                                                             |
| Barnes & Noble                       | 23,136                                                                                                                                                                                                                            |
| Krispy Kreme                         | 4,015                                                                                                                                                                                                                             |
| Available                            | 2,925                                                                                                                                                                                                                             |
|                                      | PetSmart<br>Salons by JC<br>Party City<br>I Love Kickboxing<br>Giant Food Supermarket<br>Boot Barn Western & Work We<br>Ross Dress for Less<br>Gabe's<br>Tenant<br>America's Best Contacts & []<br>Barnes & Noble<br>Krispy Kreme |

Disclaimer: This site plan shows the approximate location, square footage, and configuration of the shopping center and adjacent areas, and is only illustrative of the size and relationship of the stores and common areas generally, all of which are subject to change. The showing of any names of tenants, parking spaces, square footage, curb-cuts or traffic controls shall not be deemed to be a representation or warranty that any tenants will be at the shopping center, the square footage is accurate, or that any parking spaces, curb-cuts or traffic controls do or will continue to exist. Moreover, any demographics set forth in this flyer are for illustrative purposed only and shall not be deemed a representation by Landlord or their accuracy. Availability of this property for rent is subject to prior rental or withdrawal of the property from the market at any time without notice.