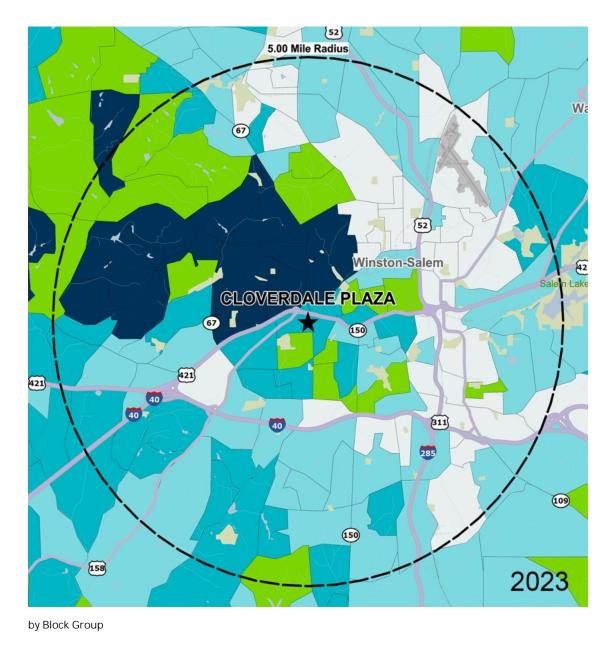

#### Average Household Income

Popstats, 4Q 2023, Trade Area Systems

\$150K and up \$100K - \$150K \$50K - \$75K \$0K - \$50K

\$75K - \$100K