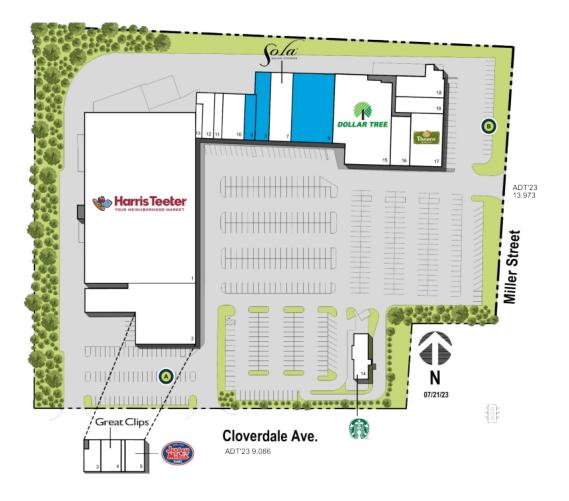

### Cloverdale Plaza

Winston-Salem, NC

Available O Curbside Pick-up

|    | TENANT                       | SQ FT  |
|----|------------------------------|--------|
| 1  | Harris Teeter                | 60,279 |
| 2  | University Dental Associates | 9,557  |
| 3  | Blue Ridge Tobacco           | 2,789  |
| 4  | Great Clips                  | 1,115  |
| 5  | Jersey Mike's Subs           | 1,945  |
| 6  | Available                    | 9,000  |
| 7  | Sola Salon Studios           | 4,800  |
| 8  | Available                    | 3,000  |
| 9  | Available                    | 1,600  |
| 10 | Barberitos                   | 3,200  |
| 11 | Performance Nutrition        | 1,200  |
| 12 | Kowloon Chinese Restaurant   | 1,680  |
| 13 | Bart Nutrition               | 720    |
| 14 | Starbucks Coffee             | 2,200  |
| 15 | Dollar Tree                  | 14,849 |
| 16 | lse Japanese Inc.            | 2,932  |
| 17 | Panera Bread                 | 5,530  |
| 18 | Mario's Pizza                | 3,686  |
| 19 | Angel Touch Nail & Tanning   | 2,508  |
|    |                              |        |

Disclaimer: This site plan shows the approximate location, square footage, and configuration of the shopping center and adjacent areas, and is only illustrative of the size and relationship of the stores and common areas generally, all of which are subject to change. The showing of any names of tenants, parking spaces, square footage, curb-cuts or traffic controls shall not be deemed to be a representation or warranty that any tenants will be at the shopping center, the square footage is accurate, or that any parking spaces, curb-cuts or traffic controls do or will continue to exist. Moreover, any demographics set forth in this flyer are for illustrative purposed only and shall not be deemed a representation by Landlord or their accuracy. Availability of this property for rent is subject to prior rental or withdrawal of the property from the market at any time without notice.