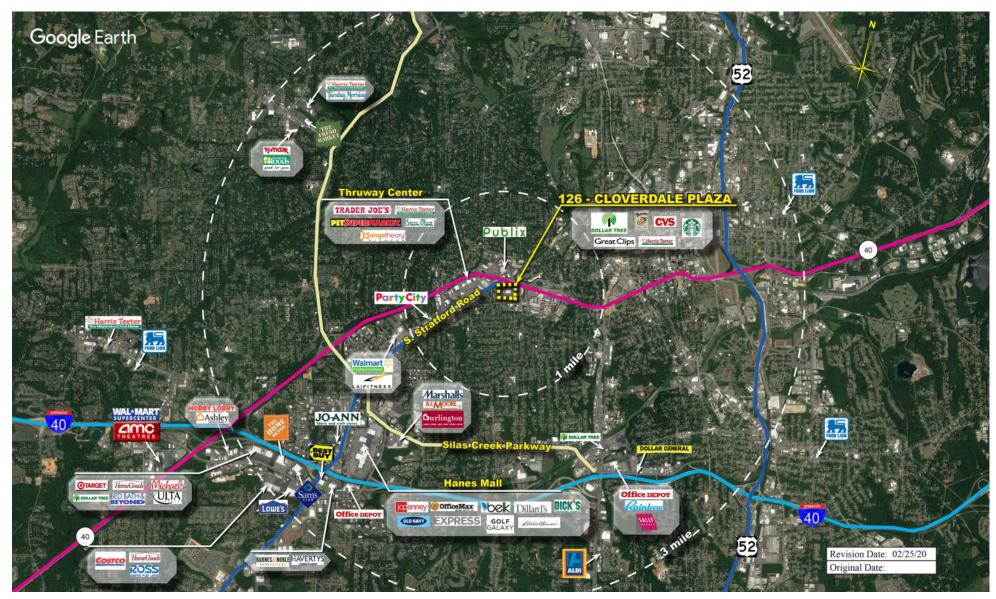

of the shopping center and adjacent areas, and is only illustrative of the size and relationship of the stores and common areas generally, all of which are subject to change. The showing of any names of tenants, parking spaces, square footage, curb-cuts or traffic controls shall not be deemed to be a representation or warranty that any tenants will be at the shopping center, the square footage is accurate, or that any parking spaces, curb-cuts or traffic controls do or will continue to exist. Moreover, any demographics set forth in this flyer are for illustrative purposed only and shall not be deemed a representation by Landlord or their accuracy. Availability of this property for rent is subject to prior rental or withdrawal of the property from the market at any time without notice.





**COMPETITION MAP** 





#### Demographics

| 2023 ESTIMATES    | 1-MILE    | 3-MILES  | 5-MILES  |
|-------------------|-----------|----------|----------|
| Population        | 9,203     | 73,608   | 177,082  |
| Daytime Pop       | 32,710    | 158,337  | 259,266  |
| Households        | 4,567     | 31,995   | 74,442   |
| Average HH Income | \$116,198 | \$93,256 | \$82,586 |
| Median HH Income  | \$71,094  | \$54,528 | \$53,839 |
| Per Capita Income | \$58,678  | \$41,987 | \$35,520 |

#### Average Household Income

Popstats, 4Q 2023, Trade Area Systems

\$150K and up \$100K - \$150K \$50K - \$75K \$0K - \$50K

\$75K - \$100K







## Cloverdale Plaza

Cloverdale Ave. & Miller St., Winston-Salem, NC













Tracy Zart
Leasing Representative
(704) 362-5234
tzart@kimcorealty.com