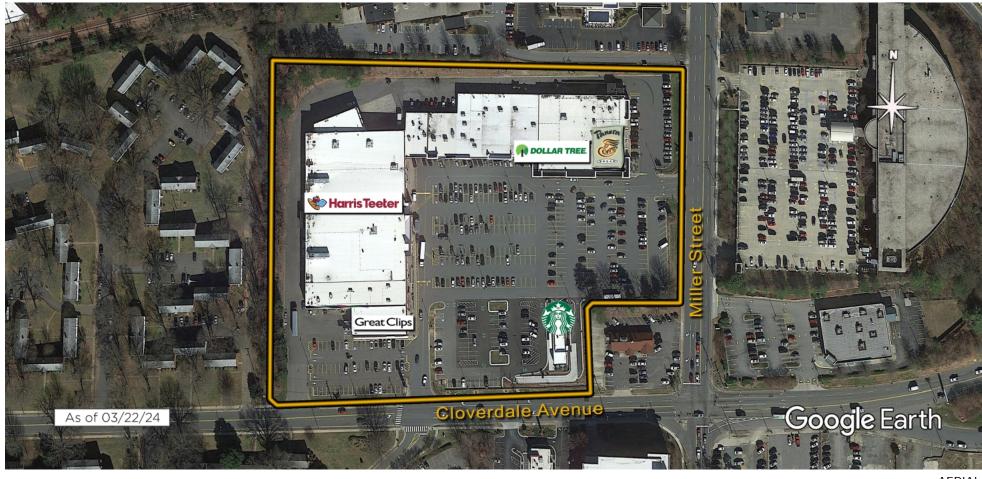

# Cloverdale Plaza

Winston-Salem, NC Winston-Salem (NC)

Tracy Zart
Leasing Representative
(704) 362-5234
tzart@kimcorealty.com

**GROSS LEASABLE AREA (GLA)** 132,590 SF

PARKING SPACES 531

**DENSITY AERIAL** 