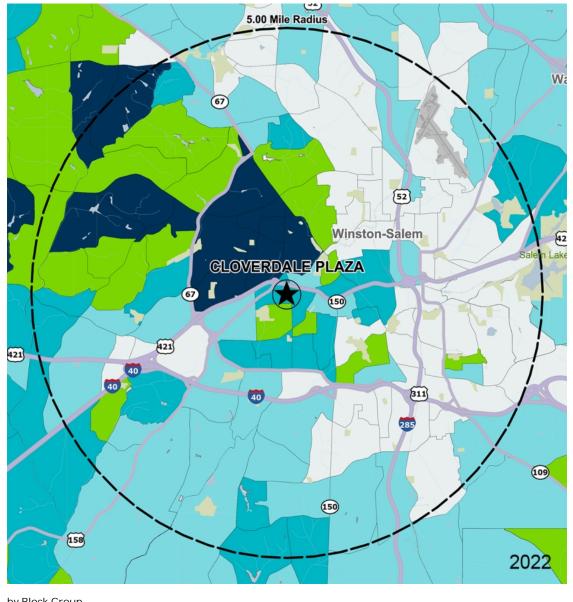

#### Average Household Income

Popstats, 4Q 2022, Trade Area Systems

\$150K and up \$100K - \$150K

\$50K - \$75K \$0K - \$50K

\$75K - \$100K

by Block Group