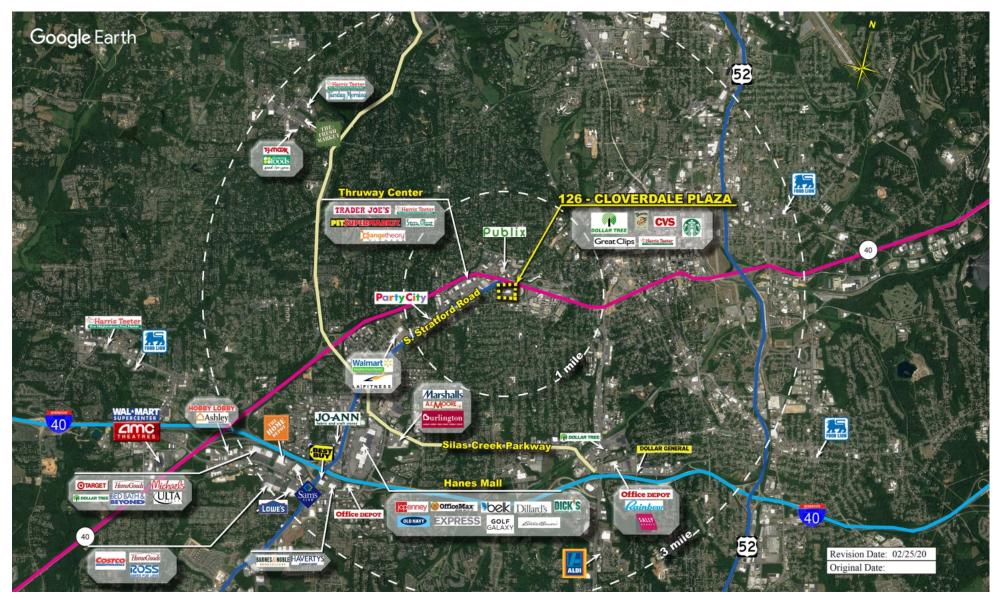

of the shopping center and adjacent areas, and is only illustrative of the size and relationship of the stores and common areas generally, all of which are subject to change. The showing of any names of tenants, parking spaces, square footage, curb-cuts or traffic controls shall not be deemed to be a representation or warranty that any tenants will be at the shopping center, the square footage is accurate, or that any parking spaces, curb-cuts or traffic controls do or will continue to exist. Moreover, any demographics set forth in this flyer are for illustrative purposed only and shall not be deemed a representation by Landlord or their accuracy. Availability of this property for rent is subject to prior rental or withdrawal of the property from the market at any time without notice.





**COMPETITION MAP** 





### Demographics

| 2022 ESTIMATES    | 1-MILE    | 3-MILES  | 5-MILES  |
|-------------------|-----------|----------|----------|
| Population        | 9,155     | 73,169   | 173,194  |
| Daytime Pop       | 17,437    | 146,536  | 262,963  |
| Households        | 4,462     | 31,196   | 72,370   |
| Average HH Income | \$108,111 | \$85,231 | \$76,591 |
| Median HH Income  | \$65,127  | \$49,226 | \$49,556 |
| Per Capita Income | \$53,281  | \$37,831 | \$32,802 |

#### Average Household Income

Popstats, 4Q 2022, Trade Area Systems

\$150K and up \$100K - \$150K

\$50K - \$75K \$0K - \$50K

\$75K - \$100K



by Block Group



## Cloverdale Plaza

Cloverdale Ave. & Miller St., Winston-Salem, NC













Tracy Zart
Leasing Representative
(704) 362-5234
tzart@kim