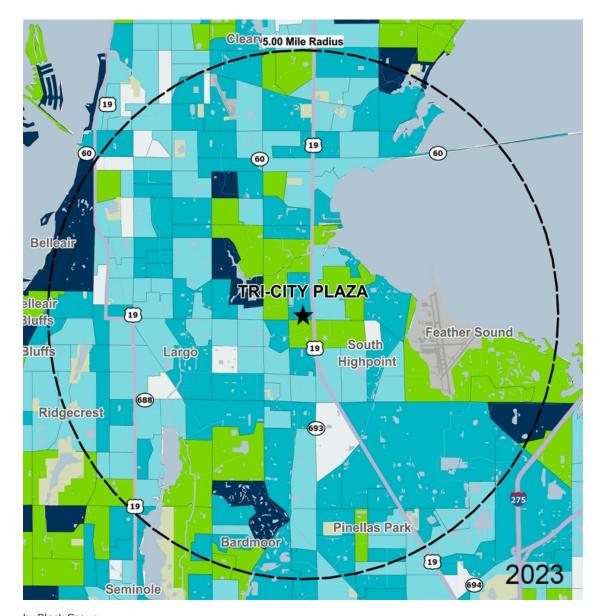

\$50K - \$75K

\$0K - \$50K

### Average Household Income

Popstats, 4Q 2023, Trade Area Systems

\$150K and up \$100K - \$150K \$75K - \$100K

## Tri-City Plaza E. Bay Dr. & US Hwy. 19, Largo, FL

Spencer Phelps Leasing Representative (407) 302-6518 sphelps@kimcorealty.com