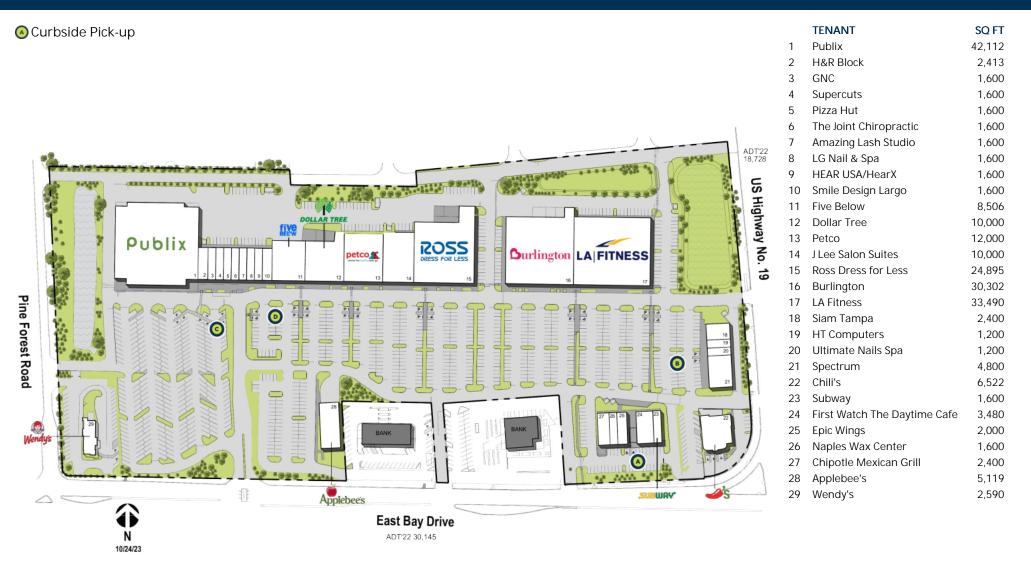

# Tri-City Plaza

Largo, FL Tampa-St. Petersburg-Clearwater (FL)



Spencer Phelps Leasing Representative (407) 302-6518 sphelps@kimcorealty.com







www.kimcorealty.com/101390



AERIAL



| GROSS LEASABLE AREA (GLA) | 221,429 SF        |
|---------------------------|-------------------|
| PARKING SPACES            | 1,548             |
| PARKING RATIO             | 6.99 per 1,000 SF |





DENSITY AERIAL



Spencer Phelps Leasing Representative | (407) 302-6518 | sphelps@kimcorealty.com Tri-City Plaza Largo, FL



Disclaimer: This site plan shows the approximate location, square footage, and configuration of the shopping center and adjacent areas, and is only illustrative of the size and relationship of the stores and common areas generally, all of which are subject to change. The showing of any names of tenants, parking spaces, square footage, curb-cuts or traffic controls shall not be deemed to be a representation or warranty that any tenants will be at the shopping center, the square footage is accurate, or that any parking spaces, curb-cuts or traffic controls do or will continue to exist. Moreover, any demographics set forth in this flyer are for illustrative purposed only and shall not be deemed a representation by Landlord or their accuracy. Availability of this property for rent is subject