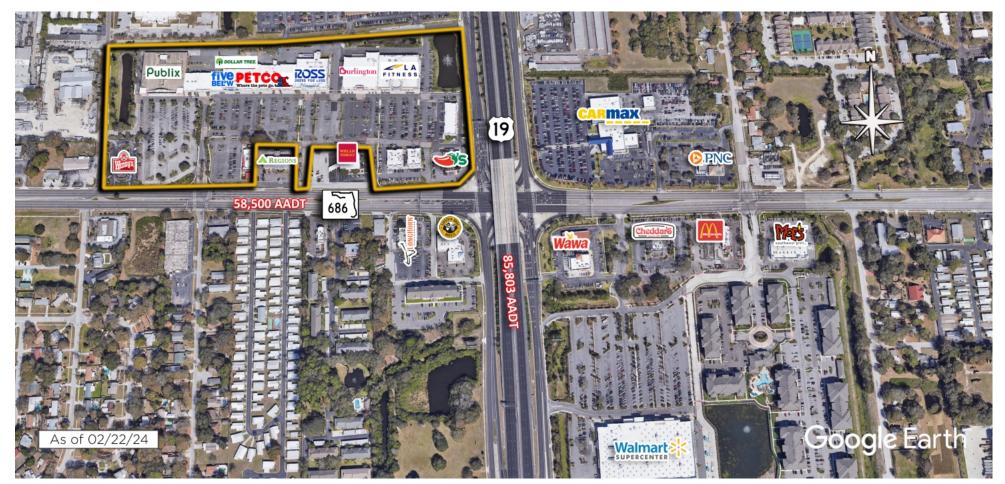

# Tri-City Plaza

Largo, FL Tampa-St. Petersburg-Clearwater (FL)

Spencer Phelps Leasing Representative (407) 302-6518 sphelps@kimcorealty.com

www.kimcorealty.com/101390

AERIAL

| GROSS LEASABLE AREA (GLA) | 221,429 SF        |
|---------------------------|-------------------|
| PARKING SPACES            | 1,548             |
| PARKING RATIO             | 6.99 per 1,000 SF |