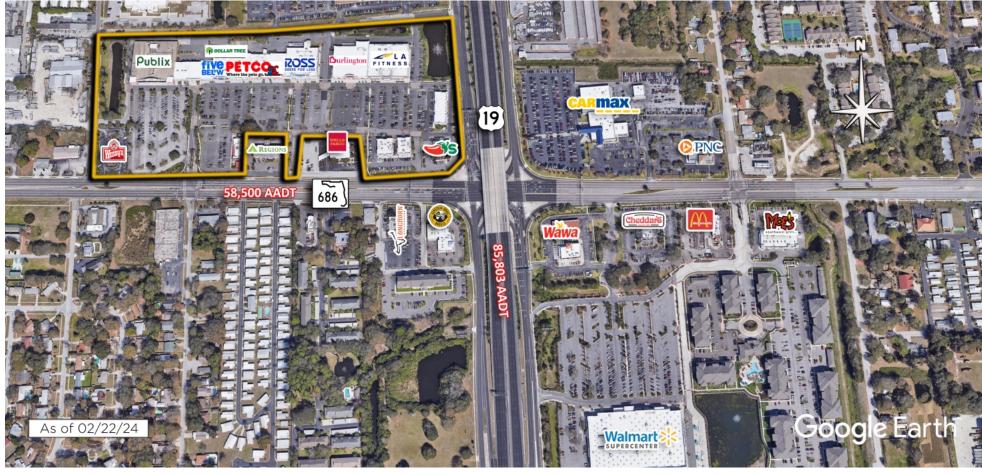

## Tri-City Plaza

Largo, FL
Tampa-St. Petersburg-Clearwater (FL)

Spencer Phelps
Leasing Representative
(407) 302-6518
sphelps@kimcorealty.com

| GROSS LEASABLE AREA (GLA) | 221,429 SF        |
|---------------------------|-------------------|
| PARKING SPACES            | 1,548             |
| PARKING RATIO             | 6.99 per 1.000 SF |

# Tri-City Plaza E. Bay Dr. & US Hwy. 19, Largo, FL

Spencer Phelps Leasing Representative (407) 302-6518 sphelps@kimcorealty.com