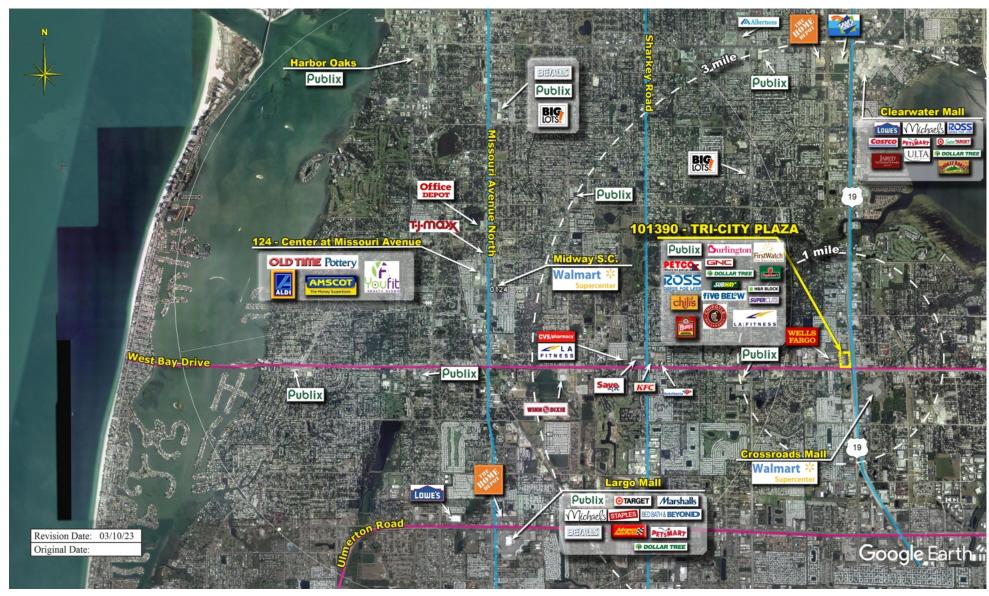

of the shopping center and adjacent areas, and is only illustrative of the size and relationship of the stores and common areas generally, all of which are subject to change. The showing of any names of tenants, parking spaces, square footage, curb-cuts or traffic controls shall not be deemed to be a representation or warranty that any tenants will be at the shopping center, the square footage is accurate, or that any parking spaces, curb-cuts or traffic controls do or will continue to exist. Moreover, any demographics set forth in this flyer are for illustrative purposed only and shall not be deemed a representation by Landlord or their accuracy. Availability of this property for rent is subject to prior rental or withdrawal of the property from the market at any time without notice.





**COMPETITION MAP** 





#### Demographics

| 2022 ESTIMATES    | 1-MILE   | 3-MILES  | 5-MILES  |
|-------------------|----------|----------|----------|
| Population        | 12,794   | 90,103   | 237,390  |
| Daytime Pop       | 14,635   | 112,874  | 320,551  |
| Households        | 6,000    | 40,537   | 105,352  |
| Average HH Income | \$74,777 | \$73,067 | \$74,648 |
| Median HH Income  | \$50,844 | \$55,194 | \$55,583 |
| Per Capita Income | \$35,475 | \$33,403 | \$33,651 |

#### Average Household Income

Popstats, 4Q 2022, Trade Area Systems

\$150K and up

\$50K - \$75K \$0K - \$50K

\$100K - \$150K

\$75K - \$100K



by Block Group



# Tri-City Plaza E. Bay Dr. & US Hwy. 19, Largo, FL













Spencer Phelps Leasing Representative (407) 302-6518 sphelps@kimcorealty.com