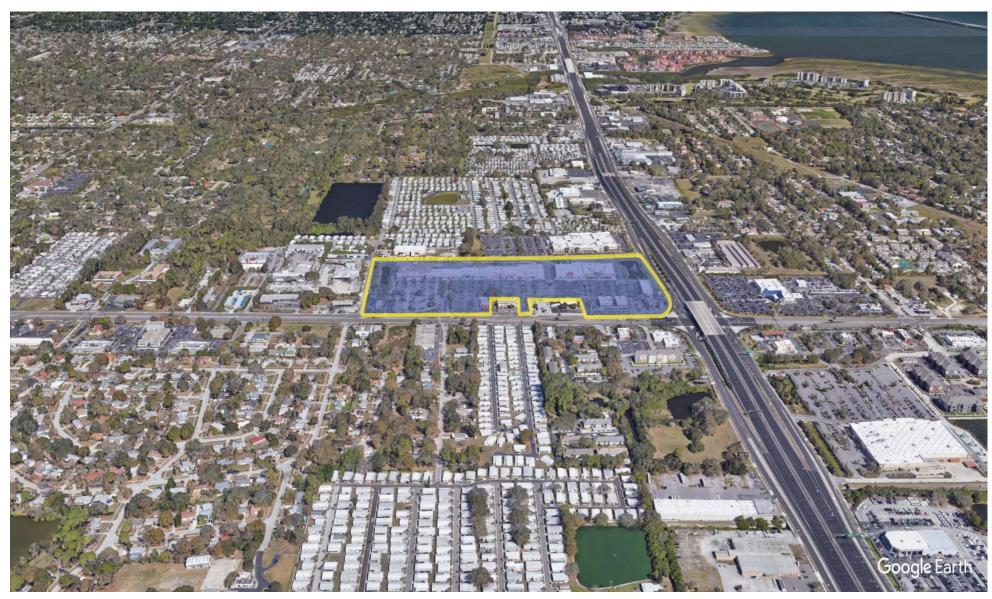

## Tri-City Plaza

Largo, FL
Tampa-St. Petersburg-Clearwater (FL)



Spencer Phelps
Leasing Representative
(407) 302-6518
sphelps@kimcorealty.com













| GROSS LEASABLE AREA (GLA) | 221,429 SF        |
|---------------------------|-------------------|
| PARKING SPACES            | 1,548             |
| PARKING RATIO             | 6.99 per 1.000 SF |



**DENSITY AERIAL** 



### Tri-City Plaza Largo, FL

Ourbside Pick-up



| TENANT                       | SQ FT                                                                                                                                                                                                                                                                                                                                                                                        |
|------------------------------|-------------------------------------------------------------------------------------------------------------------------------------------------------------------------------------------------------------------------------------------------------------------------------------