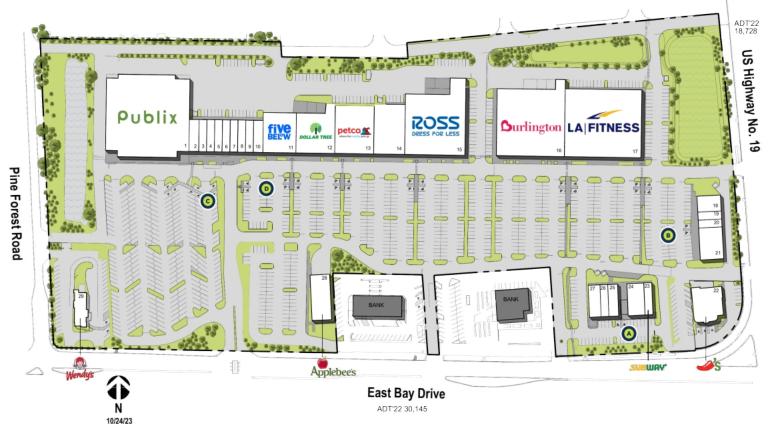

### Tri-City Plaza Largo, FL

Ourbside Pick-up

| TENANT                       | SQ FT                                                                                                                                                                                                                                                                                                                                                                                        |
|------------------------------|----------------------------------------------------------------------------------------------------------------------------------------------------------------------------------------------------------------------------------------------------------------------------------------------------------------------------------------------------------------------------------------------|
| Publix                       | 42,112                                                                                                                                                                                                                                                                                                                                                                                       |
| H&R Block                    | 2,413                                                                                                                                                                                                                                                                                                                                                                                        |
| GNC                          | 1,600                                                                                                                                                                                                                                                                                                                                                                                        |
| Supercuts                    | 1,600                                                                                                                                                                                                                                                                                                                                                                                        |
| Pizza Hut                    | 1,600                                                                                                                                                                                                                                                                                                                                                                                        |
| The Joint Chiropractic       | 1,600                                                                                                                                                                                                                                                                                                                                                                                        |
| Amazing Lash Studio          | 1,600                                                                                                                                                                                                                                                                                                                                                                                        |
| LG Nail & Spa                | 1,600                                                                                                                                                                                                                                                                                                                                                                                        |
| HEAR USA/HearX               | 1,600                                                                                                                                                                                                                                                                                                                                                                                        |
| Smile Design Largo           | 1,600                                                                                                                                                                                                                                                                                                                                                                                        |
| Five Below                   | 8,506                                                                                                                                                                                                                                                                                                                                                                                        |
| Dollar Tree                  | 10,000                                                                                                                                                                                                                                                                                                                                                                                       |
| Petco                        | 12,000                                                                                                                                                                                                                                                                                                                                                                                       |
| J Lee Salon Suites           | 10,000                                                                                                                                                                                                                                                                                                                                                                                       |
| Ross Dress for Less          | 24,895                                                                                                                                                                                                                                                                                                                                                                                       |
| Burlington                   | 30,302                                                                                                                                                                                                                                                                                                                                                                                       |
| LA Fitness                   | 33,490                                                                                                                                                                                                                                                                                                                                                                                       |
| Siam Tampa                   | 2,400                                                                                                                                                                                                                                                                                                                                                                                        |
| HT Computers                 | 1,200                                                                                                                                                                                                                                                                                                                                                                                        |
| Ultimate Nails Spa           | 1,200                                                                                                                                                                                                                                                                                                                                                                                        |
| Spectrum                     | 4,800                                                                                                                                                                                                                                                                                                                                                                                        |
| Chili's                      | 6,522                                                                                                                                                                                                                                                                                                                                                                                        |
| Subway                       | 1,600                                                                                                                                                                                                                                                                                                                                                                                        |
| First Watch The Daytime Cafe | 3,480                                                                                                                                                                                                                                                                                                                                                                                        |
| Epic Wings                   | 2,000                                                                                                                                                                                                                                                                                                                                                                                        |
| Naples Wax Center            | 1,600                                                                                                                                                                                                                                                                                                                                                                                        |
| Chipotle Mexican Grill       | 2,400                                                                                                                                                                                                                                                                                                                                                                                        |
| Applebee's                   | 5,119                                                                                                                                                                                                                                                                                                                                                                                        |
| Wendy's                      | 2,590                                                                                                                                                                                                                                                                                                                                                                                        |
|                              | Publix H&R Block GNC Supercuts Pizza Hut The Joint Chiropractic Amazing Lash Studio LG Nail & Spa HEAR USA/HearX Smile Design Largo Five Below Dollar Tree Petco J Lee Salon Suites Ross Dress for Less Burlington LA Fitness Siam Tampa HT Computers Ultimate Nails Spa Spectrum Chili's Subway First Watch The Daytime Cafe Epic Wings Naples Wax Center Chipotle Mexican Grill Applebee's |

Disclaimer: This site plan shows the approximate location, square footage, and configuration of the shopping center and adjacent areas, and is only illustrative of the size and relationship of the stores and common areas generally, all of which are subject to change. The showing of any names of tenants, parking spaces, square footage, curb-cuts or traffic controls shall not be deemed to be a representation or warranty that any tenants will be at the shopping center, the square footage is accurate, or that any parking spaces, curb-cuts or traffic controls do or will continue to exist. Moreover, any demographics set forth in this flyer are for illustrative purposed only and shall not be deemed a representation by Landlord or their accuracy. Availability of this property for rent is subject to prior rental or withdrawal of the property from the market at any time without notice.