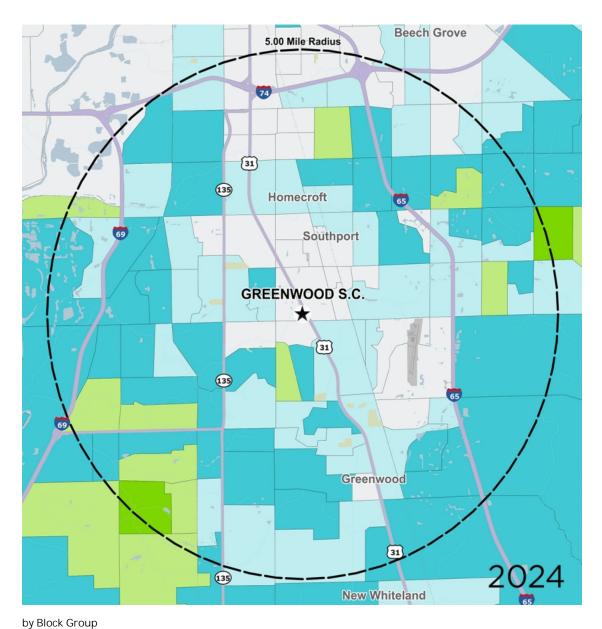

DENSITY AERIAL

**Property Overview** 

Greenwood S.C. is a regional shopping center located across the street from Greenwood Mall.

Rich Bevis Leasing Representative | (248) 592-6222 | rbevis@kimcorealty.com

## Average Household Income

Popstats, 4Q 2024, Trade Area Systems

| \$300K and up   | \$100K - \$150K |
|-----------------|-----------------|
| \$200K - \$300K | \$75K - \$100K  |
| \$150K - \$200K | < \$75K         |