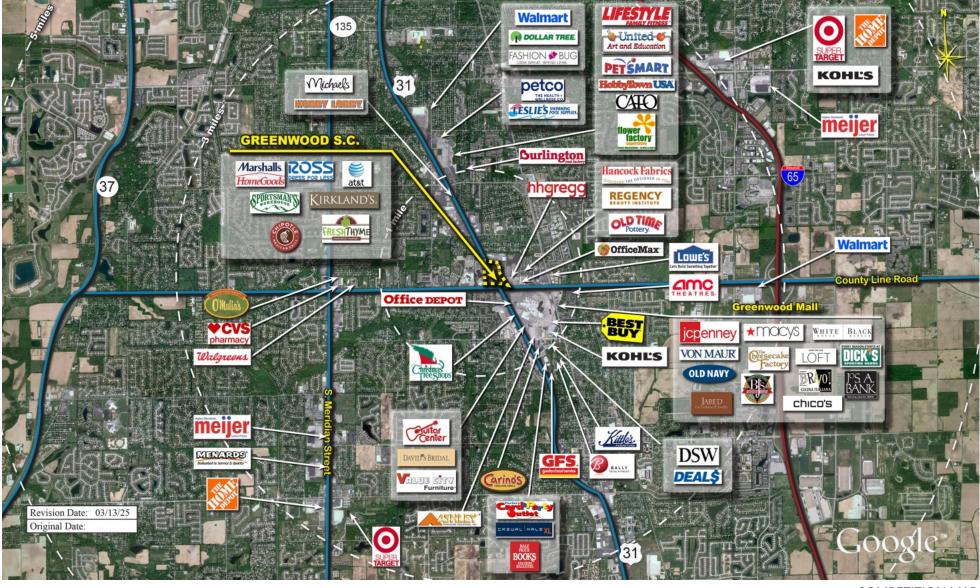

adjacent areas, and is only illustrative of the size and relationship of the stores and common areas generally, all of which are subject to change. The showing of any names of tenants, parking spaces, square footage, curb-cuts or traffic controls shall not be deemed to be a representation or warranty that any tenants will be at the shopping center, the square footage is accurate, or that any parking spaces, curb-cuts or traffic controls do or will continue to exist. Moreover, any demographics set forth in this flyer are for illustrative purposed only and shall not be deemed a representation by Landlord or their accuracy. Availability of this property for rent is subject to prior rental or withdrawal of the property from the market at any time without notice.

Greenwood S.C. Greenwood, IN



COMPETITION MAP





## Demographics

| 2024 ESTIMATES    | 1-MILE   | 3-MILES  | 5-MILES  |
|-------------------|----------|----------|----------|
| Population        | 14,653   | 90,647   | 214,620  |
| Daytime Pop       | 14,240   | 92,058   | 189,477  |
| Households        | 6,504    | 36,375   | 82,730   |
| Average HH Income | \$64,673 | \$85,207 | \$95,923 |
| Median HH Income  | \$51,058 | \$68,101 | \$75,155 |
| Per Capita Income | \$29,214 | \$34,620 | \$37,264 |

## Average Household Income

Popstats, 4Q 2024, Trade Area Systems

| \$300K and up   | \$100K - \$150K |
|-----------------|-----------------|
| \$200K - \$300K | \$75K - \$100K  |
| \$150K - \$200K | < \$75K         |





-

## Greenwood S.C.

Marion Johnson CountyLine Rd. & US 31, Greenwood, IN





Rich Bevis Lea