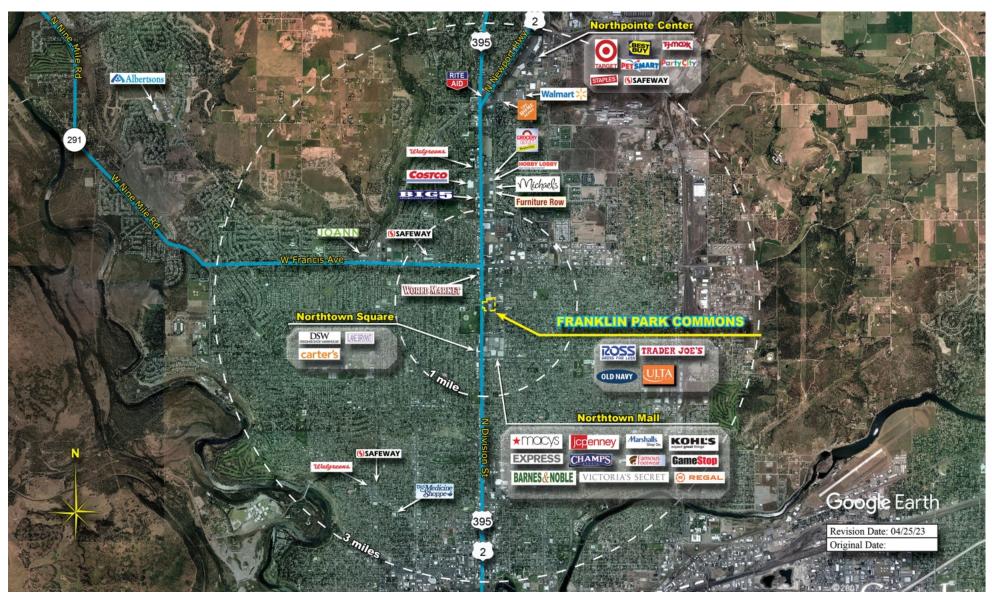

of the shopping center and adjacent areas, and is only illustrative of the size and relationship of the stores and common areas generally, all of which are subject to change. The showing of any names of tenants, parking spaces, square footage, curb-cuts or traffic controls shall not be deemed to be a representation or warranty that any tenants will be at the shopping center, the square footage is accurate, or that any parking spaces, curb-cuts or traffic controls do or will continue to exist. Moreover, any demographics set forth in this flyer are for illustrative purposed only and shall not be deemed a representation by Landlord or their accuracy. Availability of this property for rent is subject to prior rental or withdrawal of the property from the market at any time without notice.





**COMPETITION MAP** 





## Demographics

| 2024 ESTIMATES    | 1-MILE   | 3-MILES  | 5-MILES  |
|-------------------|----------|----------|----------|
| Population        | 20,703   | 130,495  | 217,296  |
| Daytime Pop       | 20,442   | 125,815  | 309,909  |
| Households        | 8,837    | 51,701   | 88,111   |
| Average HH Income | \$72,196 | \$80,143 | \$86,360 |
| Median HH Income  | \$56,989 | \$63,020 | \$64,787 |
| Per Capita Income | \$30,992 | \$32,331 | \$35,772 |

### Average Household Income

Popstats, 4Q 2024, Trade Area Systems

\$300K and up

\$100K - \$150K

\$200K - \$300K \$150K - \$200K

\$75K - \$100K < \$75K





by Block Group



## Franklin Park S.C.

Division St. (US 2) & Rowan Ave., Spokane, WA













Kristina Burmeister
Leasing Representative
(425) 641