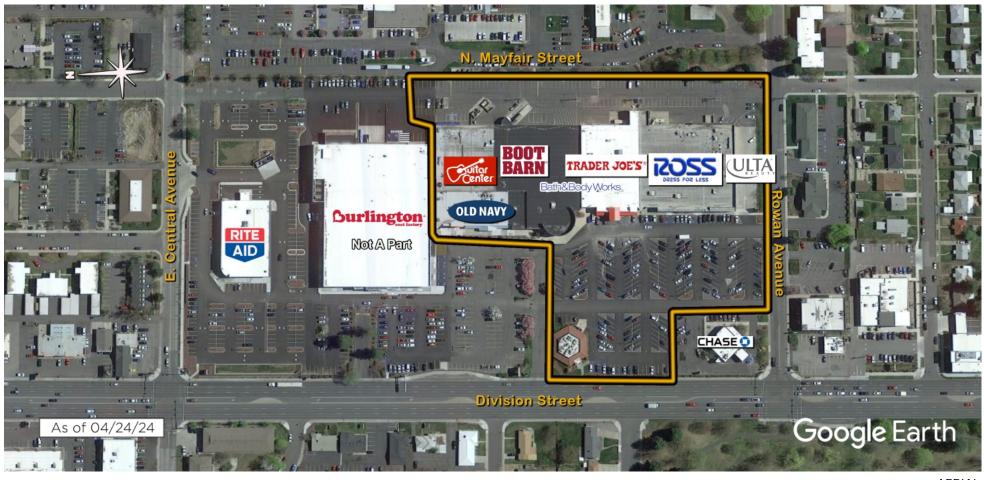

# Franklin Park S.C.

Spokane, WA Spokane-Spokane Valley (WA)

Kristina Burmeister
Leasing Representative
(425) 641-9718
kburmeister@kimcorealty.com

**AERIAL** 

**GROSS LEASABLE AREA (GLA)** 124,954 SF

PARKING SPACES 513

#### **Property Overview**

Franklin Park Shopping Center is a vibrant retail destination ideally located at the high-traffic intersection of Division Street (US 2) and Rowan Avenue in Spokane, Washington. Anchored by a strong lineup of national retailers including Boot Barn, Burlington, Guitar Center, Old Navy, Ross Dress for Less, Trader Joe's, and Ulta Beauty, the center also features a variety of popular small shops that cater to a wide range of customer needs.

With 513 convenient parking spaces, Franklin Park offers easy access and a comfortable shopping experience for visitors. Its strategic location and diverse tenant mix make it a prime retail hub for both everyday essentials and unique finds.