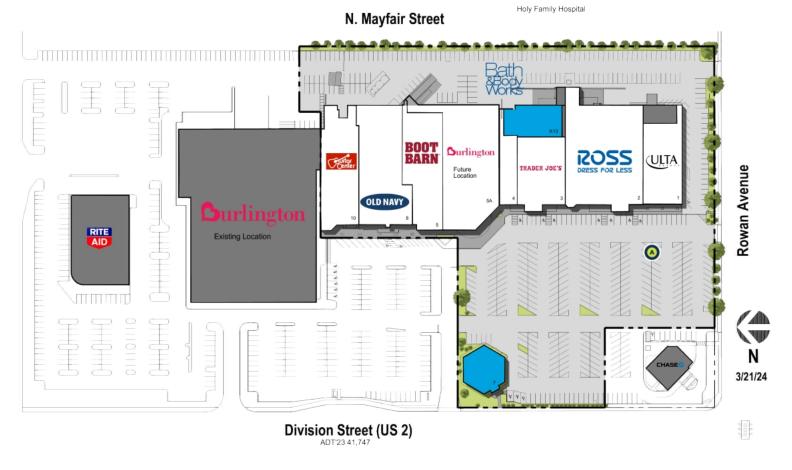

Spokane, WA

Available Non-Controlled Ourbside Pick-up

|     | TENANT                        | SQ FT  |
|-----|-------------------------------|--------|
| 1   | Ulta                          | 10,547 |
| 2   | Ross Dress for Less           | 25,000 |
| 3   | Trader Joe's                  | 12,052 |
| 4   | Bath & Body Works             | 4,376  |
| 5   | Boot Barn                     | 14,100 |
| 5A  | Burlington                    | 22,855 |
| 7   | Available (Former Restaurant) | 3,700  |
| 8   | Old Navy                      | 18,563 |
| 10  | Guitar Center                 | 13,761 |
| K13 | Available                     | 6,090  |
|     |                               |        |

Disclaimer: This site plan shows the approximate location, square footage, and configuration of the shopping center and adjacent areas, and is only illustrative of the size and relationship of the stores and common areas generally, all of which are subject to change. The showing of any names of tenants, parking spaces, square footage, curb-cuts or traffic controls shall not be deemed to be a representation or warranty that any tenants will be at the shopping center, the square footage is accurate, or that any parking spaces, curb-cuts or traffic controls do or will continue to exist. Moreover, any demographics set forth in this flyer are for illustrative purposed only and shall not be deemed a representation by Landlord or their accuracy. Availability of this property for rent is subject to prior rental or withdrawal of the property from the market at any time without notice.