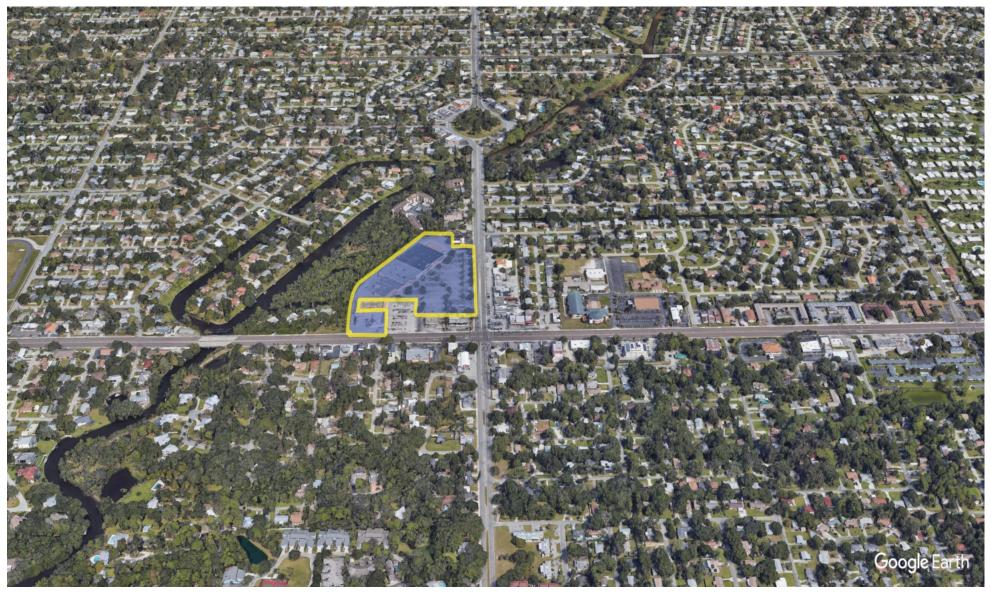

#### Tuttlebee Plaza Sarasota, FL

AERIAL

DENSITY AERIAL

900

Disclaimer: This site plan shows the approximate location, square footage, and configuration of the shopping center and adjacent areas, and is only illustrative of the size and relationship of the stores and common areas generally, all of which are subject to change. The showing of any names of tenants, parking spaces, square footage, curb-cuts or traffic controls shall not be deemed to be a representation or warranty that any tenants will be at the shopping center, the square footage is accurate, or that any parking spaces, curb-cuts or traffic controls do or will continue to exist. Moreover, any demographics set forth in this flyer are for illustrative purposed only and shall not be deemed a representation by Landlord or their accuracy. Availability of this property for rent is subject to prior rental or withdrawal of the property from the market at any time without notice.