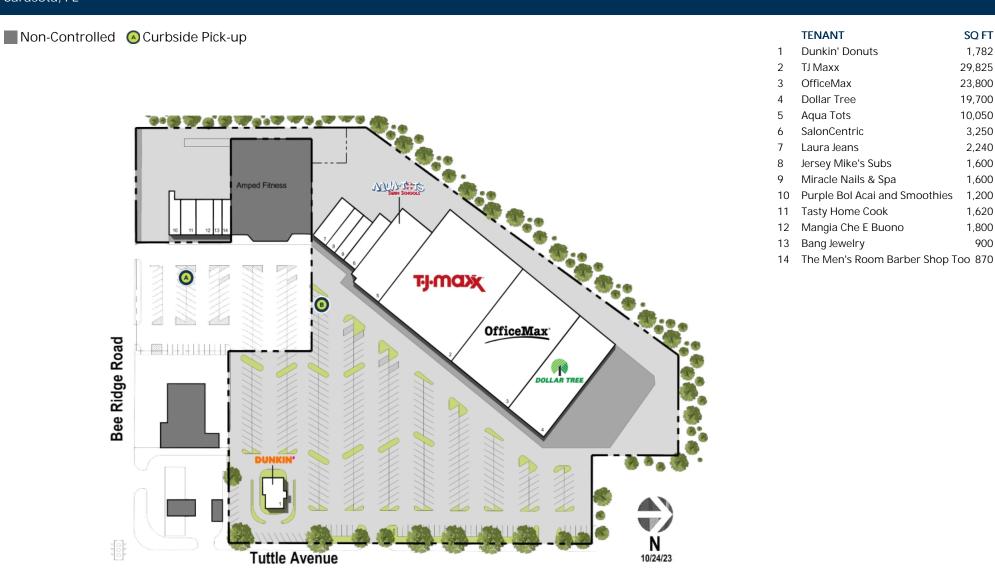

#### Tuttlebee Plaza Sarasota, FL

AERIAL

DENSITY AERIAL

900

Disclaimer: This site plan shows the approximate location, square footage, and configuration of the shopping center and adjacent areas, and is only illustrative of the size and relationship of the stores and common areas generally, all of which are subject to change. The showing of any names of tenants, parking spaces, square footage, curb-cuts or traffic controls shall not be deemed to be a representation or warranty that any tenants will be at the shopping center, the square footage is accurate, or that any parking spaces, curb-cuts or traffic controls do or will continue to exist. Moreover, any demographics set forth in this flyer are for illustrative purposed only and shall not be deemed a representation by Landlord or their accuracy. Availability of this property for rent is subject to prior rental or withdrawal of the property from the market at any time without notice.