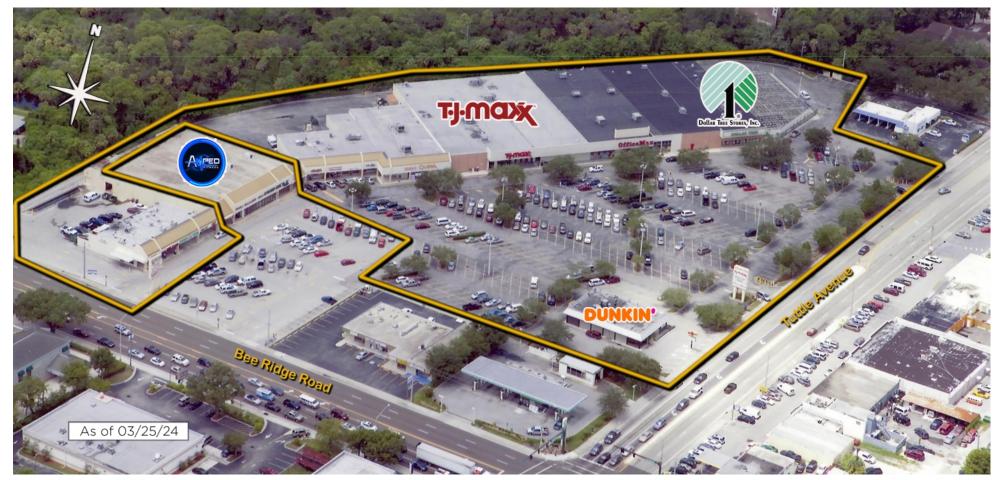

#### Tuttlebee Plaza Sarasota, FL

AERIAL

DENSITY AERIAL

900

Disclaimer: This site plan shows the approximate location, square footage, and configuration of the shopping center and adjacent areas, and is only illustrative of the size and relationship of the stores and common areas generally, all of which are subject to change. The showing of any names of tenants, parking spaces, square footage, curb-cuts or traffic controls shall not be deemed to be a representation or warranty that any tenants will be at the shopping center, the square footage is accurate, or that any parking spaces, curb-cuts or traffic controls do or will continue to exist. Moreover, any demographics set forth in this flyer are for illustrative purposed only and shall not be deemed a representation by Landlord or their accuracy. Availability of this property for rent is subject to prior rental or withdrawal of the property from the market at any time without notice.