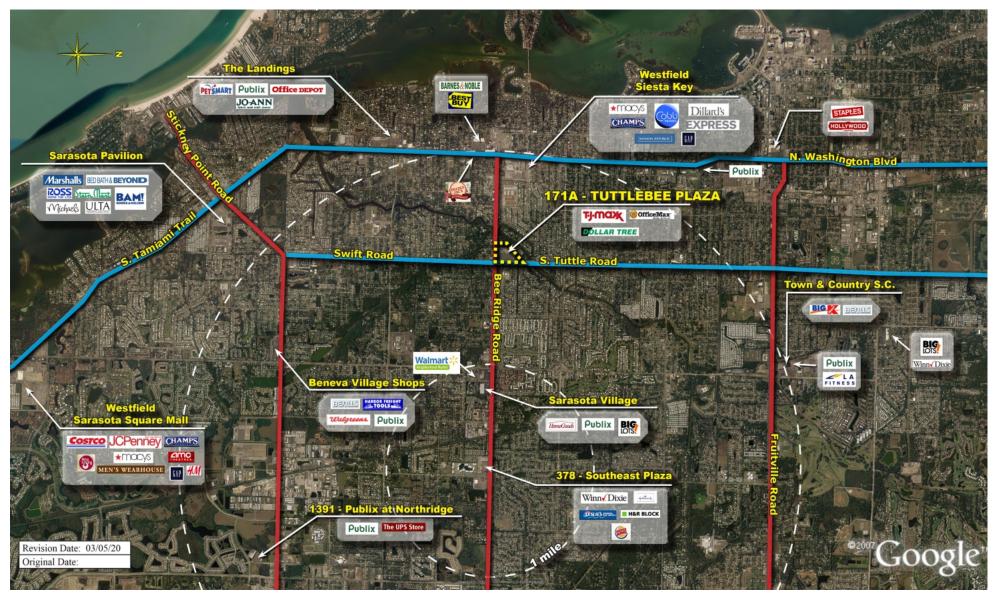

on of the shopping center and adjacent areas, and is only illustrative of the size and relationship of the stores and common areas generally, all of which are subject to change. The showing of any names of tenants, parking spaces, square footage, curb-cuts or traffic controls shall not be deemed to be a representation or warranty that any tenants will be at the shopping center, the square footage is accurate, or that any parking spaces, curb-cuts or traffic controls do or will continue to exist. Moreover, any demographics set forth in this flyer are for illustrative purposed only and shall not be deemed a representation by Landlord or their accuracy. Availability of this property for rent is subject to prior rental or withdrawal of the property from the market at any time without notice.



COMPETITION MAP





## Demographics

| 2022 ESTIMATES    | 1-MILE   | 3-MILES   | 5-MILES   |
|-------------------|----------|-----------|-----------|
| Population        | 10,824   | 83,198    | 174,573   |
| Daytime Pop       | 12,005   | 101,213   | 206,169   |
| Households        | 5,056    | 38,615    | 80,323    |
| Average HH Income | \$80,019 | \$101,307 | \$104,037 |
| Median HH Income  | \$62,528 | \$68,753  | \$70,182  |
| Per Capita Income | \$37,386 | \$47,634  | \$48,577  |

\$50K - \$75K

\$0K - \$50K

### Average Household Income

Popstats, 4Q 2022, Trade Area Systems

\$150K and up \$100K - \$150K \$75K - \$100K



by Block Group

## **Tuttlebee Plaza**

Bee Ridge Rd. & Tuttle Ave., Sarasota, FL







Spencer Phelps Leasing Representative (407) 302-6518 sphelps@kimcore