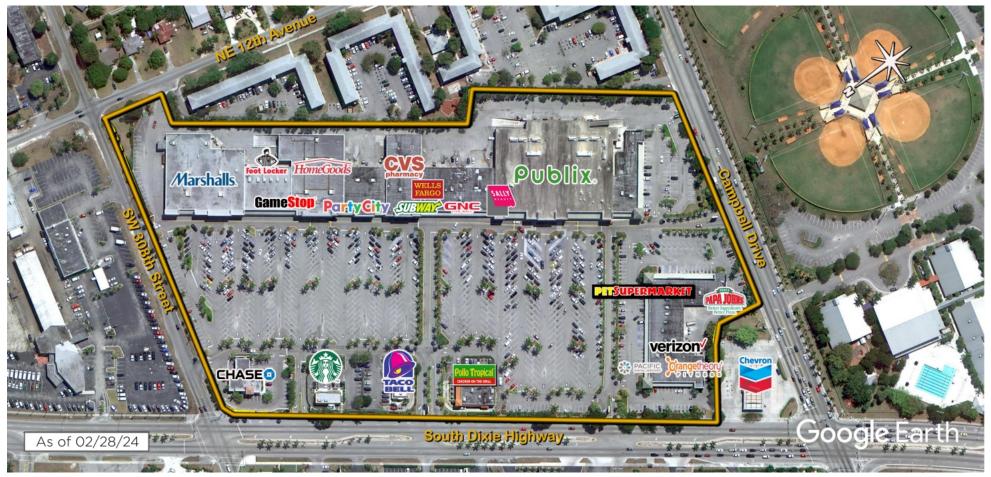

### Homestead Towne Square

Homestead, FL Miami-Fort Lauderdale-Pompano Beach (FL)

Susana Hernandez-Hazzi Leasing Representative (954) 956-2116 shazzi@kimcorealty.com

www.kimcorealty.com/102030

AERIAL

Susana Hernandez-Hazzi Leasing Representative | (954) 956-2116 | shazzi@kimcorealty.com

DENSITY AERIAL

Susana Hernandez-Hazzi Leasing Representative | (954) 956-2116 | shazzi@kimcorealty.com

| Ourbside Pick-up                                             |          | TENANT                       | SQ FT           |
|--------------------------------------------------------------|----------|------------------------------|-----------------|
|                                                              | 1        | Orangetheory Fitness         | 4,380           |
|                                                              | 2        | Pacific Dental               | 4,105           |
|                                                              | 3        | Verizon Wireless             | 1,300           |
|                                                              | 4        | Ocean Trust & Financial []   | 2,000           |
|                                                              | 5        | Americas Best Contacts & []  | 3,040           |
|                                                              | 6        | The UPS Store                | 1,200           |
|                                                              | 7        | Hair Cuttery                 | 1,200           |
|                                                              | 8        | Pet Supermarket              | 8,160           |
|                                                              | 9        | Nikko Sushi                  | 1,440           |
|                                                              | 10       | Papa Johns                   | 1,200           |
|                                                              | 11       | Woodys Barber Shop           | 420             |
|                                                              |          | OneBlood                     | 1,371           |
|                                                              | 13       |                              | 2,226           |
|                                                              | 14       | Rainbow Shops                | 5,000           |
| Marshalls.   HomeGoods PartyCity pharmacy                    | 15       | Publix                       | 56,077          |
|                                                              | 16       | Sally Beauty Supply          | 1,500           |
|                                                              | 17       | GNC                          | 1,500           |
| SM 3100H Strategy (1) 20 20 20 20 20 20 20 20 20 20 20 20 20 | 18       | Subway                       | 1,500           |
|                                                              | 19       | Select Physical Therapy      | 2,500           |
|                                                              | 20       | Peking House                 | 2,000           |
|                                                              | 21       | Gulf Liquors                 | 2,000           |
|                                                              | 22       | IM Jewelers                  | 3,200           |
|                                                              | 23<br>24 | Party City<br>Pollo Tropical | 10,000<br>3,600 |
|                                                              | 24<br>25 | Taco Bell                    | 3,800           |
|                                                              | 25<br>26 | HomeGoods                    | 23,500          |
|                                                              | 20<br>27 | GameStop                     | 2,000           |
|                                                              | 27       | T & T Nails                  | 2,000<br>1,520  |
|                                                              | 20<br>29 | Foot Locker                  | 2,500           |
|                                                              | 30       | Starbucks Coffee             | 2,500<br>1,500  |
|                                                              | 31       | Madrag                       | 3,900           |
| South Dixie Highway (US 1)                                   | 32       | Marshalls                    | 29,575          |
| ADT23 32,250                                                 | 33       | CVS                          | 14,000          |
|                                                              |          | JPMorgan Chase Bank          | 3,500           |
|                                                              | 07       |                              | 0,000           |