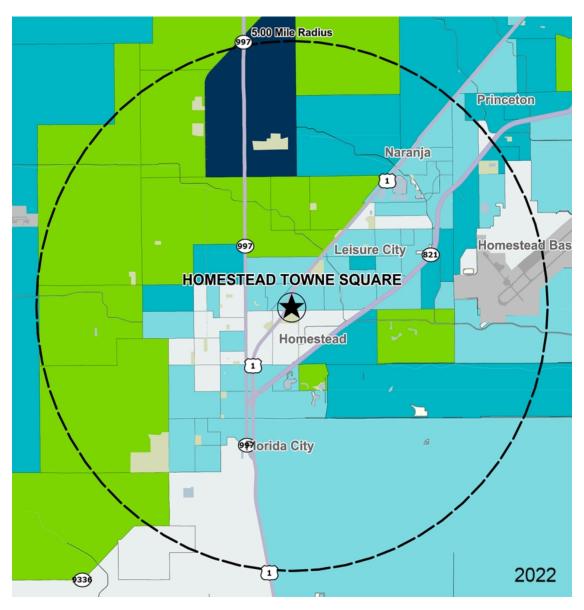

### Demographics

| 2022 ESTIMATES    | 1-MILE   | 3-MILES  | 5-MILES  |
|-------------------|----------|----------|----------|
| Population        | 22,270   | 113,898  | 164,429  |
| Daytime Pop       | 16,196   | 85,467   | 119,817  |
| Households        | 7,022    | 34,976   | 49,522   |
| Average HH Income | \$52,217 | \$67,713 | \$70,096 |
| Median HH Income  | \$39,930 | \$53,254 | \$54,790 |
| Per Capita Income | \$16,504 | \$20,871 | \$21,214 |

\$50K - \$75K

#### Average Household Income

Popstats, 4Q 2022, Trade Area Systems

\$150K and up \$100K - \$150K \$0K - \$50K \$75K - \$100K

by Block Group