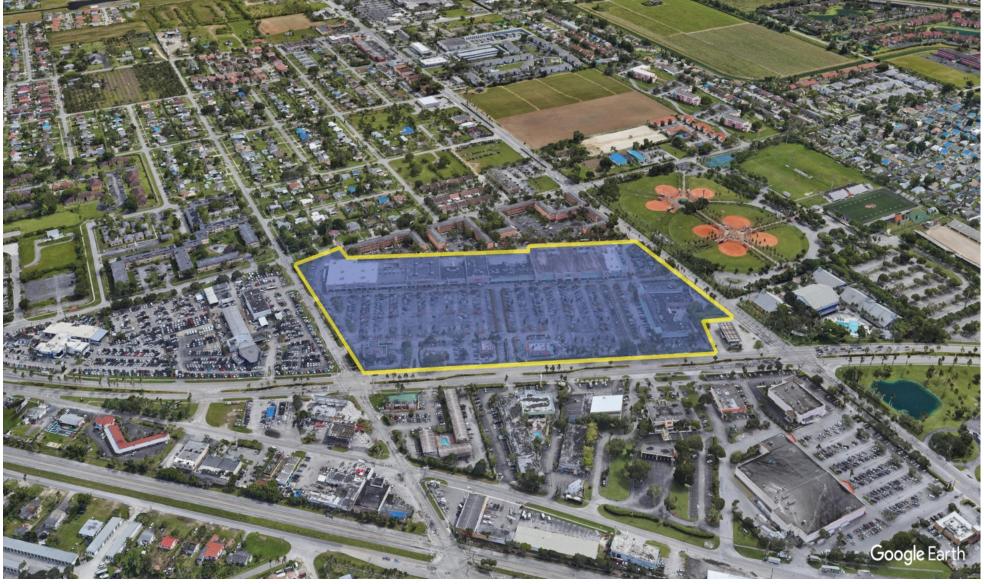

DENSITY AERIAL

Susana Hernandez-Hazzi Leasing Representative | (954) 956-2116 | shazzi@kimcorealty.com

| Ourbside Pick-up                                             |          | TENANT                       | SQ FT           |
|--------------------------------------------------------------|----------|------------------------------|-----------------|
|                                                              | 1        | Orangetheory Fitness         | 4,380           |
|                                                              | 2        | Pacific Dental               | 4,105           |
|                                                              | 3        | Verizon Wireless             | 1,300           |
|                                                              | 4        | Ocean Trust & Financial []   | 2,000           |
|                                                              | 5        | Americas Best Contacts & []  | 3,040           |
|                                                              | 6        | The UPS Store                | 1,200           |
|                                                              | 7        | Hair Cuttery                 | 1,200           |
|                                                              | 8        | Pet Supermarket              | 8,160           |
|                                                              | 9        | Nikko Sushi                  | 1,440           |
|                                                              | 10       | Papa Johns                   | 1,200           |
|                                                              | 11       | Woodys Barber Shop           | 420             |
|                                                              |          | OneBlood                     | 1,371           |
|                                                              | 13       |                              | 2,226           |
|                                                              | 14       | Rainbow Shops                | 5,000           |
| Marshalls.   HomeGoods PartyCity pharmacy                    | 15       | Publix                       | 56,077          |
|                                                              | 16       | Sally Beauty Supply          | 1,500           |
|                                                              | 17       | GNC                          | 1,500           |
| SM 3100H Strategy (1) 20 20 20 20 20 20 20 20 20 20 20 20 20 | 18       | Subway                       | 1,500           |
|                                                              | 19       | Select Physical Therapy      | 2,500           |
|                                                              | 20       | Peking House                 | 2,000           |
|                                                              | 21       | Gulf Liquors                 | 2,000           |
|                                                              | 22       | IM Jewelers                  | 3,200           |
|                                                              | 23<br>24 | Party City<br>Pollo Tropical | 10,000<br>3,600 |
|                                                              | 24<br>25 | Taco Bell                    | 3,800           |
|                                                              | 25<br>26 | HomeGoods                    | 23,500          |
|                                                              | 20<br>27 | GameStop                     | 2,000           |
|                                                              | 27       | T & T Nails                  | 2,000<br>1,520  |
|                                                              | 20<br>29 | Foot Locker                  | 2,500           |
|                                                              | 30       | Starbucks Coffee             | 2,500<br>1,500  |
|                                                              | 31       | Madrag                       | 3,900           |
| South Dixie Highway (US 1)                                   | 32       | Marshalls                    | 29,575          |
| ADT23 32,250                                                 | 33       | CVS                          | 14,000          |
|                                                              |          | JPMorgan Chase Bank          | 3,500           |
|                                                              | 07       |                              | 0,000           |