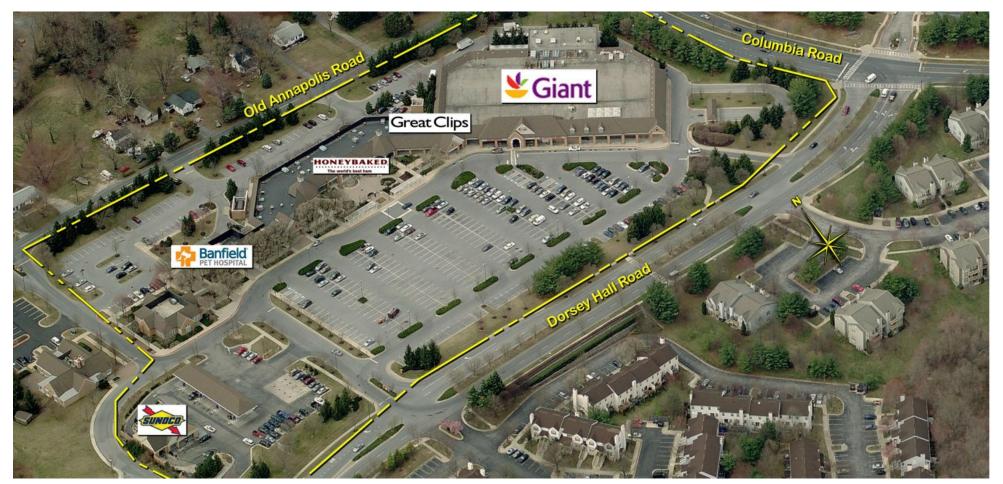

#### Property Overview

Dorsey's Search Village Center is a very stable neighborhood center which includes various strong local retailers. Many of the local retailers here are multi-store operators within Howard County, Maryland. The Williamsburg-style architecture is graciously enhanced by a beautifully landscaped sunken courtyard with tables and chairs. This center is conveniently located on Dorsey Hall Drive off Route 108, just west of Route 29.