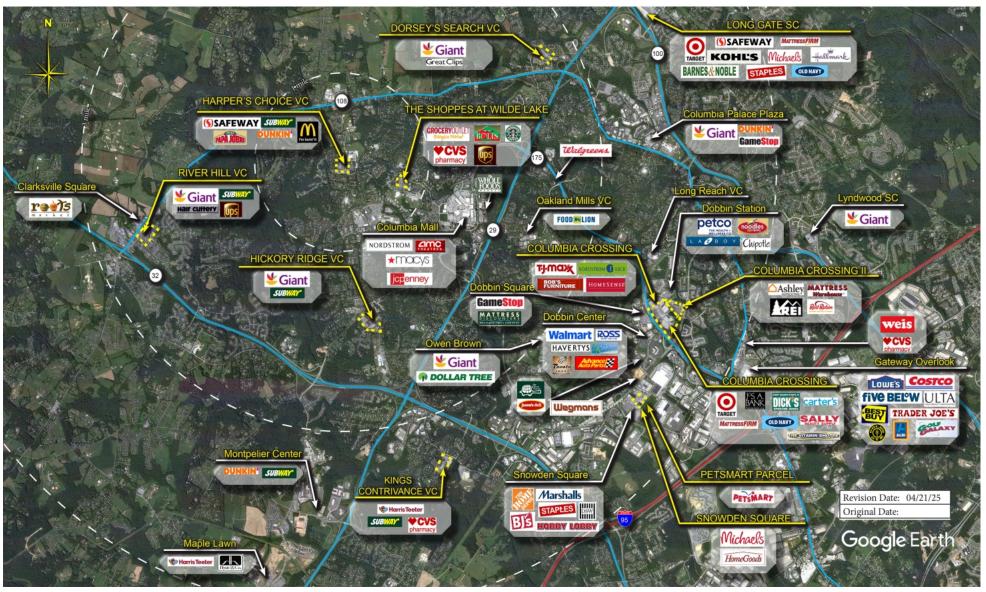

and adjacent areas, and is only illustrative of the size and relationship of the stores and common areas generally, all of which are subject to change. The showing of any names of tenants, parking spaces, square footage, curb-cuts or traffic controls shall not be deemed to be a representation or warranty that any tenants will be at the shopping center, the square footage is accurate, or that any parking spaces, curb-cuts or traffic controls do or will continue to exist. Moreover, any demographics set forth in this flyer are for illustrative purposed only and shall not be deemed a representation by Landlord or their accuracy. Availability of this property for rent is subject to prior rental or withdrawal of the property from the market at any time without notice.

7/24/23



Jenna Mielke



COMPETITION MAP





by Block Group

## Demographics

| 2024 ESTIMATES    | 1-MILE    | 3-MILES   | 5-MILES   |
|-------------------|-----------|-----------|-----------|
| Population        | 8,702     | 91,962    | 199,201   |
| Daytime Pop       | 7,666     | 94,672    | 222,646   |
| Households        | 3,689     | 35,401    | 73,805    |
| Average HH Income | \$164,138 | \$164,227 | \$169,855 |
| Median HH Income  | \$131,092 | \$136,100 | \$141,532 |
| Per Capita Income | \$69,681  | \$63,412  | \$63,236  |

### Average Household Income

Popstats, 4Q 2024, Trade Area Systems

| \$300K and up   | \$100K - \$150K |
|-----------------|-----------------|
| \$200K - \$300K | \$75K - \$100K  |
| \$150K - \$200K | < \$75K         |





# Dorsey's Search Village Center

Dorsey Hall Dr. & C