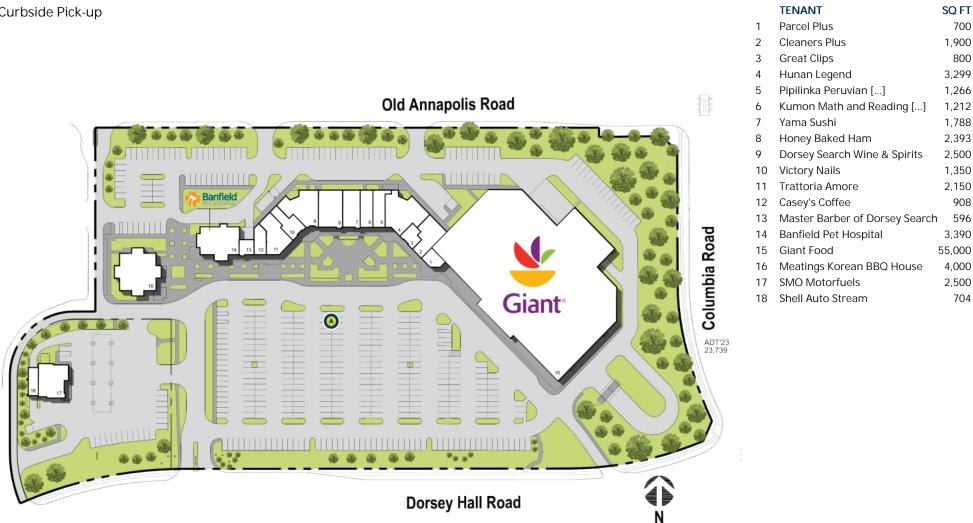

Disclaimer: This site plan shows the approximate location, square footage, and configuration of the shopping center and adjacent areas, and is only illustrative of the size and relationship of the stores and common areas generally, all of which are subject to change. The showing of any names of tenants, parking spaces, square footage, curb-cuts or traffic controls shall not be deemed to be a representation or warranty that any tenants will be at the shopping center, the square footage is accurate, or that any parking spaces, curb-cuts or traffic controls do or will continue to exist. Moreover, any demographics set forth in this flyer are for illustrative purposed only and shall not be deemed a representation by Landlord or their accuracy. Availability of this property for rent is subject to prior rental or withdrawal of the property from the market at any time without notice.