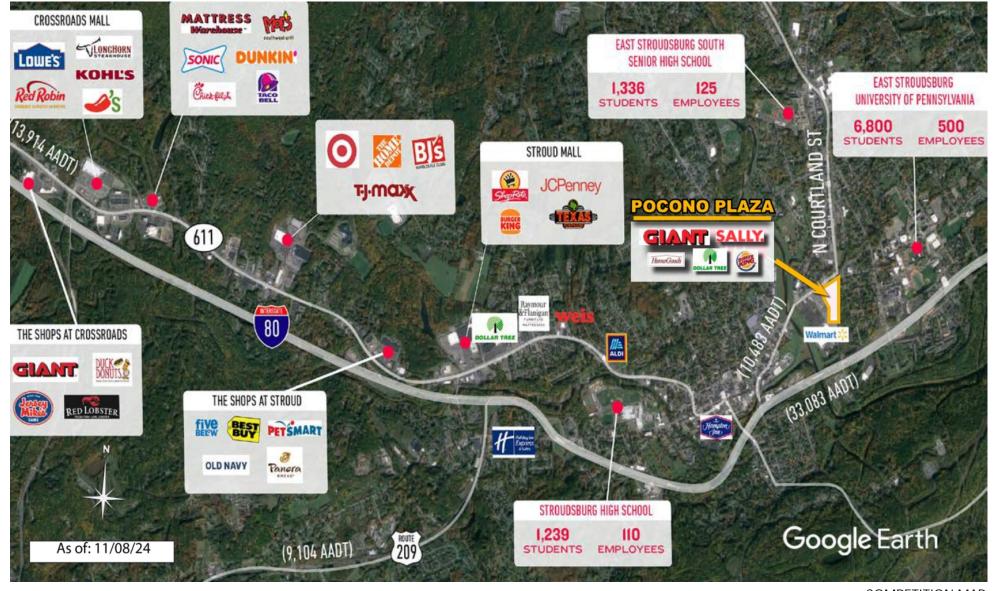

illustrative of the size and relationship of the stores and common areas generally, all of which are subject to change. The showing of any names of tenants, parking spaces, square footage, curb-cuts or traffic controls shall not be deemed to be a representation or warranty that any tenants will be at the shopping center, the square footage is accurate, or that any parking spaces, curb-cuts or traffic controls do or will continue to exist. Moreover, any demographics set forth in this flyer are for illustrative purposed only and shall not be deemed a representation by Landlord or their accuracy. Availability of this property for rent is subject to prior rental or withdrawal of the property from the market at any time without notice.

Lincoln Avenue



#### Pocono Plaza East Stroudsburg, PA



COMPETITION MAP





### Demographics

| 2024 ESTIMATES    | 1-MILE    | 3-MILES   | 5-MILES   |
|-------------------|-----------|-----------|-----------|
| Population        | 11,705    | 29,958    | 46,379    |
| Daytime Pop       | 26,615    | 48,551    | 62,189    |
| Households        | 4,175     | 11,162    | 16,836    |
| Average HH Income | \$102,820 | \$101,533 | \$105,992 |
| Median HH Income  | \$64,651  | \$68,975  | \$75,105  |
| Per Capita Income | \$40,746  | \$39,978  | \$40,130  |

#### Average Household Income

Popstats, 4Q 2024, Trade Area Systems

| \$300K and up   | \$100K - \$150K |
|-----------------|-----------------|
| \$200K - \$300K | \$75K - \$100K  |
| \$150K - \$200K | < \$75K         |



by Block Group

## Pocono Plaza

Brown St. (Business Rte. 209)& Linco