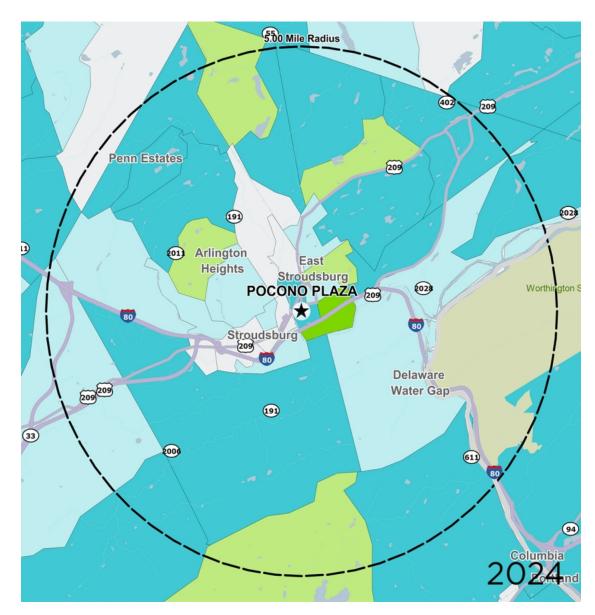

### Demographics

| 2024 ESTIMATES    | 1-MILE    | 3-MILES   | 5-MILES   |
|-------------------|-----------|-----------|-----------|
| Population        | 11,705    | 29,958    | 46,379    |
| Daytime Pop       | 26,615    | 48,551    | 62,189    |
| Households        | 4,175     | 11,162    | 16,836    |
| Average HH Income | \$102,820 | \$101,533 | \$105,992 |
| Median HH Income  | \$64,651  | \$68,975  | \$75,105  |
| Per Capita Income | \$40,746  | \$39,978  | \$40,130  |