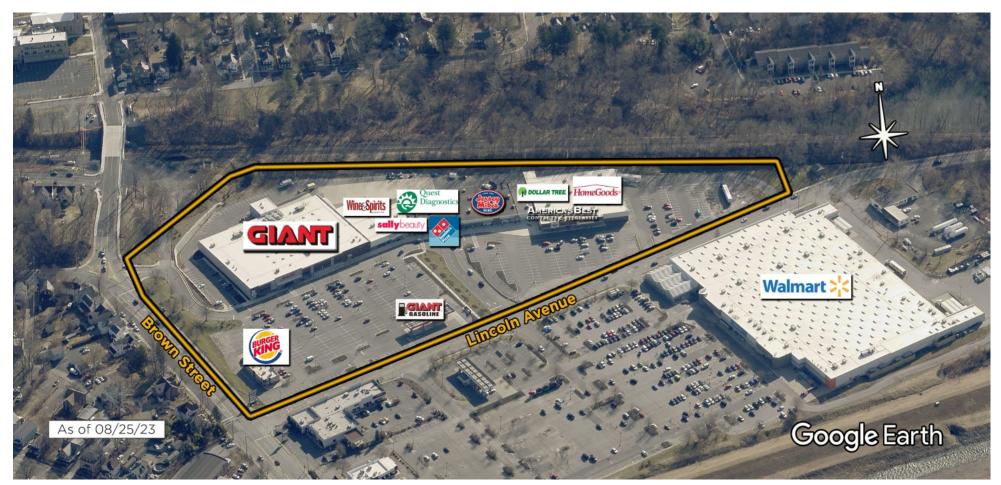

# Pocono Plaza

East Stroudsburg, PA East Stroudsburg (PA)

Michael Reigner Leasing Representative (410) 427-4442 mreigner@kimcorealty.com

AERIAL

| GROSS LEASABLE AREA (GLA) | 147,225 SF |
|---------------------------|------------|
| PARKING SPACES            | 555        |
|                           |            |

## Pocono Plaza

East Stroudsburg, PA

Available

ADT'23 14,489

Business Route 209 Brown Street

|                                                                                                                                                                                                                                                                                                                                                                                                                                                                                                                                                                                                                                                                                                                                                                                                                                                                                                                                                                                                 |    | TENANT                       | SQ FT  |
|-------------------------------------------------------------------------------------------------------------------------------------------------------------------------------------------------------------------------------------------------------------------------------------------------------------------------------------------------------------------------------------------------------------------------------------------------------------------------------------------------------------------------------------------------------------------------------------------------------------------------------------------------------------------------------------------------------------------------------------------------------------------------------------------------------------------------------------------------------------------------------------------------------------------------------------------------------------------------------------------------|----|------------------------------|--------|
|                                                                                                                                                                                                                                                                                                                                                                                                                                                                                                                                                                                                                                                                                                                                                                                                                                                                                                                                                                                                 | 4  | Pro Nail Beauty Salon        | 1,961  |
|                                                                                                                                                                                                                                                                                                                                                                                                                                                                                                                                                                                                                                                                                                                                                                                                                                                                                                                                                                                                 | 5  | lchiban Hibachi Steakhouse   | 4,039  |
|                                                                                                                                                                                                                                                                                                                                                                                                                                                                                                                                                                                                                                                                                                                                                                                                                                                                                                                                                                                                 | 6  | Quest Diagnostics            | 2,000  |
|                                                                                                                                                                                                                                                                                                                                                                                                                                                                                                                                                                                                                                                                                                                                                                                                                                                                                                                                                                                                 | 7  | Jersey Mikes Subs            | 2,500  |
| F / 390%s.                                                                                                                                                                                                                                                                                                                                                                                                                                                                                                                                                                                                                                                                                                                                                                                                                                                                                                                                                                                      | 8  | Domino's Pizza               | 1,500  |
|                                                                                                                                                                                                                                                                                                                                                                                                                                                                                                                                                                                                                                                                                                                                                                                                                                                                                                                                                                                                 | 9  | Available                    | 5,371  |
| atters and the second | 10 | Verizon Wireless             | 2,312  |
| Bridge Street                                                                                                                                                                                                                                                                                                                                                                                                                                                                                                                                                                                                                                                                                                                                                                                                                                                                                                                                                                                   | 11 | Sally Beauty Supply          | 1,700  |
| Brides                                                                                                                                                                                                                                                                                                                                                                                                                                                                                                                                                                                                                                                                                                                                                                                                                                                                                                                                                                                          | 12 | Northeast Title & Tag        | 750    |
| wanna .                                                                                                                                                                                                                                                                                                                                                                                                                                                                                                                                                                                                                                                                                                                                                                                                                                                                                                                                                                                         | 13 | GameStop                     | 3,250  |
| ra Raik                                                                                                                                                                                                                                                                                                                                                                                                                                                                                                                                                                                                                                                                                                                                                                                                                                                                                                                                                                                         | 14 | America's Best Contacts & [] | 5,000  |
| May o                                                                                                                                                                                                                                                                                                                                                                                                                                                                                                                                                                                                                                                                                                                                                                                                                                                                                                                                                                                           | 15 | Dollar Tree                  | 10,112 |
| WinesSpirits                                                                                                                                                                                                                                                                                                                                                                                                                                                                                                                                                                                                                                                                                                                                                                                                                                                                                                                                                                                    | 16 | HomeGoods                    | 22,500 |
| Many                                                                                                                                                                                                                                                                                                                                                                                                                                                                                                                                                                                                                                                                                                                                                                                                                                                                                                                                                                                            | 17 | Giant Fueling Station        | 128    |
|                                                                                                                                                                                                                                                                                                                                                                                                                                                                                                                                                                                                                                                                                                                                                                                                                                                                                                                                                                                                 | 18 | Burger King                  | 2,800  |
| GIANT GIANT                                                                                                                                                                                                                                                                                                                                                                                                                                                                                                                                                                                                                                                                                                                                                                                                                                                                                                                                                                                     | 19 | Giant Food Stores            | 66,479 |
|                                                                                                                                                                                                                                                                                                                                                                                                                                                                                                                                                                                                                                                                                                                                                                                                                                                                                                                                                                                                 | 20 | Wine & Spirits Shoppe        | 11,388 |
|                                                                                                                                                                                                                                                                                                                                                                                                                                                                                                                                                                                                                                                                                                                                                                                                                                                                                                                                                                                                 | 21 | Available                    | 3,435  |
|                                                                                                                                                                                                                                                                                                                                                                                                                                                                                                                                                                                                                                                                                                                                                                                                                                                                                                                                                                                                 |    |                              |        |
|                                                                                                                                                                                                                                                                                                                                                                                                                                                                                                                                                                                                                                                                                                                                                                                                                                                                                                                                                                                                 |    |                              |        |
|                                                                                                                                                                                                                                                                                                                                                                                                                                                                                                                                                                                                                                                                                                                                                                                                                                                                                                                                                                                                 |    |                              |        |

WALMART

Disclaimer: This site plan shows the approximate location, square footage, and configuration of the shopping center and adjacent areas, and is only illustrative of the size and relationship of the stores and common areas generally, all of which are subject to change. The showing of any names of tenants, parking spaces, square footage, curb-cuts or traffic controls shall not be deemed to be a representation or warranty that any tenants will be at the shopping center, the square footage is accurate, or that any parking spaces, curb-cuts or traffic controls do or will continue to exist. Moreover, any demographics set forth in this flyer are for illustrative purposed only and shall not be deemed a representation by Landlord or their accuracy. Availability of this property for rent is subject to prior rental or withdrawal of the property from the market at any time without notice.

Lincoln Avenue