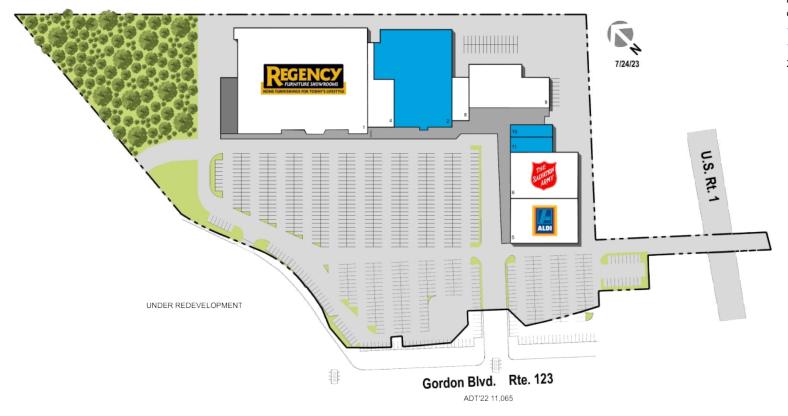

DENSITY AERIAL

Available

|    | TENANT                        | SQ F1  |
|----|-------------------------------|--------|
| 1  | Regency Furniture             | 73,882 |
| 2  | Available                     | 35,286 |
| 4  | Renew Life Worship Center     | 8,951  |
| 5  | Aldi                          | 16,530 |
| 6  | The Salvation Army            | 17,070 |
| 8  | Frugalista Outlet             | 4,000  |
| 9  | Better Appliance              | 16,700 |
| 10 | Available                     | 2,500  |
| 11 | Available (Former Restaurant) | 3,500  |
| 25 | Aldi                          | 20,664 |

Disclaimer: This site plan shows the approximate location, square footage, and configuration of the shopping center and adjacent areas, and is only illustrative of the size and relationship of the stores and common areas generally, all of which are subject to change. The showing of any names of tenants, parking spaces, square footage, curb-cuts or traffic controls shall not be deemed to be a representation or warranty that any tenants will be at the shopping center, the square footage is accurate, or that any parking spaces, curb-cuts or traffic controls do or will continue to exist. Moreover, any demographics set forth in this flyer are for illustrative purposed only and shall not be deemed a representation by Landlord or their accuracy. Availability of this property for rent is subject to prior rental or withdrawal of the property from the market at any time without notice.