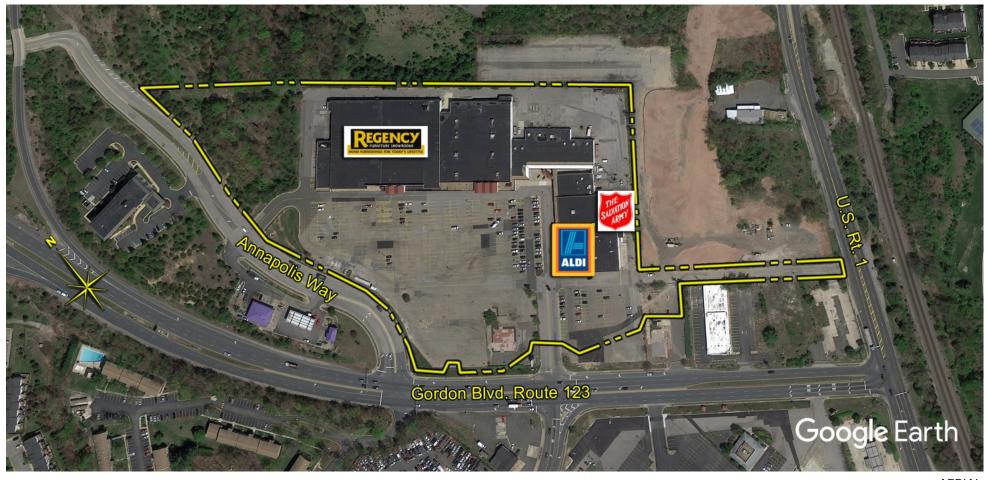

## Gordon Plaza

Woodbridge, VA
Washington-Arlington-Alexandria (DC-VA-MD-WV)

Kevin Allen Leasing Representative (410) 427-4434 kallen@kimcorealty.com

**AERIAL** 

**GROSS LEASABLE AREA (GLA)** 199,083 SF

PARKING SPACES 873

DENSITY AERIAL

Available

|    | TENANT                        | SQ F1  |
|----|-------------------------------|--------|
| 1  | Regency Furniture             | 73,882 |
| 2  | Available                     | 35,286 |
| 4  | Renew Life Worship Center     | 8,951  |
| 5  | Aldi                          | 16,530 |
| 6  | The Salvation Army            | 17,070 |
| 8  | Frugalista Outlet             | 4,000  |
| 9  | Better Appliance              | 16,700 |
| 10 | Available                     | 2,500  |
| 11 | Available (Former Restaurant) | 3,500  |
| 25 | Aldi                          | 20,664 |