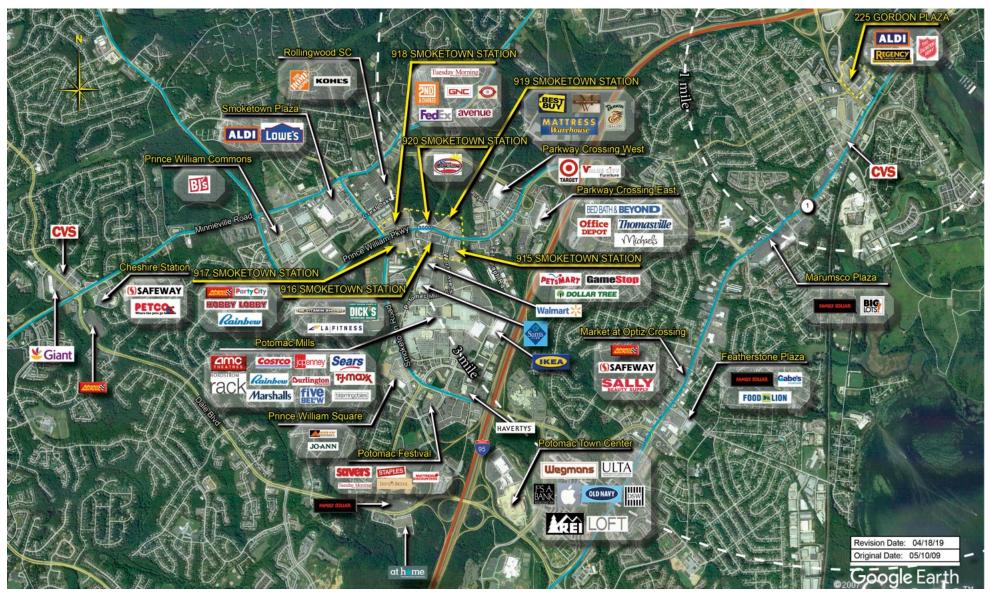

of the shopping center and adjacent areas, and is only illustrative of the size and relationship of the stores and common areas generally, all of which are subject to change. The showing of any names of tenants, parking spaces, square footage, curb-cuts or traffic controls shall not be deemed to be a representation or warranty that any tenants will be at the shopping center, the square footage is accurate, or that any parking spaces, curb-cuts or traffic controls do or will continue to exist. Moreover, any demographics set forth in this flyer are for illustrative purposed only and shall not be deemed a representation by Landlord or their accuracy. Availability of this property for rent is subject to prior rental or withdrawal of the property from the market at any time without notice.





**COMPETITION MAP** 





## **Demographics**

| 2022 ESTIMATES    | 1-MILE    | 3-MILES   | 5-MILES   |
|-------------------|-----------|-----------|-----------|
| Population        | 12,443    | 70,131    | 180,640   |
| Daytime Pop       | 12,076    | 59,612    | 148,023   |
| Households        | 4,291     | 24,008    | 61,414    |
| Average HH Income | \$113,994 | \$112,333 | \$124,545 |
| Median HH Income  | \$98,091  | \$89,583  | \$101,450 |
| Per Capita Income | \$39,358  | \$38,536  | \$42,430  |

## Average Household Income

Popstats, 4Q 2022, Trade Area Systems

\$150K and up \$100K - \$150K \$50K - \$75K \$0K - \$50K

\$75K - \$100K

by Block Group



## Gordon Plaza

Gordon Blvd. (Rte. 123) &US 1, Woodbridge, VA













Kevin Allen Leasing Representative (410) 427-4434