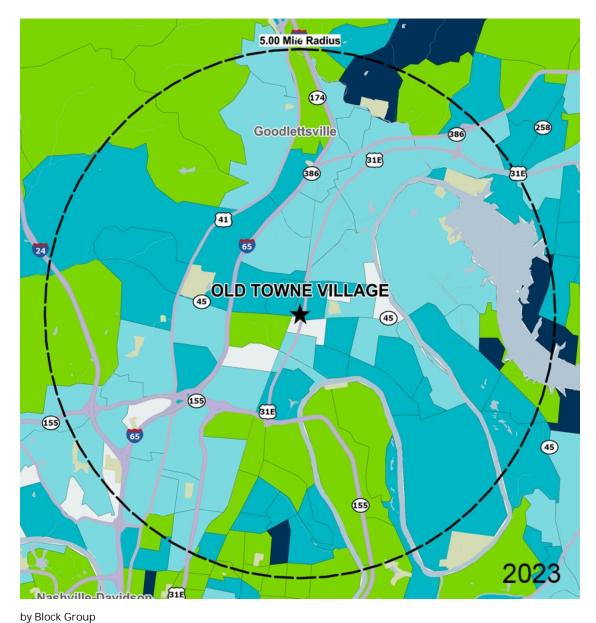

### Demographics

| 2023 ESTIMATES    | 1-MILE   | 3-MILES  | 5-MILES  |
|-------------------|----------|----------|----------|
| Population        | 11,267   | 51,885   | 117,046  |
| Daytime Pop       | 8,891    | 43,970   | 105,359  |
| Households        | 5,035    | 22,117   | 49,764   |
| Average HH Income | \$69,631 | \$75,923 | \$84,420 |
| Median HH Income  | \$57,794 | \$59,975 | \$64,599 |
| Per Capita Income | \$31,155 | \$32,501 | \$36,022 |

\$50K - \$75K

\$0K - \$50K

### Average Household Income

Popstats, 4Q 2023, Trade Area Systems

\$150K and up \$100K - \$150K \$75K - \$100K