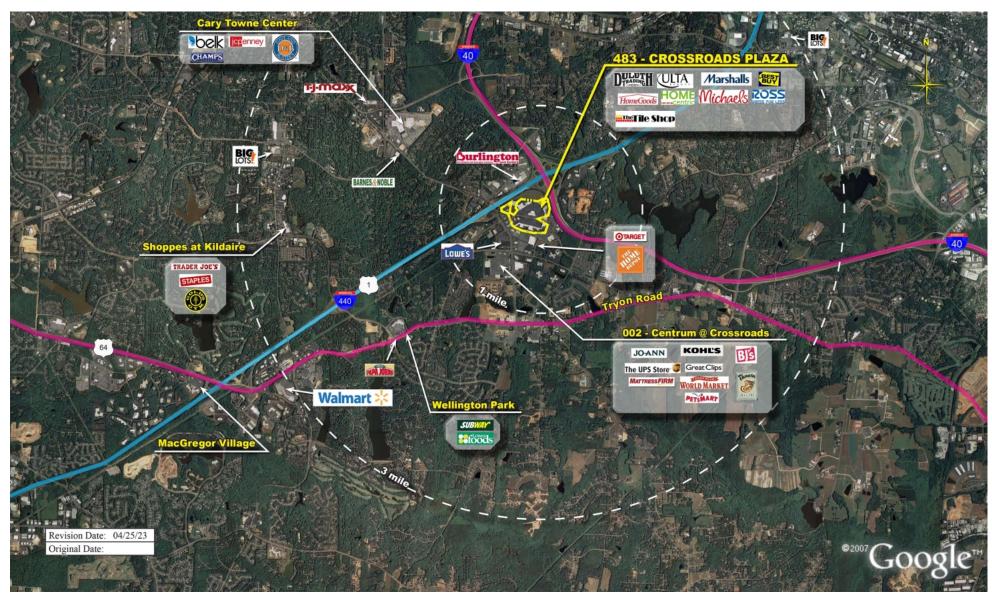

claimer: This site plan shows the approximate location, square footage, and configuration of the shopping center and adjacent areas, and is only illustrative of the size and relationship of the stores and common areas generally all of which are subject to change. The showing of any names of teatings spaces, square footage, curb-cuts or traffic controls of the shopping center, the square footage is accurate, or that any parking spaces, curb-cuts or traffic controls do or will continue to exist. Moreover, any demographics set forth in this flyer are for illustrative purposed only and shall not be deemed a representation by Landlord or their accuracy. Availability of this property for rent is subject to prior rental or withdrawal of the property from the market at any time without notice.





**COMPETITION MAP** 





### Demographics

| 2022 ESTIMATES    | 1-MILE   | 3-MILES  | 5-MILES   |  |
|-------------------|----------|----------|-----------|--|
| Population        | 10,018   | 75,207   | 184,776   |  |
| Daytime Pop       | 15,266   | 98,648   | 279,291   |  |
| Households        | 4,674    | 32,257   | 74,229    |  |
| Average HH Income | \$88,610 | \$95,597 | \$111,195 |  |
| Median HH Income  | \$74,060 | \$72,532 | \$79,086  |  |
| Per Capita Income | \$41,345 | \$41,222 | \$45,240  |  |

#### Average Household Income

Popstats, 4Q 2022, Trade Area Systems

\$150K and up \$100K - \$150K \$50K - \$75K \$0K - \$50K

\$75K - \$100K



by Block Group



## Crossroads Plaza

US Hwy 1 & I-40, Cary, NC













Tracy Zart
Leasing Representative
(704) 362-5234
tzart@ki