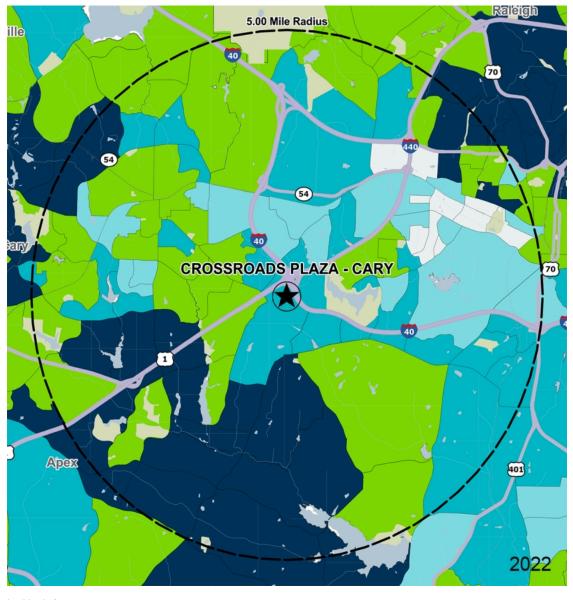

#### Average Household Income

Popstats, 4Q 2022, Trade Area Systems

\$150K and up \$100K - \$150K \$50K - \$75K \$0K - \$50K

\$75K - \$100K

by Block Group