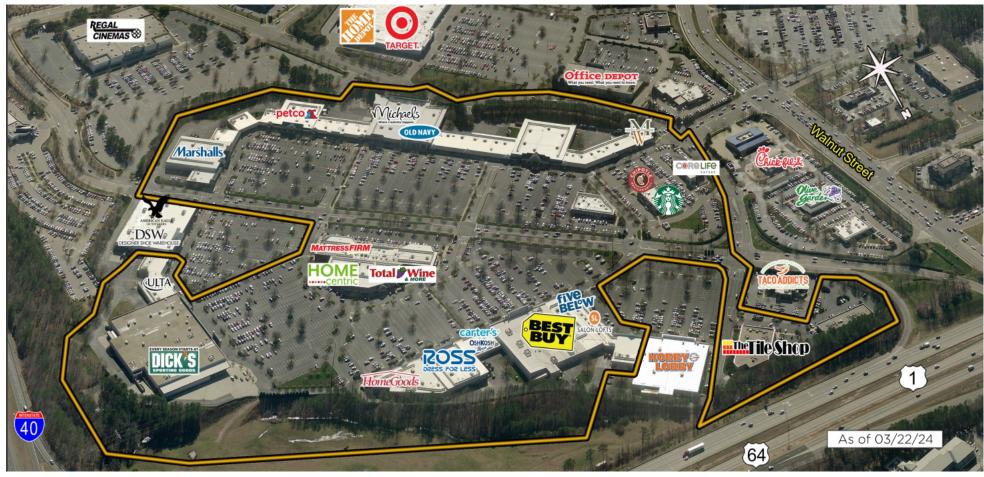

# Crossroads Plaza

Cary, NC Raleigh-Cary (NC)

Tracy Zart
Leasing Representative
(704) 362-5234
tzart@kimcorealty.com

**AERIAL** 

| GROSS LEASABLE AREA (GLA) | 586,786 SF        |
|---------------------------|-------------------|
| PARKING SPACES            | 4,040             |
| PARKING RATIO             | 6.88 per 1,000 SF |

### Crossroads Plaza Cary, NC

|            | TENANT                     | SQ FT  |    | TENANT                          | SQ FT                              |          | TENANT                                         | SQ FT        |
|------------|----------------------------|--------|----|---------------------------------|------------------------------------|----------|------------------------------------------------|--------------|
| 1          | Available                  | 2,400  | 25 | Tropical Smoothie Cafe          | 1,400                              | 50       | OshKosh                                        | 3,050        |
| 2          | Play It Again Sports       | 3,240  | 26 | DentalWorks                     | 4,200                              | 51       | Ross Dress for Less                            | 24,062       |
| 3          | Marshalls                  | 26,920 | 27 | Cary Crab House                 | 3,667                              | 52       | HomeGoods                                      | 21,103       |
| 4          | J Crew                     | 6,040  | 28 | Men's Wearhouse                 | 6,724                              | 53       | Duluth Trading Company                         | 11,164       |
| 5          | Music & Arts Center        | 2,800  | 29 | Noodles & Company               | 3,433                              | 54       | Kashin Japanese Restaurant                     | 1,725        |
| 6          | Available                  | 3,600  | 30 | Brunches at Crossroads          | 3,029                              | 55       | Subway                                         | 1,225        |
| 7          | Sport Clips                | 2,000  | 31 | Starbucks Coffee                | 1,863                              | 56       | China King                                     | 1,225        |
| 8          | Claire's                   | 2,040  | 32 | Mobile Link                     | 1,628                              | 57       | Starry Night Coffee & Crepes                   | 1,190        |
| 9          | Armed Forces Career Center | 6,020  | 33 | Chipotle Mexican Grill          | 2,547                              | 58       | Nail Time                                      | 1,260        |
| 10         | Petco                      | 13,500 | 34 | Remington Grill                 | 4,499                              | 59       | Greek Fiesta                                   | 2,450        |
| 11         | GNC                        | 1,640  | 35 | Jason's Deli                    | 4,800                              | 60       | uBreakiFix by Asurion                          | 1,097        |
| 12         | Skechers                   | 10,400 | 36 | Yopop Frozen Yogurt             | 1,333                              | 61       | Cold Stone Creamery                            | 1,137        |
| 13         | Bath & Body Works          | 3,200  | 37 | Plato's Closet                  | 3,853                              | 62       | Mattress Firm                                  | 10,334       |
| 14         | Michaels                   | 26,751 | 38 | Available                       | 2,565                              | 63       | Total Wine & More                              | 11,248       |
| 15         | Old Navy                   | 19,001 | 39 | Available                       | 2,500                              | 64       | HOMEcentric                                    | 14,552       |
| 16         | Amir Jewelers              | 2,500  | 40 | The Tile Shop                   | 17,110                             | 65       | Dick's Sporting Goods                          | 55,000       |
| 17         | Rack Room Shoes            | 6,268  | 42 | Party City                      | 9,970                              | 66       | Available                                      | 43,015       |
| 18         | Rockler Woodworking        | 7,475  | 43 | Edible Arrangements             | 1,230                              | 67       | Ulta                                           | 10,450       |
| 19         | Spencer Gifts or Spencer's | 3,500  | 44 | Salon Lofts                     | 5,512                              | 68       | Club Champion Golf                             | 2,400        |
| 20         | Rack Attack                | 4,523  | 45 | Leslie's Swimming Pool Supplies | 2,525                              | 69       | Torrid                                         | 2,400        |
| 21         | ICON Golf Carts            | 5,050  | 46 | Eyecarecenter                   | 4,511                              | 70       | HoneyBaked Ham                                 | 3,200        |
| 22         | Painted Tree Boutiques     | 36,000 | 47 | Five Below                      | 12,000                             | 71       | Taco Addicts                                   | 5,118        |
| 23<br>Disc | Deluxe Nail & Spa          | 1,260  |    | Best Buy                        | 51,259<br>areas, and is only illus | strative | of the size and relationship of the stores and | common areas |