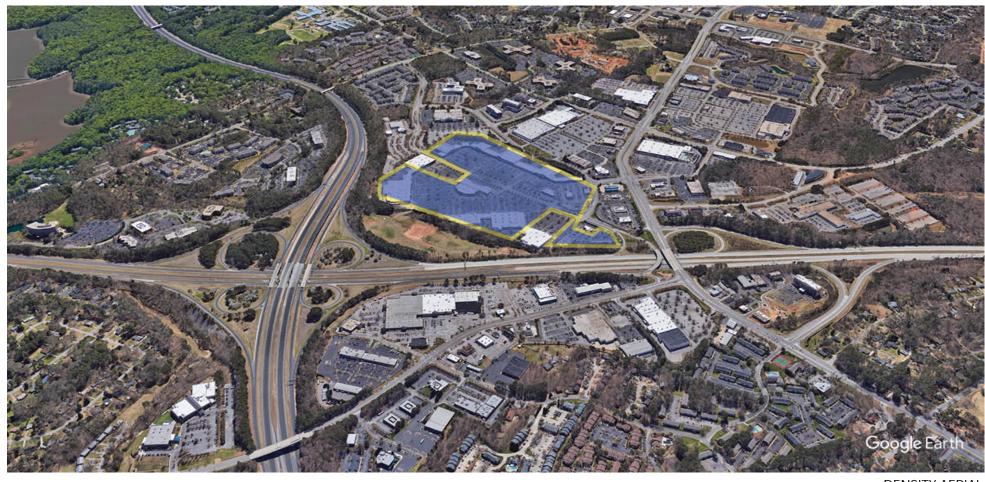

# Crossroads Plaza

Cary, NC Raleigh-Cary (NC)



Matt Hockeborn Leasing Representative (704) 362-6102 mhockeborn@kimcorealty.com













| GROSS LEASABLE AREA (GLA) | 586,786 SF        |
|---------------------------|-------------------|
| PARKING SPACES            | 4,040             |
| PARKING RATIO             | 6.88 per 1,000 SF |





**DENSITY AERIAL** 



#### **Property Overview**

The Crossroads Plaza site/parcel is located within Crossroads Plaza, the dominant shopping center in Cary, North Carolina.

Available Non-Controlled Ourbside Pick-up Caitboo Avenue **Marshalls** Crossroads Boulevard DSW<sub>8</sub> 117430 HOME BEST 2055 DICK'S ADT'23 107,286 Highway 1



## Crossroads Plaza Cary, NC

|    | TENANT                     | SQ FT  |    | TENANT                     | SQ FT  |    | TENANT                     | SQ FT  |    | TENANT                       | SQ FT  |
|----|----------------------------|--------|----|----------------------------|--------|----|----------------------------|--------|----|------------------------------|--------|
| 1  | Red Wing Shoes             | 2,400  | 19 | Spencer Gifts or Spencer's