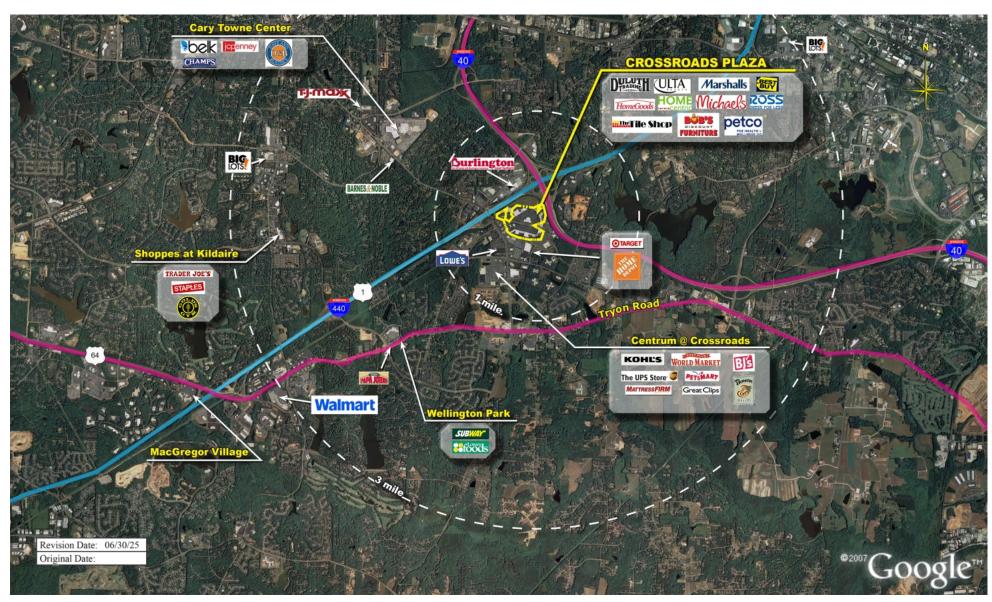

of the shopping center and adjacent areas, and is only illustrative of the size and relationship of the stores and common areas generally, all of which are subject to change. The showing of any names of tenants, parking spaces, square footage, curb-cuts or traffic controls shall not be deemed to be a representation or warranty that any tenants will be at the shopping center, the square footage is accurate, or that any parking spaces, curb-cuts or traffic controls do or will continue to exist. Moreover, any demographics set forth in this flyer are for illustrative purposed only and shall not be deemed a representation by Landlord or their accuracy. Availability of this property for rent is subject to prior rental or withdrawal of the property from the market at any time without notice.





**COMPETITION MAP** 





## Demographics

| 2024 ESTIMATES    | 1-MILE   | 3-MILES   | 5-MILES   |
|-------------------|----------|-----------|-----------|
| Population        | 8,964    | 75,549    | 186,485   |
| Daytime Pop       | 13,551   | 96,219    | 281,961   |
| Households        | 4,341    | 33,281    | 77,612    |
| Average HH Income | \$96,717 | \$110,501 | \$126,006 |
| Median HH Income  | \$81,239 | \$83,934  | \$91,293  |
| Per Capita Income | \$46,842 | \$49,061  | \$53,439  |

### Average Household Income

Popstats, 4Q 2024, Trade Area Systems

\$300K and up \$200K - \$300K \$100K - \$150K \$75K - \$100K

\$150K - \$200K

< \$75K







# Crossroads Plaza

US Hwy 1 & I-40, Cary, NC













Matt Hockeborn Leasing Representative (704) 362-6102 mhockeborn@kimcorealty.