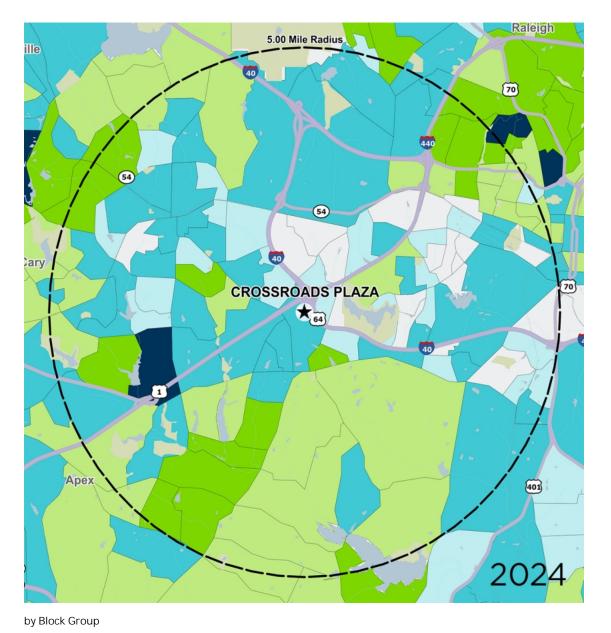

## Demographics

| 2024 ESTIMATES    | 1-MILE   | 3-MILES   | 5-MILES   |
|-------------------|----------|-----------|-----------|
| Population        | 8,964    | 75,549    | 186,485   |
| Daytime Pop       | 13,551   | 96,219    | 281,961   |
| Households        | 4,341    | 33,281    | 77,612    |
| Average HH Income | \$96,717 | \$110,501 | \$126,006 |
| Median HH Income  | \$81,239 | \$83,934  | \$91,293  |
| Per Capita Income | \$46,842 | \$49,061  | \$53,439  |

### Average Household Income

Popstats, 4Q 2024, Trade Area Systems

\$300K and up \$200K - \$300K \$100K - \$150K \$75K - \$100K

\$150K - \$200K

< \$75K