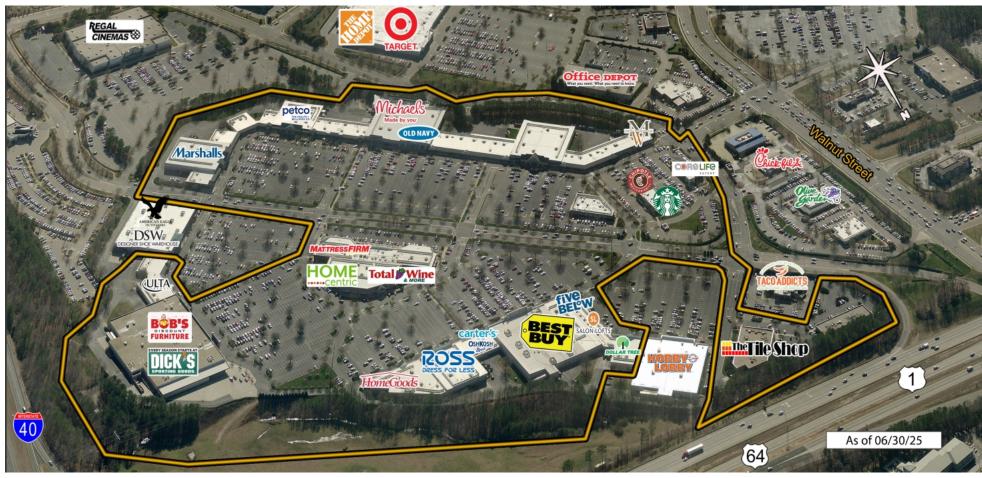

#### **Property Overview**

The Crossroads Plaza site/parcel is located within Crossroads Plaza, the dominant shopping center in Cary, North Carolina.

Available Non-Controlled Ourbside Pick-up Caitboo Avenue **Marshalls** Crossroads Boulevard DSW<sub>8</sub> 117430 HOME BEST 2055 DICK'S ADT'23 107,286 Highway 1