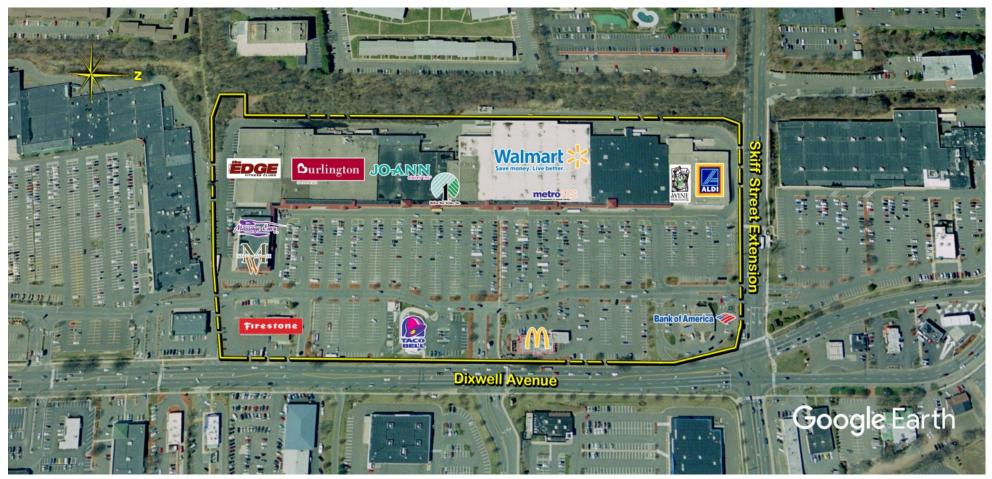

### Hamden Mart

Hamden, CT

| Available                                                          |    | TENANT                        | SQ FT  |
|--------------------------------------------------------------------|----|-------------------------------|--------|
|                                                                    | 1  | Edge Fitness Club             | 32,200 |
|                                                                    | 2  | Goldfish Swim School          | 10,866 |
|                                                                    | 3  | Burlington                    | 47,738 |
|                                                                    | 4  | Joann                         | 25,494 |
|                                                                    | 5  | Available                     | 3,750  |
|                                                                    | 6  | Dollar Tree                   | 10,838 |
|                                                                    | 7  | Dr. Dental                    | 2,700  |
|                                                                    | 8  | Available (Former Restaurant) | 6,650  |
|                                                                    | 9  | Walmart                       | 89,750 |
|                                                                    | 10 | Smoker's Express              | 302    |
|                                                                    | 11 | Available                     | 620    |
|                                                                    | 12 | Villa Fleur                   | 630    |
|                                                                    | 13 | Metro by T-Mobile             | 302    |
|                                                                    | 14 | Bob's Stores                  | 49,133 |
|                                                                    | 15 | Wine Merchants                | 12,093 |
|                                                                    | 16 | Aldi                          | 19,927 |
| Massage Envy                                                       | 17 | Bank of America               | 3,000  |
|                                                                    | 18 | McDonald's                    | 4,430  |
| Massage Envy                                                       | 19 | Taco Bell                     | 3,200  |
|                                                                    | 20 | Firestone Tire                | 6,300  |
|                                                                    | 21 | Men's Wearhouse               | 6,200  |
|                                                                    | 22 | Genki Japanese Cuisine        | 3,309  |
| MV <sup>*</sup> <sub>21</sub> ADT22<br>9,730                       | 23 | Supp Life Vitamins and []     | 2,635  |
|                                                                    | 24 | Massage Envy                  | 3,612  |
|                                                                    |    |                               |        |
|                                                                    |    |                               |        |
|                                                                    |    |                               |        |
| É └── » L ≢ ≢ ≢ ∄· L É· ≡· <u>]        └─────</u> ≢ ≢ ≢ <b>≣ `</b> |    |                               |        |
|                                                                    |    |                               |        |
|                                                                    |    |                               |        |
| Dixwell Avenue (Rt. 10)                                            |    |                               |        |
| ADT'22 22,463 7/31/23                                              |    |                               |        |

Disclaimer: This site plan shows the approximate location, square footage, and configuration of the shopping center and adjacent areas, and is only illustrative of the size and relationship of the stores and common areas generally, all of which are subject to change. The showing of any names of tenants, parking spaces, square footage, curb-cuts or traffic controls shall not be deemed to be a representation or warranty that any tenants will be at the shopping center, the square footage is accurate, or that any parking spaces, curb-cuts or traffic controls do or will continue to exist. Moreover, any demographics set forth in this flyer are for illustrative purposed only and shall not be deemed a representation by Landlord or their accuracy. Availability of this property for rent is subject to prior rental or withdrawal of the property from the market at any time without notice.