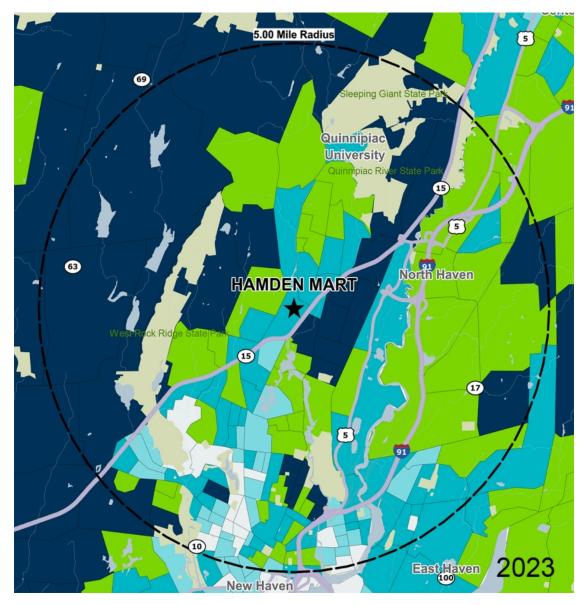

## Demographics

| 2023 ESTIMATES    | 1-MILE    | 3-MILES   | 5-MILES   |
|-------------------|-----------|-----------|-----------|
| Population        | 10,900    | 65,728    | 198,787   |
| Daytime Pop       | 12,258    | 58,900    | 276,090   |
| Households        | 4,978     | 26,922    | 78,451    |
| Average HH Income | \$121,471 | \$114,761 | \$103,674 |
| Median HH Income  | \$90,404  | \$87,999  | \$73,079  |
| Per Capita Income | \$56,057  | \$48,256  | \$42,199  |

\$50K - \$75K

\$0K - \$50K

#### Average Household Income

Popstats, 4Q 2023, Trade Area Systems

\$150K and up \$100K - \$150K \$75K - \$100K

by Block Group