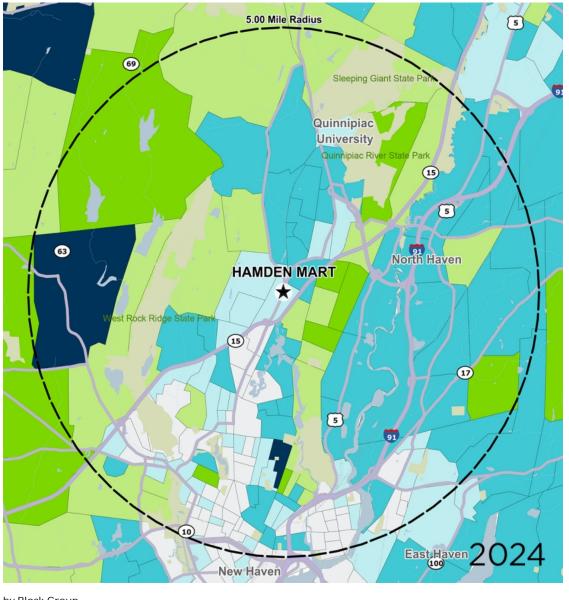

### Average Household Income

Popstats, 4Q 2024, Trade Area Systems

\$300K and up \$200K - \$300K \$100K - \$150K \$75K - \$100K

\$150K - \$200K

< \$75K

by Block Group