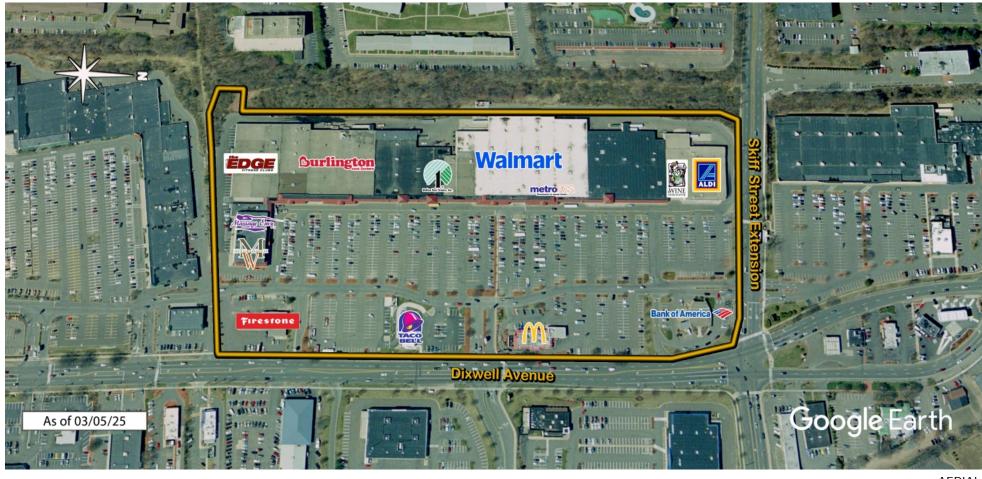

#### **Property Overview**

Hamden Mart is located in the primary retail hub of Dixwell Avenue in the Hamden, Connecticut, trade area of New Haven County. The center offers a wide variety of national, regional, and local tenants.