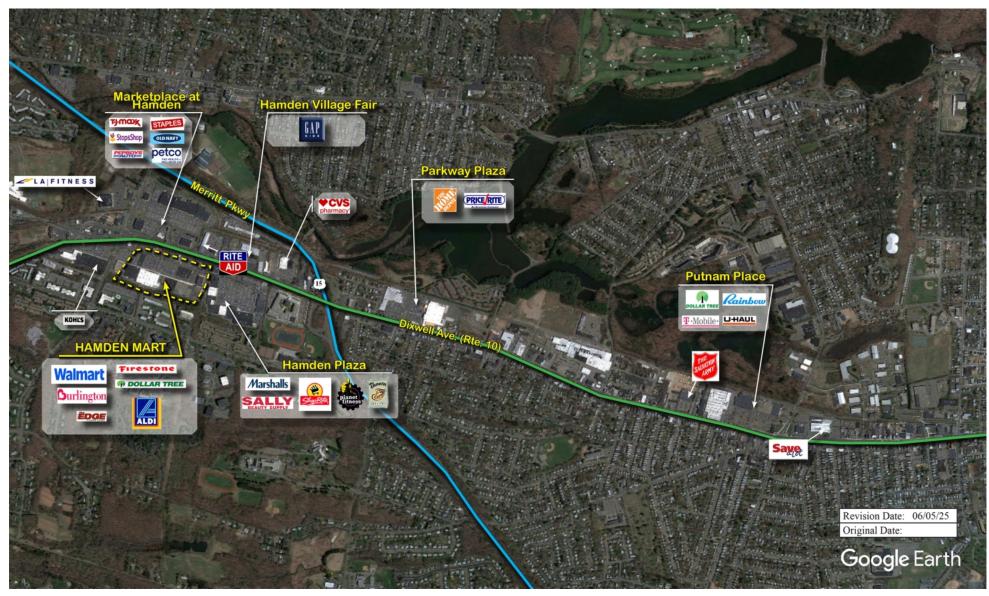

of the shopping center and adjacent areas, and is only illustrative of the size and relationship of the stores and common areas generally, all of which are subject to change. The showing of any names of tenants, parking spaces, square footage, curb-cuts or traffic controls shall not be deemed to be a representation or warranty that any tenants will be at the shopping center, the square footage is accurate, or that any parking spaces, curb-cuts or traffic controls do or will continue to exist. Moreover, any demographics set forth in this flyer are for illustrative purposed only and shall not be deemed a representation by Landlord or their accuracy. Availability of this property for rent is subject to prior rental or withdrawal of the property from the market at any time without notice.





**COMPETITION MAP** 





## Demographics

| 2024 ESTIMATES    | 1-MILE    | 3-MILES   | 5-MILES   |
|-------------------|-----------|-----------|-----------|
| Population        | 10,893    | 65,992    | 199,916   |
| Daytime Pop       | 12,728    | 58,958    | 276,639   |
| Households        | 4,968     | 26,992    | 78,893    |
| Average HH Income | \$115,898 | \$115,510 | \$105,749 |
| Median HH Income  | \$94,608  | \$89,516  | \$75,080  |
| Per Capita Income | \$53,439  | \$48,482  | \$43,009  |

### Average Household Income

Popstats, 4Q 2024, Trade Area Systems

\$300K and up \$200K - \$300K \$100K - \$150K \$75K - \$100K

\$150K - \$200K

< \$75K



by Block Group



## Hamden Mart

Dixwell Ave. & Skiff St. Ext., Hamden, CT













Amy Daniels
Leasing Representative
(516) 8