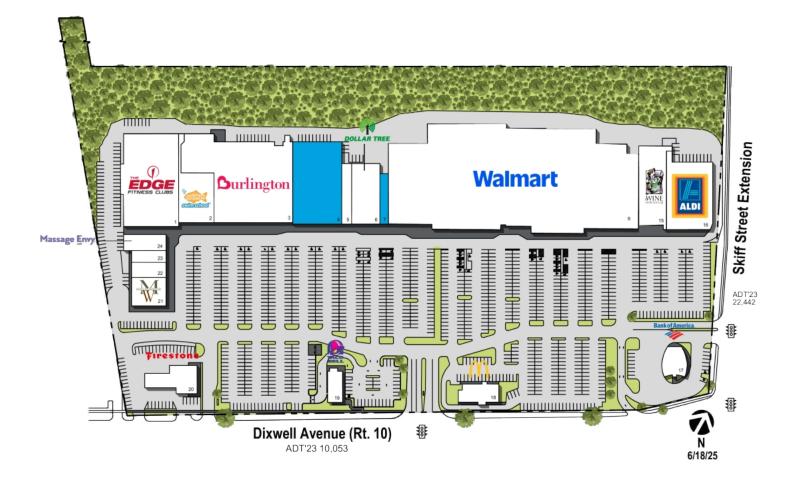

Available

|    | TENANT                    | SQ FT   |
|----|---------------------------|---------|
| 1  | Edge Fitness Club         | 32,200  |
| 2  | Goldfish Swim School      | 10,866  |
| 3  | Burlington                | 47,738  |
| 4  | Available                 | 25,494  |
| 5  | Day Night Nail Spa Corp.  | 3,750   |
| 6  | Dollar Tree               | 10,838  |
| 7  | Available (Former Dental) | 2,700   |
| 9  | Walmart                   | 151,760 |
| 15 | Wine Merchants            | 12,093  |
| 16 | Aldi                      | 19,927  |
| 17 | Bank of America           | 3,000   |
| 18 | McDonald's                | 4,430   |
| 19 | Taco Bell                 | 3,200   |
| 20 | Firestone Tire            | 6,300   |
| 21 | Men's Wearhouse           | 6,200   |
| 22 | Genki Japanese Cuisine    | 3,309   |
| 23 | Supp Life Vitamins and [] | 2,635   |
| 24 | Massage Envy              | 3,612   |
|    |                           |         |

Disclaimer: This site plan shows the approximate location, square footage, and configuration of the shopping center and adjacent areas, and is only illustrative of the size and relationship of the stores and common areas generally, all of which are subject to change. The showing of any names of tenants, parking spaces, square footage, curb-cuts or traffic controls shall not be deemed to be a representation or warranty that any tenants will be at the shopping center, the square footage is accurate, or that any parking spaces, curb-cuts or traffic controls do or will continue to exist. Moreover, any demographics set forth in this flyer are for illustrative purposed only and shall not be deemed a representation by Landlord or their accuracy. Availability of this property for rent is subject to prior rental or withdrawal of the property from the market at any time without notice.