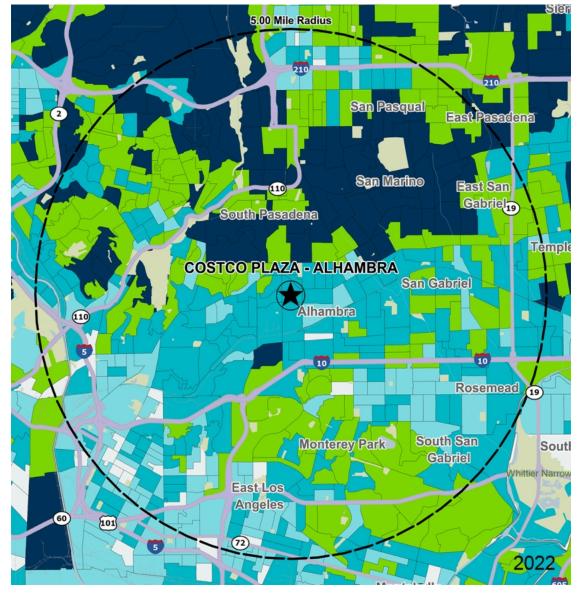

## Average Household Income

Popstats, 4Q 2022, Trade Area Systems

\$150K and up \$100K - \$150K \$50K - \$75K \$0K - \$50K

\$75K - \$100K

by Block Group