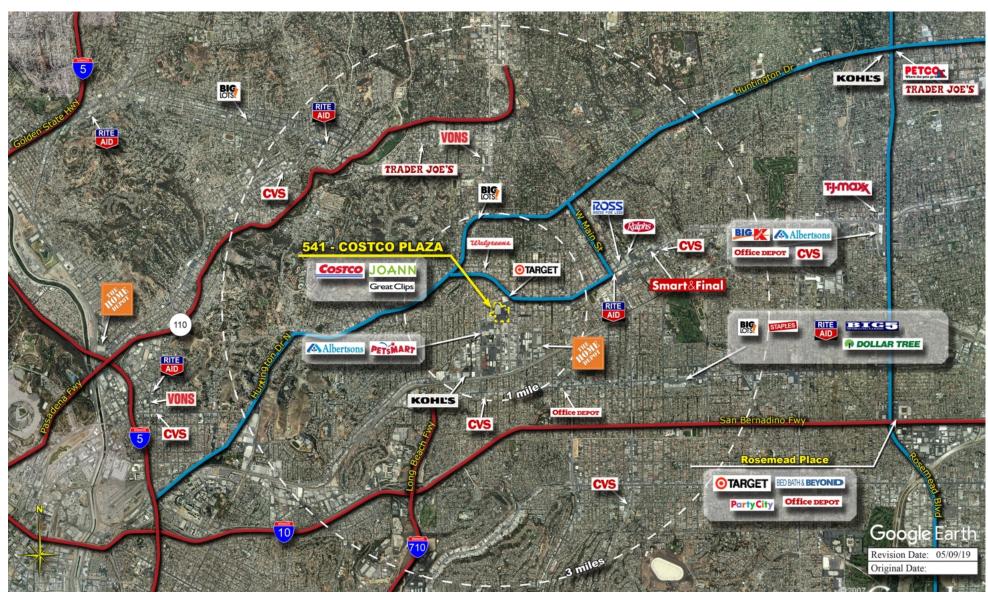

of the shopping center and adjacent areas, and is only illustrative of the size and relationship of the stores and common areas generally, all of which are subject to change. The showing of any names of tenants, parking spaces, square footage, curb-cuts or traffic controls shall not be deemed to be a representation or warranty that any tenants will be at the shopping center, the square footage is accurate, or that any parking spaces, curb-cuts or traffic controls do or will continue to exist. Moreover, any demographics set forth in this flyer are for illustrative purposed only and shall not be deemed a representation by Landlord or their accuracy. Availability of this property for rent is subject to prior rental or withdrawal of the property from the market at any time without notice.





**COMPETITION MAP** 





## **Demographics**

| 2022 ESTIMATES    | 1-MILE   | 3-MILES   | 5-MILES   |
|-------------------|----------|-----------|-----------|
| Population        | 36,553   | 251,783   | 737,629   |
| Daytime Pop       | 27,324   | 240,702   | 799,322   |
| Households        | 12,738   | 85,161    | 235,792   |
| Average HH Income | \$94,955 | \$112,611 | \$105,427 |
| Median HH Income  | \$76,679 | \$81,073  | \$75,952  |
| Per Capita Income | \$33,224 | \$38,392  | \$34,094  |

## Average Household Income

Popstats, 4Q 2022, Trade Area Systems

\$150K and up \$100K - \$150K \$50K - \$75K \$0K - \$50K

\$75K - \$100K



by Block Group



## Costco Plaza - Alhambra

Commonwealth St. & Palm Ave., Alhambra, CA













Todd Buckstein Leasing Representative (949) 252-