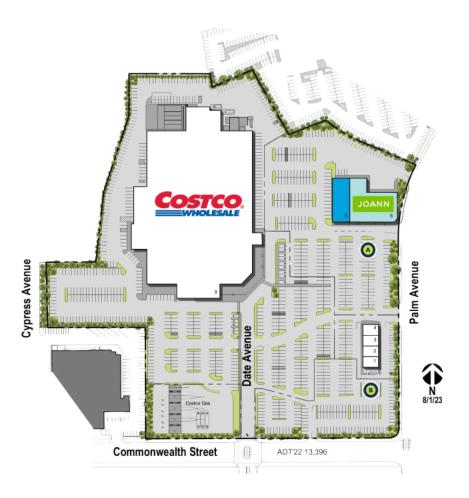

Alhambra, CA

Available Potentially Available Ourbside Pick-up

|   | TENANT                         | SQ FT  |
|---|--------------------------------|--------|
| 1 | Kaya Beauty & Threading Studio | 1,238  |
| 2 | Great Clips                    | 1,044  |
| 3 | Wing On Market                 | 1,812  |
| 4 | Box All Parcel                 | 1,238  |
| 5 | Available                      | 6,250  |
| 6 | Jo-Ann Fabrics                 | 13,472 |
| 9 | Costco 1                       | 57,019 |

Disclaimer: This site plan shows the approximate location, square footage, and configuration of the shopping center and adjacent areas, and is only illustrative of the size and relationship of the stores and common areas generally, all of which are subject to change. The showing of any names of tenants, parking spaces, square footage, curb-cuts or traffic controls shall not be deemed to be a representation or warranty that any tenants will be at the shopping center, the square footage is accurate, or that any parking spaces, curb-cuts or traffic controls do or will continue to exist. Moreover, any demographics set forth in this flyer are for illustrative purposed only and shall not be deemed a representation by Landlord or their accuracy. Availability of this property for rent is subject to prior rental or withdrawal of the property from the market at any time without notice.