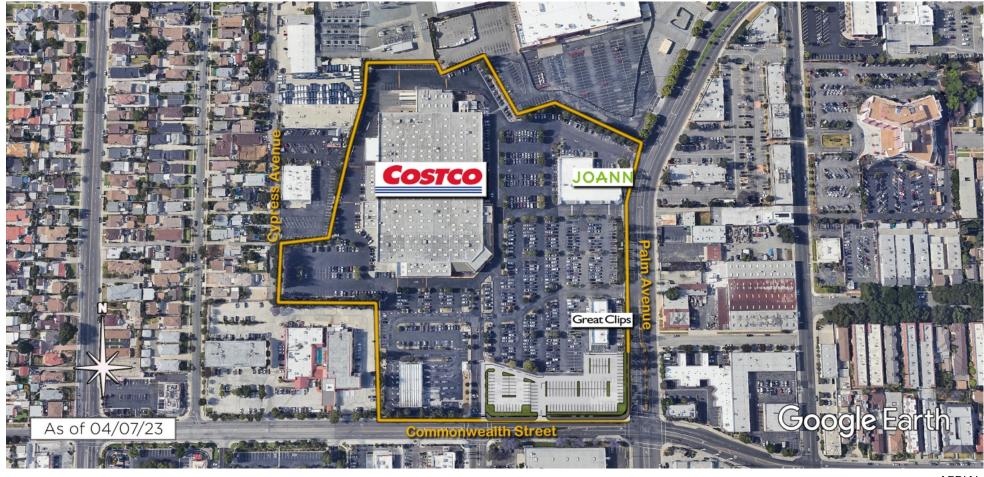

| GROSS LEASABLE AREA (GLA) | 182,073 SF        |
|---------------------------|-------------------|
| PARKING SPACES            | 1,079             |
| PARKING RATIO             | 5.93 per 1,000 SF |

**DENSITY AERIAL** 