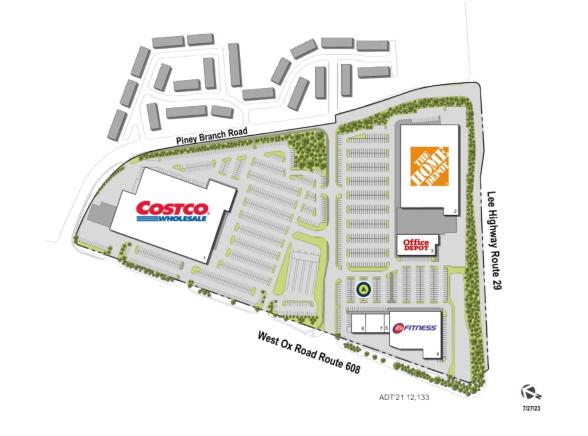

Ourbside Pick-up

|   | TENANT                        | SQ FT   |
|---|-------------------------------|---------|
| 1 | Costco                        | 139,658 |
| 2 | Home Depot                    | 126,290 |
| 3 | Office Depot                  | 19,703  |
| 4 | 24 Hour Fitness               | 42,837  |
| 5 | Subway                        | 1,792   |
| 6 | Santini's New York Style Deli | 5,000   |
| 7 | Mattress Warehouse            | 6,447   |
|   |                               |         |

Disclaimer: This site plan shows the approximate location, square footage, and configuration of the shopping center and adjacent areas, and is only illustrative of the size and relationship of the stores and common areas generally, all of which are subject to change. The showing of any names of tenants, parking spaces, square footage, curb-cuts or traffic controls shall not be deemed to be a representation or warranty that any tenants will be at the shopping center, the square footage is accurate, or that any parking spaces, curb-cuts or traffic controls do or will continue to exist. Moreover, any demographics set forth in this flyer are for illustrative purposed only and shall not be deemed a representation by Landlord or their accuracy. Availability of this property for rent is subject to prior rental or withdrawal of the property from the market at any time without notice.