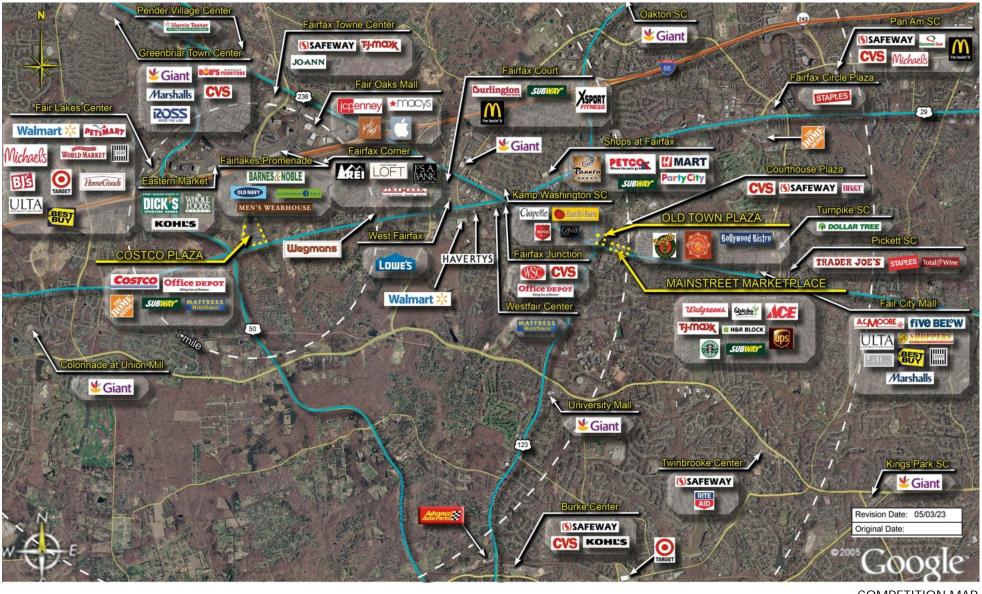

on of the shopping center and adjacent areas, and is only illustrative of the size and relationship of the stores and common areas generally, all of which are subject to change. The showing of any names of tenants, parking spaces, square footage, curb-cuts or traffic controls shall not be deemed to be a representation or warranty that any tenants will be at the shopping center, the square footage is accurate, or that any parking spaces, curb-cuts or traffic controls do or will continue to exist. Moreover, any demographics set forth in this flyer are for illustrative purposed only and shall not be deemed a representation by Landlord or their accuracy. Availability of this property for rent is subject to prior rental or withdrawal of the property from the market at any time without notice.



COMPETITION MAP





by Block Group

## Demographics

| 2022 ESTIMATES    | 1-MILE    | 3-MILES   | 5-MILES   |
|-------------------|-----------|-----------|-----------|
| Population        | 11,156    | 92,172    | 248,926   |
| Daytime Pop       | 11,320    | 106,926   | 313,801   |
| Households        | 4,699     | 35,604    | 87,694    |
| Average HH Income | \$133,045 | \$159,649 | \$167,262 |
| Median HH Income  | \$115,574 | \$128,686 | \$136,143 |
| Per Capita Income | \$56,396  | \$61,888  | \$59,367  |

\$50K - \$75K

\$0K - \$50K

## Average Household Income

Popstats, 4Q 2022, Trade Area Systems

\$150K and up \$100K - \$150K \$75K - \$100K





## Costco Plaza - Fairfax

W. Ox Rd. (Rte. 608) & Lee Hwy. (Rte. 29), Fairfax, VA





Kevin Allen Leasing Representative (410) 427-