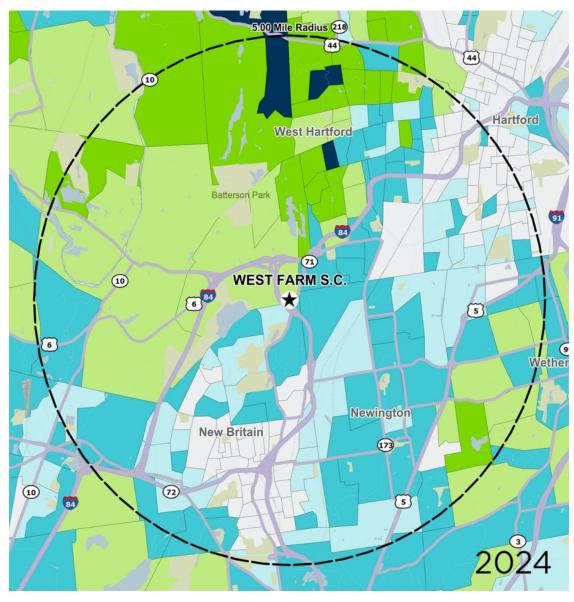

### Average Household Income

Popstats, 4Q 2024, Trade Area Systems

| \$300K and up   | \$100K - \$150K |
|-----------------|-----------------|
| \$200K - \$300K | \$75K - \$100K  |
| \$150K - \$200K | < \$75K         |

by Block Group