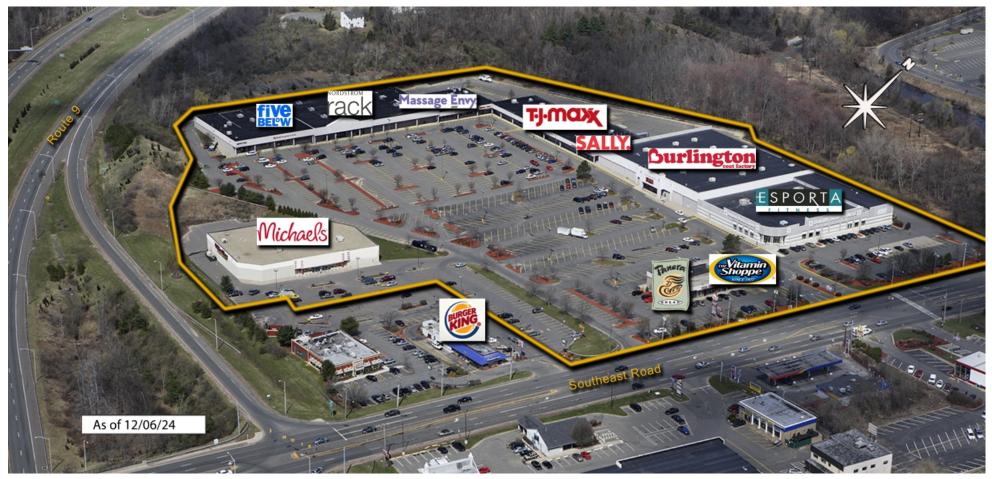

# West Farm S.C.

Farmington, CT Hartford-East Hartford-Middletown (CT)

Riley Merritt Leasing Representative (248) 592-6051 rmerritt@kimcorealty.com

www.kimcorealty.com/105480

AERIAL

| GROSS LEASABLE AREA (GLA) | 210,305 SF        |
|---------------------------|-------------------|
| PARKING SPACES            | 1,066             |
| PARKING RATIO             | 5.07 per 1,000 SF |

#### Property Overview

West Farm S.C. is located in the West Farms trade area of the Hartford, Connecticut MSA. The center boasts a quality tenant roster. The property neighbors Corbin's Corner and Westfarms Mall.