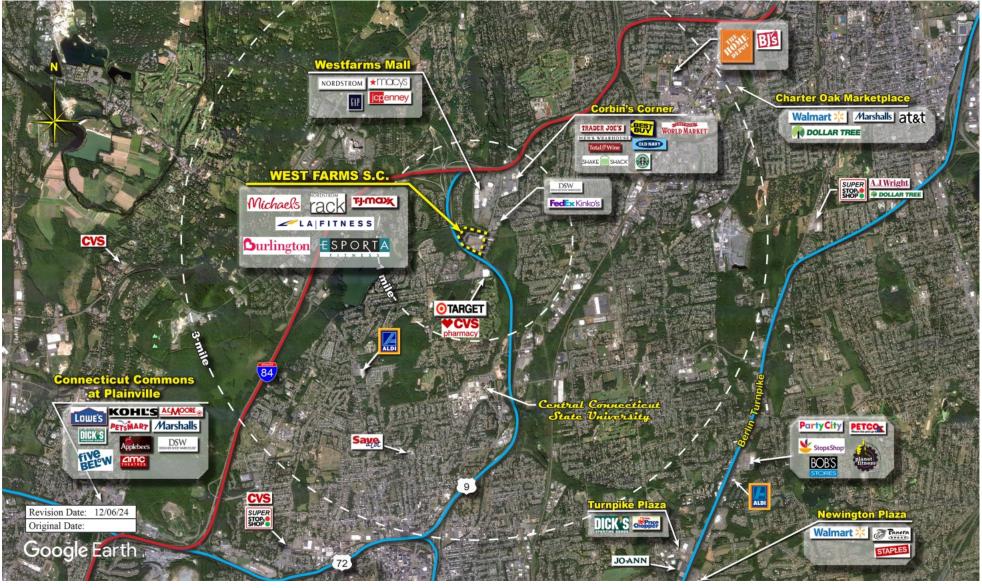

COMPETITION MAP

#### Property Overview

West Farm S.C. is located in the West Farms trade area of the Hartford, Connecticut MSA. The center boasts a quality tenant roster. The property neighbors Corbin's Corner and Westfarms Mall.