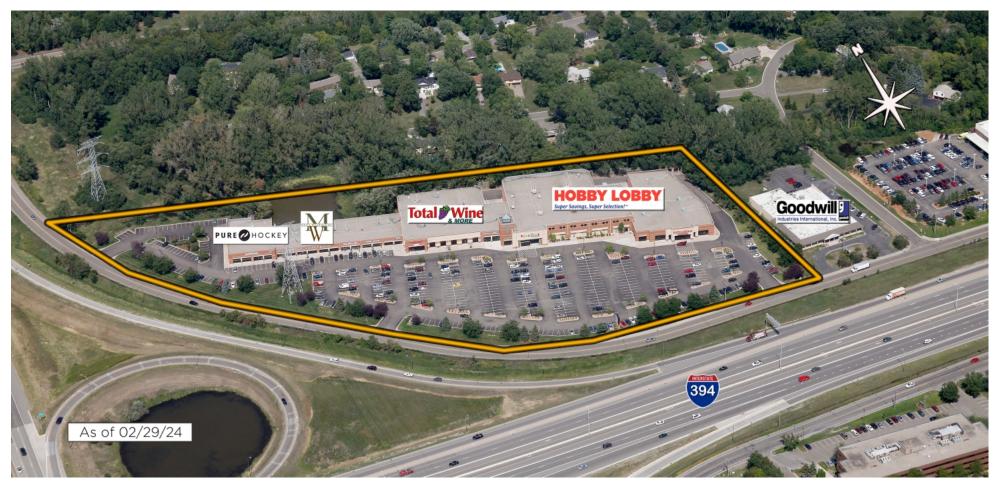

## Ridgedale Festival Center

Minnetonka, MN Minneapolis-St. Paul-Bloomington (MN-WI)

Rich Bevis Leasing Representative (248) 592-6222 rbevis@kimcorealty.com

www.kimcorealty.com/105520

AERIAL

| GROSS LEASABLE AREA (GLA) | 121,066 SF        |
|---------------------------|-------------------|
| PARKING SPACES            | 610               |
| PARKING RATIO             | 5.04 per 1,000 SF |