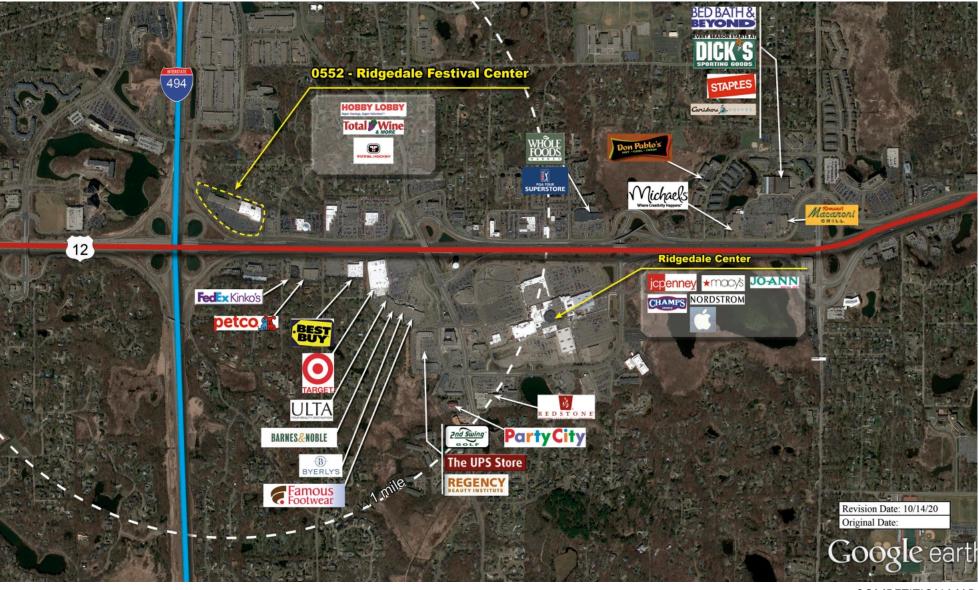

on of the shopping center and adjacent areas, and is only illustrative of the size and relationship of the stores and common areas generally, all of which are subject to change. The showing of any names of tenants, parking spaces, square footage, curb-cuts or traffic controls shall not be deemed to be a representation or warranty that any tenants will be at the shopping center, the square footage is accurate, or that any parking spaces, curb-cuts or traffic controls do or will continue to exist. Moreover, any demographics set forth in this flyer are for illustrative purposed only and shall not be deemed a representation by Landlord or their accuracy. Availability of this property for rent is subject to prior rental or withdrawal of the property from the market at any time without notice.



COMPETITION MAP





by Block Group

## Demographics

| 2023 ESTIMATES    | 1-MILE    | 3-MILES   | 5-MILES   |
|-------------------|-----------|-----------|-----------|
| Population        | 6,998     | 52,084    | 171,458   |
| Daytime Pop       | 14,873    | 79,457    | 215,708   |
| Households        | 3,185     | 23,466    | 74,289    |
| Average HH Income | \$167,705 | \$161,312 | \$144,079 |
| Median HH Income  | \$123,595 | \$113,465 | \$104,403 |
| Per Capita Income | \$76,737  | \$73,197  | \$63,159  |

\$50K - \$75K

\$0K - \$50K

## Average Household Income

Popstats, 4Q 2023, Trade Area Systems

\$150K and up \$100K - \$150K \$75K - \$100K





## Ridgedale Festival Center Wayzata Blvd. & I-394, Minnetonka, MN







**Rich Bevis** Leasing Representative (248) 592-6222 rbevi