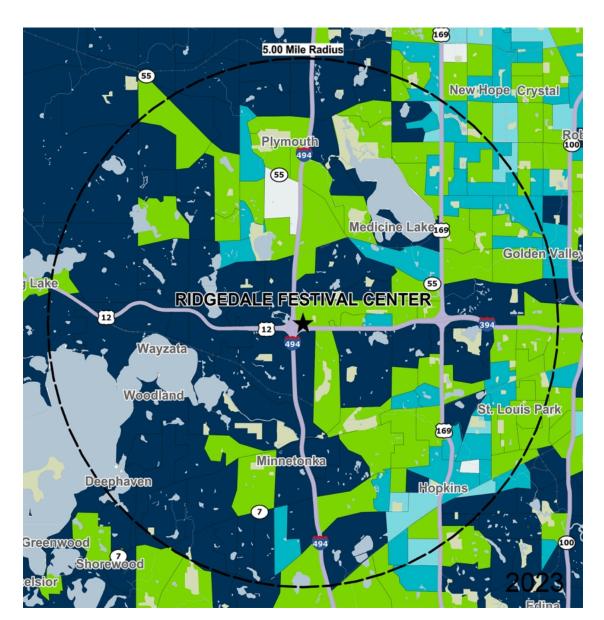

\$50K - \$75K

\$0K - \$50K

## Average Household Income

Popstats, 4Q 2023, Trade Area Systems

\$150K and up \$100K - \$150K \$75K - \$100K