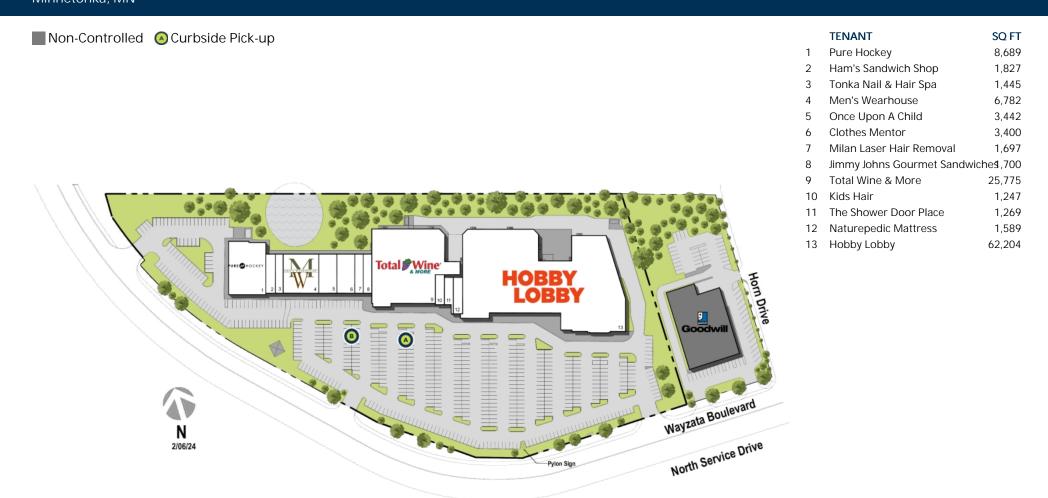

## Ridgedale Festival Center Wayzata Blvd. & I-394, Minnetonka, MN

**Rich Bevis** Leasing Representative (248) 592-6222 rbevis@kimcorealty.com

www.kimcorealty.com/105520