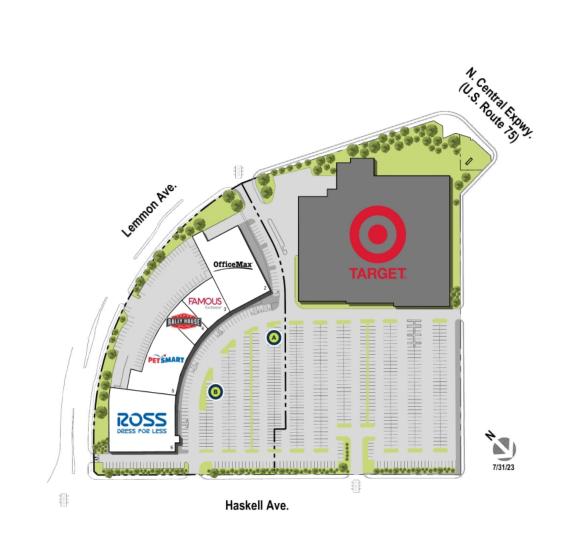

DENSITY AERIAL

Non-Controlled Ocurbside Pick-up

| TENANT              | SQ FT                                                   |
|---------------------|---------------------------------------------------------|
| OfficeMax           | 23,500                                                  |
| Famous Footwear     | 8,000                                                   |
| Rally House         | 6,200                                                   |
| PetSmart            | 18,008                                                  |
| Ross Dress for Less | 28,160                                                  |
|                     | OfficeMax<br>Famous Footwear<br>Rally House<br>PetSmart |

Disclaimer: This site plan shows the approximate location, square footage, and configuration of the shopping center and adjacent areas, and is only illustrative of the size and relationship of the stores and common areas generally, all of which are subject to change. The showing of any names of tenants, parking spaces, square footage, curb-cuts or traffic controls shall not be deemed to be a representation or warranty that any tenants will be at the shopping center, the square footage is accurate, or that any parking spaces, curb-cuts or traffic controls do or will continue to exist. Moreover, any demographics set forth in this flyer are for illustrative purposed only and shall not be deemed a representation by Landlord or their accuracy. Availability of this property for rent is subject to prior rental or withdrawal of the property from the market at any time without notice.