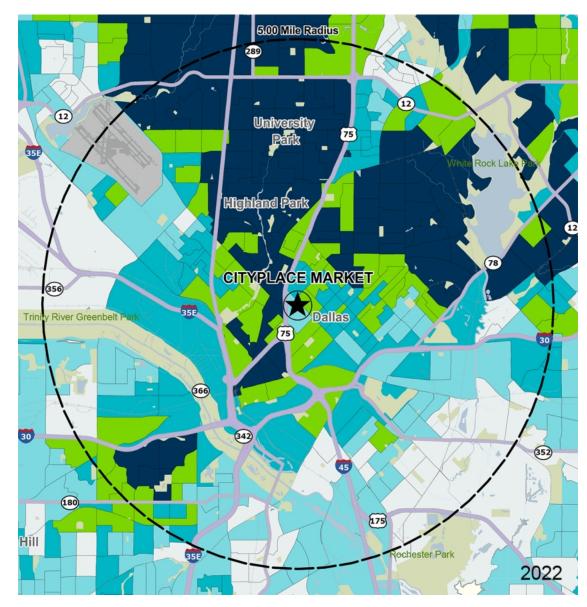

\$50K - \$75K

\$0K - \$50K

## Average Household Income

Popstats, 4Q 2022, Trade Area Systems

\$150K and up \$100K - \$150K \$75K - \$100K