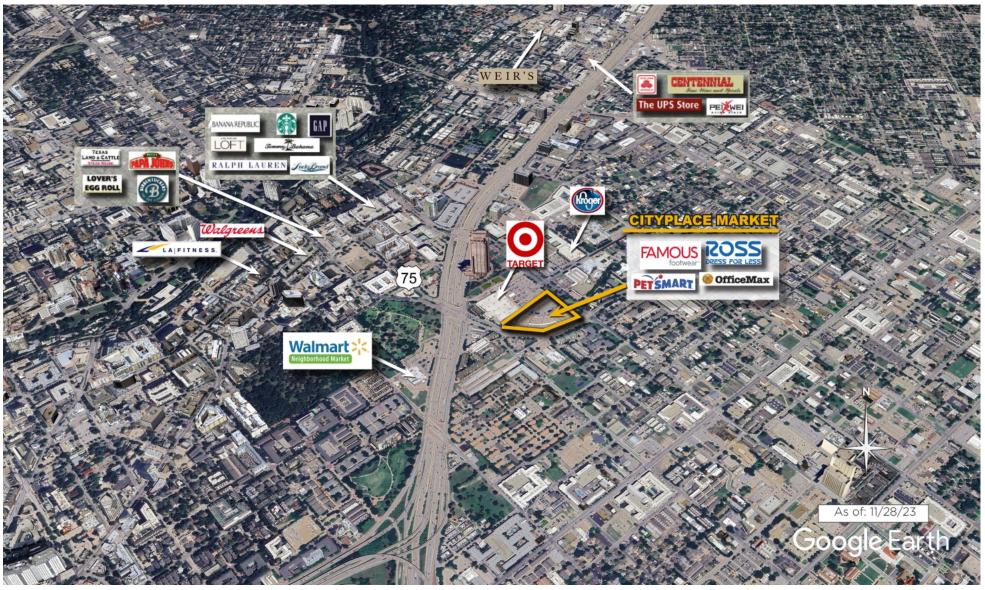

of the shopping center and adjacent areas, and is only illustrative of the size and relationship of the stores and common areas generally, all of which are subject to change. The showing of any names of tenants, parking spaces, square footage, curb-cuts or traffic controls shall not be deemed to be a representation or warranty that any tenants will be at the shopping center, the square footage is accurate, or that any parking spaces, curb-cuts or traffic controls do or will continue to exist. Moreover, any demographics set forth in this flyer are for illustrative purposed only and shall not be deemed a representation by Landlord or their accuracy. Availability of this property for rent is subject to prior rental or withdrawal of the property from the market at any time without notice.





COMPETITION MAP





## Demographics

| 2022 ESTIMATES    | 1-MILE    | 3-MILES   | 5-MILES   |
|-------------------|-----------|-----------|-----------|
| Population        | 50,454    | 211,890   | 403,828   |
| Daytime Pop       | 52,764    | 370,600   | 623,699   |
| Households        | 27,524    | 104,796   | 181,528   |
| Average HH Income | \$128,307 | \$138,123 | \$134,003 |
| Median HH Income  | \$92,490  | \$90,005  | \$81,409  |
| Per Capita Income | \$70,408  | \$70,346  | \$61,634  |

\$50K - \$75K

\$0K - \$50K

## Average Household Income

Popstats, 4Q 2022, Trade Area Systems

\$150K and up \$100K - \$150K \$75K - \$100K







## Cityplace Market Rte. 75 & Lemmon Ave., Dallas, TX





Douglas Schooley Leasing Representative (972) 638-5242 dschooley@kimcorealty.com



www