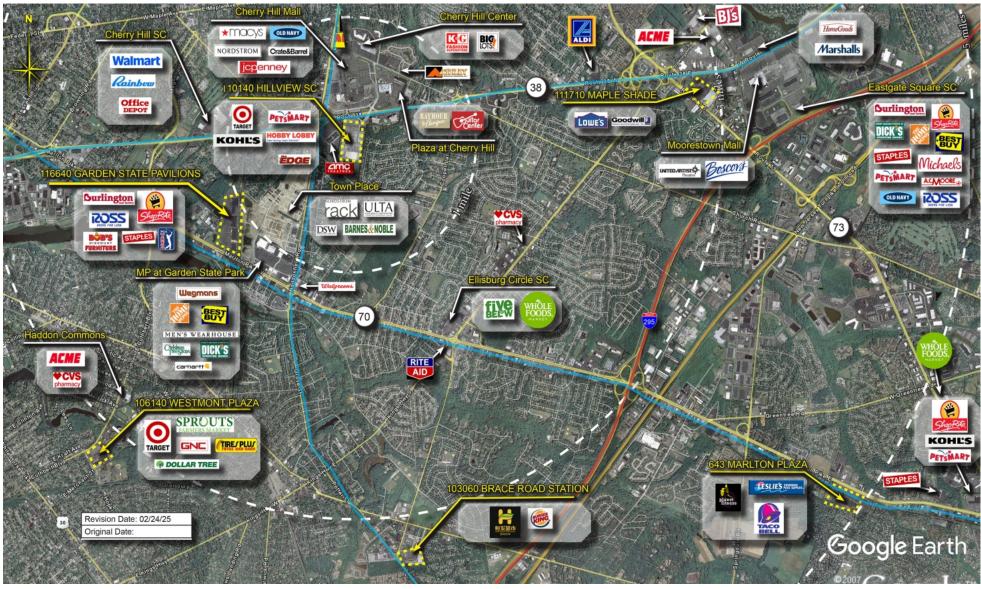

on of the shopping center and adjacent areas, and is only illustrative of the size and relationship of the stores and common areas generally, all of which are subject to change. The showing of any names of tenants, parking spaces, square footage, curb-cuts or traffic controls shall not be deemed to be a representation or warranty that any tenants will be at the shopping center, the square footage is accurate, or that any parking spaces, curb-cuts or traffic controls do or will continue to exist. Moreover, any demographics set forth in this flyer are for illustrative purposed only and shall not be deemed a representation by Landlord or their accuracy. Availability of this property for rent is subject to prior rental or withdrawal of the property from the market at any time without notice.



COMPETITION MAP





#### by Block Group

**Michael Reigner** 

### Demographics

| 2024 ESTIMATES    | 1-MILE    | 3-MILES   | 5-MILES   |
|-------------------|-----------|-----------|-----------|
| Population        | 20,085    | 139,891   | 344,047   |
| Daytime Pop       | 13,728    | 119,147   | 328,877   |
| Households        | 8,739     | 56,031    | 132,361   |
| Average HH Income | \$131,413 | \$120,644 | \$110,976 |
| Median HH Income  | \$107,664 | \$85,545  | \$82,192  |
| Per Capita Income | \$57,231  | \$48,460  | \$43,000  |

### Average Household Income

Popstats, 4Q 2024, Trade Area Systems

| \$300K and up   | \$100K - \$150K |
|-----------------|-----------------|
| \$200K - \$300K | \$75K - \$100K  |
| \$150K - \$200K | < \$75K         |





## Westmont Plaza

Cuthbe