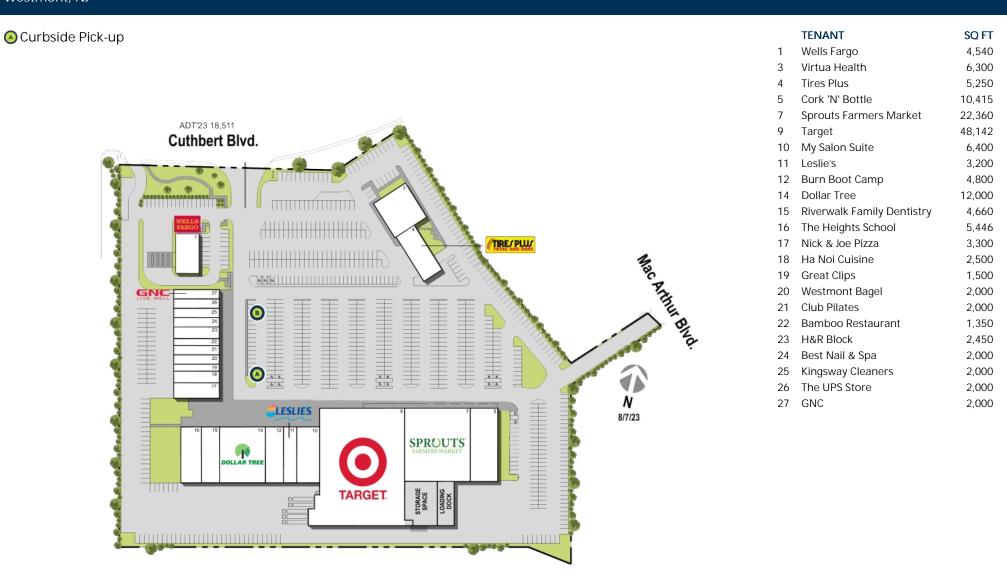

DENSITY AERIAL

**Property Overview** 

Westmont Plaza is a neighborhood center with strong demographics.

Michael Reigner Leasing Representative | (410) 427-4442 | mreigner@kimcorealty.com

Disclaimer: This site plan shows the approximate location, square footage, and configuration of the shopping center and adjacent areas, and is only illustrative of the size and relationship of the stores and common areas generally, all of which are subject to change. The showing of any names of tenants, parking spaces, square footage, curb-cuts or traffic controls shall not be deemed to be a representation or warranty that any tenants will be at the shopping center, the square footage is accurate, or that any parking spaces, curb-cuts or traffic controls do or will continue to exist. Moreover, any demographics set forth in this flyer are for illustrative purposed only and shall not be deemed a representation by Landlord or their accuracy. Availability of this property for rent is subject to prior rental or withdrawal of the property from the market at any time without notice.