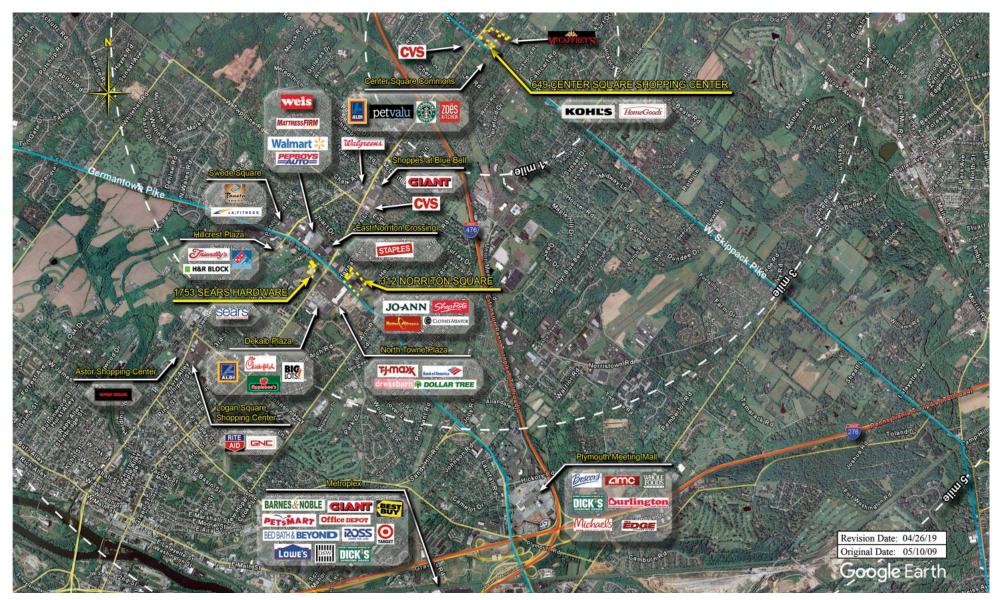

of the shopping center and adjacent areas, and is only illustrative of the size and relationship of the stores and common areas generally, all of which are subject to change. The showing of any names of tenants, parking spaces, square footage, curb-cuts or traffic controls shall not be deemed to be a representation or warranty that any tenants will be at the shopping center, the square footage is accurate, or that any parking spaces, curb-cuts or traffic controls do or will continue to exist. Moreover, any demographics set forth in this flyer are for illustrative purposed only and shall not be deemed a representation by Landlord or their accuracy. Availability of this property for rent is subject to prior rental or withdrawal of the property from the market at any time without notice.





**COMPETITION MAP** 





## **Demographics**

| 2022 ESTIMATES    | 1-MILE    | 3-MILES   | 5-MILES   |
|-------------------|-----------|-----------|-----------|
| Population        | 5,215     | 44,018    | 165,259   |
| Daytime Pop       | 18,194    | 70,256    | 217,270   |
| Households        | 2,036     | 17,422    | 64,700    |
| Average HH Income | \$190,095 | \$159,662 | \$130,200 |
| Median HH Income  | \$153,671 | \$115,868 | \$91,682  |
| Per Capita Income | \$75,095  | \$63,860  | \$51,815  |

## Average Household Income

Popstats, 4Q 2022, Trade Area Systems

\$150K and up

\$50K - \$75K \$0K - \$50K

\$75K - \$100K

\$100K - \$150K



by Block Group



## Center Square S.C. Skippack Pike (Rte. 73) &DeKalb Pike (Rte. 202), Blue Bell, PA













Mark Curcio Leasing Repr