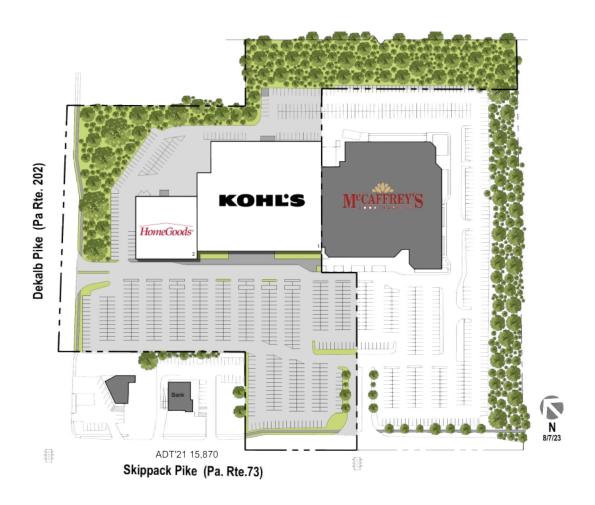

**DENSITY AERIAL** 

Non-Controlled

|   | TENANT    | SQ FT  |
|---|-----------|--------|
| 1 | Kohl's    | 93,444 |
| 2 | HomeGoods | 26.767 |

Disclaimer: This site plan shows the approximate location, square footage, and configuration of the shopping center and adjacent areas, and is only illustrative of the size and relationship of the stores and common areas generally, all of which are subject to change. The showing of any names of tenants, parking spaces, square footage, curb-cuts or traffic controls shall not be deemed to be a representation or warranty that any tenants will be at the shopping center, the square footage is accurate, or that any parking spaces, curb-cuts or traffic controls do or will continue to exist. Moreover, any demographics set forth in this flyer are for illustrative purposed only and shall not be deemed a representation by Landlord or their accuracy. Availability of this property for rent is subject to prior rental or withdrawal of the property from the market at any time without notice.