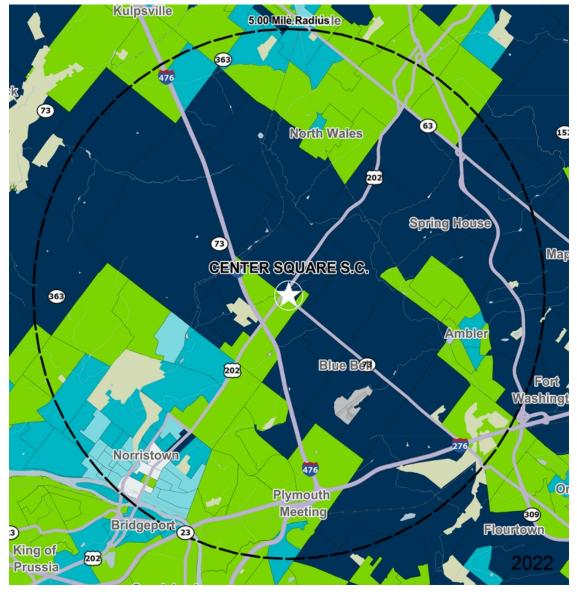

d adjacent areas, and is only illustrative of the size and relationship of the stores and common areas generally, all of which are subject to change. The showing of any names of tenants, parking spaces, square footage, curb-cuts or traffic controls shall not be deemed to be a representation or warranty that any tenants will be at the shopping center, the square footage is accurate, or that any parking spaces, curb-cuts or traffic controls do or will continue to exist. Moreover, any demographics set forth in this flyer are for illustrative purposed only and shall not be deemed a representation by Landlord or their accuracy. Availability of this property for rent is subject to prior rental or withdrawal of the property from the market at any time without notice.





**COMPETITION MAP** 





## **Demographics**

| 2022 ESTIMATES    | 1-MILE    | 3-MILES   | 5-MILES   |
|-------------------|-----------|-----------|-----------|
| Population        | 5,215     | 44,018    | 165,259   |
| Daytime Pop       | 18,194    | 70,256    | 217,270   |
| Households        | 2,036     | 17,422    | 64,700    |
| Average HH Income | \$190,095 | \$159,662 | \$130,200 |
| Median HH Income  | \$153,671 | \$115,868 | \$91,682  |
| Per Capita Income | \$75,095  | \$63,860  | \$51,815  |

## Average Household Income

Popstats, 4Q 2022, Trade Area Systems

\$150K and up

\$50K - \$75K \$0K - \$50K

\$75K - \$100K

\$100K - \$150K



by Block Group



## Center Square S.C. Skippack Pike (Rte. 73) &DeKalb Pike (Rte. 202), Blue Bell, PA













Mark Curcio Leasing Representative (484) 417-7017