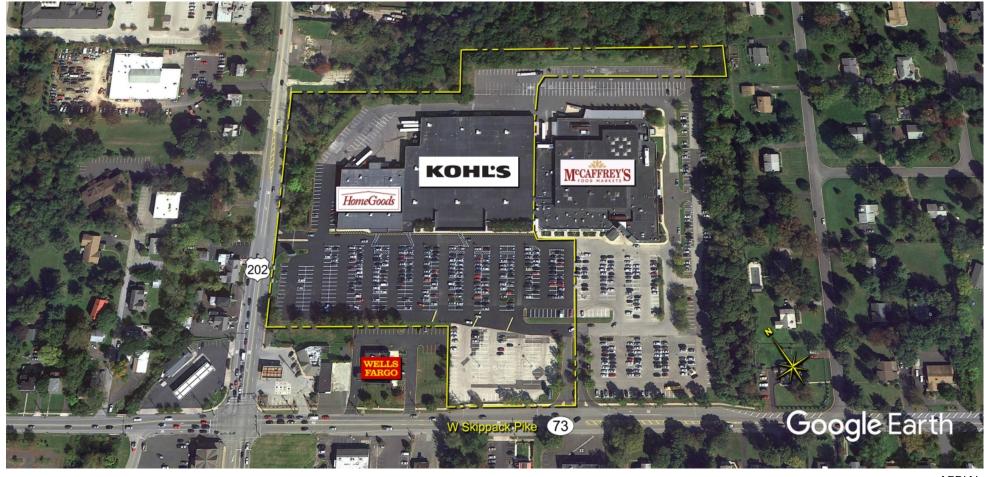

## Center Square S.C.

Blue Bell, PA
Philadelphia-Camden-Wilmington (PA-NJ-DE-MD)

Mark Curcio
Leasing Representative
(484) 417-7017
mcurcio@kimcorealty.com

AERIAL

**GROSS LEASABLE AREA (GLA)** 120,211 SF

PARKING SPACES 584

**DENSITY AERIAL** 

Non-Controlled

|   | TENANT    | SQ FT  |
|---|-----------|--------|
| 1 | Kohl's    | 93,444 |
| 2 | HomeGoods | 26.767 |

Disclaimer: This site plan shows the approximate location, square footage, and configuration of the shopping center and adjacent areas, and is only illustrative of the size and relationship of the stores and common areas generally, all of which are subject to change. The showing of any names of tenants, parking spaces, square footage, curb-cuts or traffic controls shall not be deemed to be a representation or warranty that any tenants will be at the shopping center, the square footage is accurate, or that any parking spaces, curb-cuts or traffic controls do or will continue to exist. Moreover, any demographics set forth in this flyer are for illustrative purposed only and shall not be deemed a representation by Landlord or their accuracy. Availability of this property for rent is subject to prior rental or withdrawal of the property from the market at any time without notice.