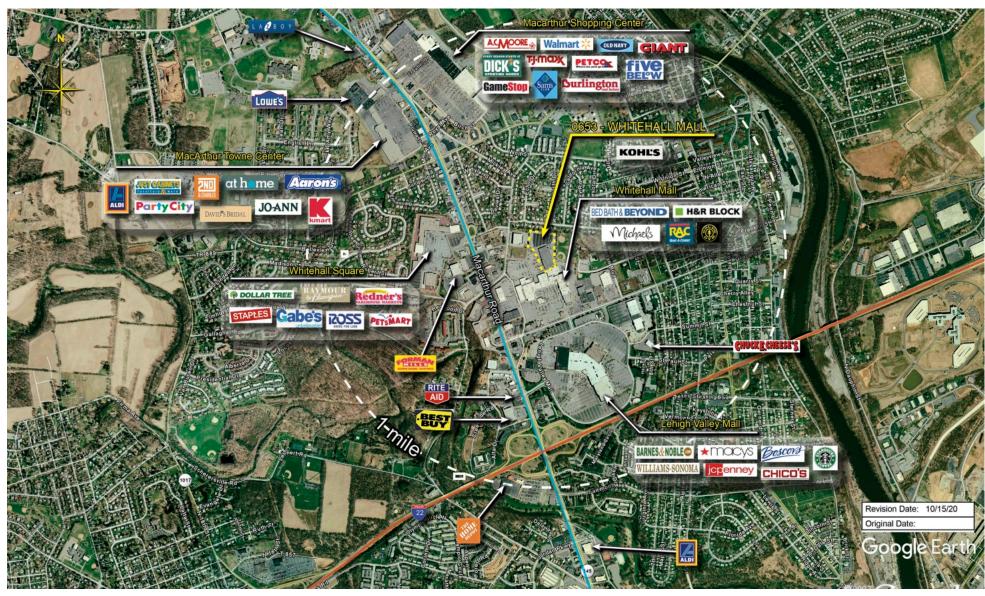

on of the shopping center and adjacent areas, and is only illustrative of the size and relationship of the stores and common areas generally, all of which are subject to change. The showing of any names of tenants, parking spaces, square footage, curb-cuts or traffic controls shall not be deemed to be a representation or warranty that any tenants will be at the shopping center, the square footage is accurate, or that any parking spaces, curb-cuts or traffic controls do or will continue to exist. Moreover, any demographics set forth in this flyer are for illustrative purposed only and shall not be deemed a representation by Landlord or their accuracy. Availability of this property for rent is subject to prior rental or withdrawal of the property from the market at any time without notice.



**COMPETITION MAP** 





## **Demographics**

| 2022 ESTIMATES    | 1-MILE   | 3-MILES  | 5-MILES  |
|-------------------|----------|----------|----------|
| Population        | 11,682   | 130,529  | 232,095  |
| Daytime Pop       | 15,597   | 141,470  | 256,381  |
| Households        | 5,006    | 48,683   | 89,865   |
| Average HH Income | \$71,171 | \$64,911 | \$76,370 |
| Median HH Income  | \$56,423 | \$49,786 | \$58,597 |
| Per Capita Income | \$30,637 | \$24,729 | \$30,146 |

## Average Household Income

Popstats, 4Q 2022, Trade Area Systems

\$150K and up \$100K - \$150K \$50K - \$75K \$0K - \$50K

\$75K - \$100K



by Block Group



## Whitehall Center

MacArthur Blvd. (Rte. 145) &Rte. 22, Whitehall, PA













Michael Reigner Leasing Representative (410) 427-4442 mreigner@