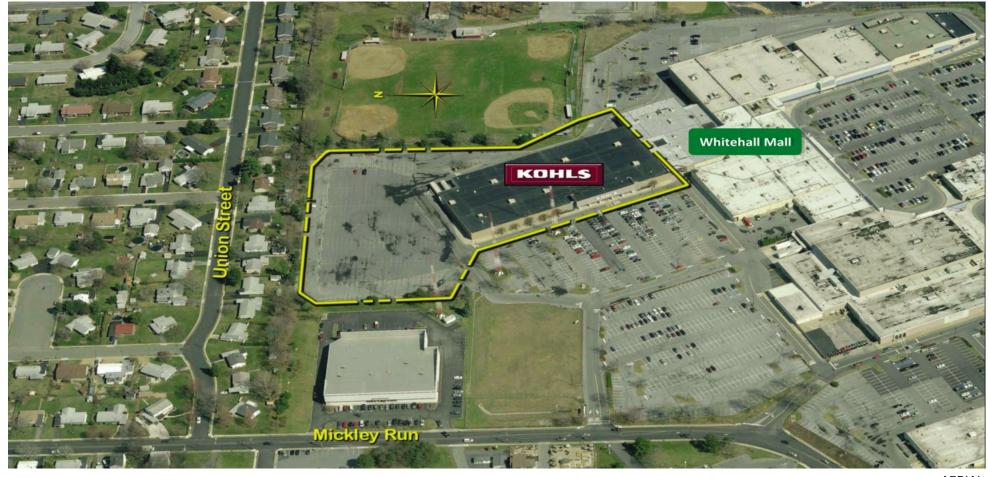

## Whitehall Center

Whitehall, PA
Allentown-Bethlehem-Easton (PA-NJ)

Michael Reigner Leasing Representative (410) 427-4442 mreigner@kimcorealty.com

**AERIAL** 

| GROSS LEASABLE AREA (GLA) | 84,524 SF |
|---------------------------|-----------|
| PARKING SPACES            | Δ13       |