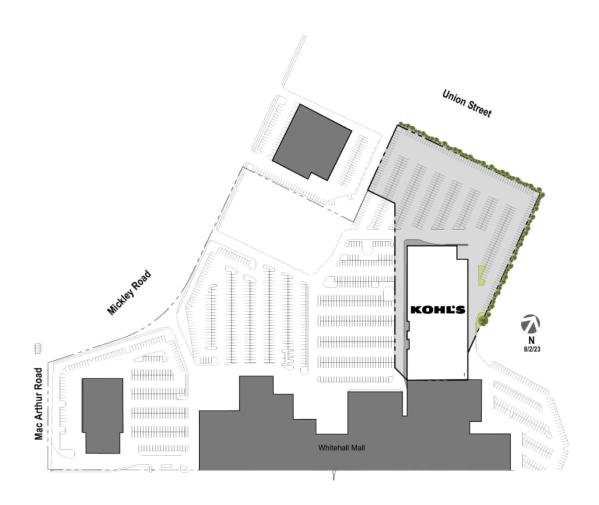

**DENSITY AERIAL** 

**TENANT** 

SQ FT

Kohl's

84,524

Disclaimer: This site plan shows the approximate location, square footage, and configuration of the shopping center and adjacent areas, and is only illustrative of the size and relationship of the stores and common areas generally, all of which are subject to change. The showing of any names of tenants, parking spaces, square footage, curb-cuts or traffic controls shall not be deemed to be a representation or warranty that any tenants will be at the shopping center, the square footage is accurate, or that any parking spaces, curb-cuts or traffic controls do or will continue to exist. Moreover, any demographics set forth in this flyer are for illustrative purposed only and shall not be deemed a representation by Landlord or their accuracy. Availability of this property for rent is subject to prior rental or withdrawal of the property from the market at any time without notice.