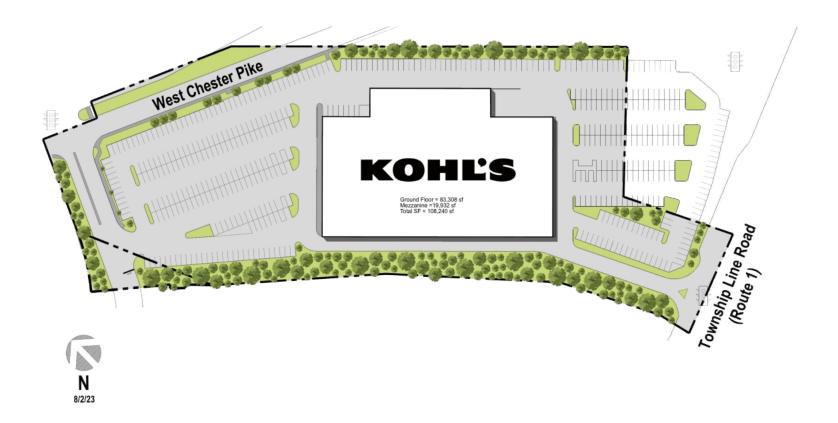

PARKING SPACES 402

**DENSITY AERIAL** 

**TENANT** 

**SQ FT** 80,938

1 Kohl's

Disclaimer: This site plan shows the approximate location, square footage, and configuration of the shopping center and adjacent areas, and is only illustrative of the size and relationship of the stores and common areas generally, all of which are subject to change. The showing of any names of tenants, parking spaces, square footage, curb-cuts or traffic controls shall not be deemed to be a representation or warranty that any tenants will be at the shopping center, the square footage is accurate, or that any parking spaces, curb-cuts or traffic controls do or will continue to exist. Moreover, any demographics set forth in this flyer are for illustrative purposed only and shall not be deemed a representation by Landlord or their accuracy. Availability of this property for rent is subject to prior rental or withdrawal of the property from the market at any time without notice.