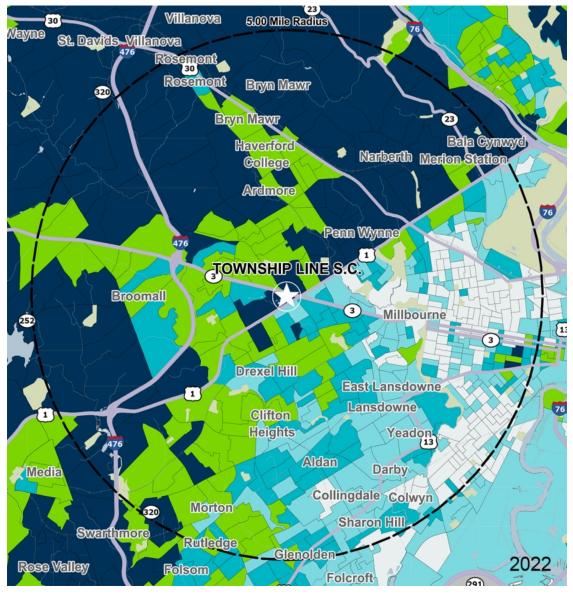

and adjacent areas, and is only illustrative of the size and relationship of the stores and common areas generally, all of which are subject to change. The showing of any names of tenants, parking spaces, square footage, curb-cuts or traffic controls shall not be deemed to be a representation or warranty that any tenants will be at the shopping center, the square footage is accurate, or that any parking spaces, curb-cuts or traffic controls do or will continue to exist. Moreover, any demographics set forth in this flyer are for illustrative purposed only and shall not be deemed a representation by Landlord or their accuracy. Availability of this property for rent is subject to prior rental or withdrawal of the property from the market at any time without notice.



**COMPETITION MAP** 





## **Demographics**

| 2022 ESTIMATES    | 1-MILE    | 3-MILES   | 5-MILES  |
|-------------------|-----------|-----------|----------|
| Population        | 24,871    | 211,237   | 556,162  |
| Daytime Pop       | 21,558    | 162,073   | 479,822  |
| Households        | 9,373     | 81,146    | 213,349  |
| Average HH Income | \$116,745 | \$105,686 | \$98,742 |
| Median HH Income  | \$87,298  | \$75,631  | \$63,695 |
| Per Capita Income | \$44,078  | \$41,111  | \$38,832 |

## Average Household Income

Popstats, 4Q 2022, Trade Area Systems

\$150K and up

\$100K - \$150K

\$50K - \$75K \$0K - \$50K

\$75K - \$100K



by Block Group



## Township Line S.C. Naylors Run & Vincent Rd., Havertown, PA













Michael Reigner Leasing Representative (410) 427-4442 mreigner@kimcorealty.com