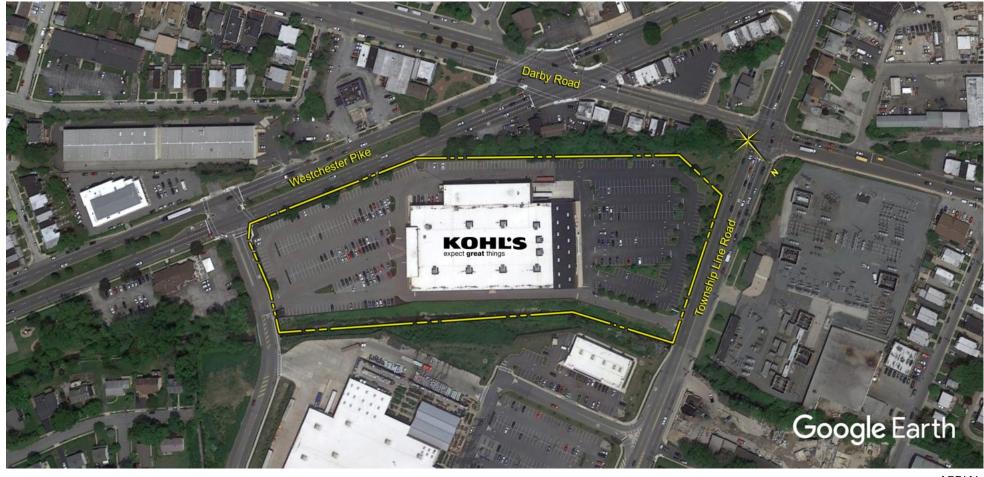

## Township Line S.C.

**Havertown, PA**Philadelphia-Camden-Wilmington (PA-NJ-DE-MD)

Michael Reigner Leasing Representative (410) 427-4442 mreigner@kimcorealty.com

**AERIAL** 

**GROSS LEASABLE AREA (GLA)** 80,938 SF

PARKING SPACES 402

**DENSITY AERIAL** 

**TENANT** 

**SQ FT** 80,938

1 Kohl's

Disclaimer: This site plan shows the approximate location, square footage, and configuration of the shopping center and adjacent areas, and is only illustrative of the size and relationship of the stores and common areas generally, all of which are subject to change. The showing of any names of tenants, parking spaces, square footage, curb-cuts or traffic controls shall not be deemed to be a representation or warranty that any tenants will be at the shopping center, the square footage is accurate, or that any parking spaces, curb-cuts or traffic controls do or will continue to exist. Moreover, any demographics set forth in this flyer are for illustrative purposed only and shall not be deemed a representation by Landlord or their accuracy. Availability of this property for rent is subject to prior rental or withdrawal of the property from the market at any time without notice.