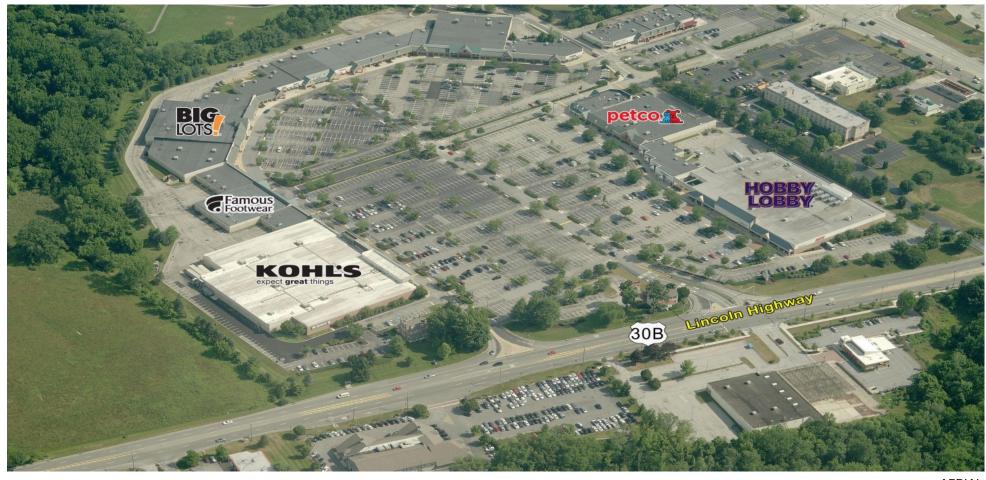

## Whiteland Town Center

**Exton, PA**Philadelphia-Camden-Wilmington (PA-NJ-DE-MD)

Mark Curcio
Leasing Representative
(484) 417-7017
mcurcio@kimcorealty.com

**AERIAL** 

| GROSS LEASABLE AREA (GLA) | 85,184 SF         |
|---------------------------|-------------------|
| PARKING SPACES            | 715               |
| PARKING RATIO             | 8.39 per 1,000 SF |