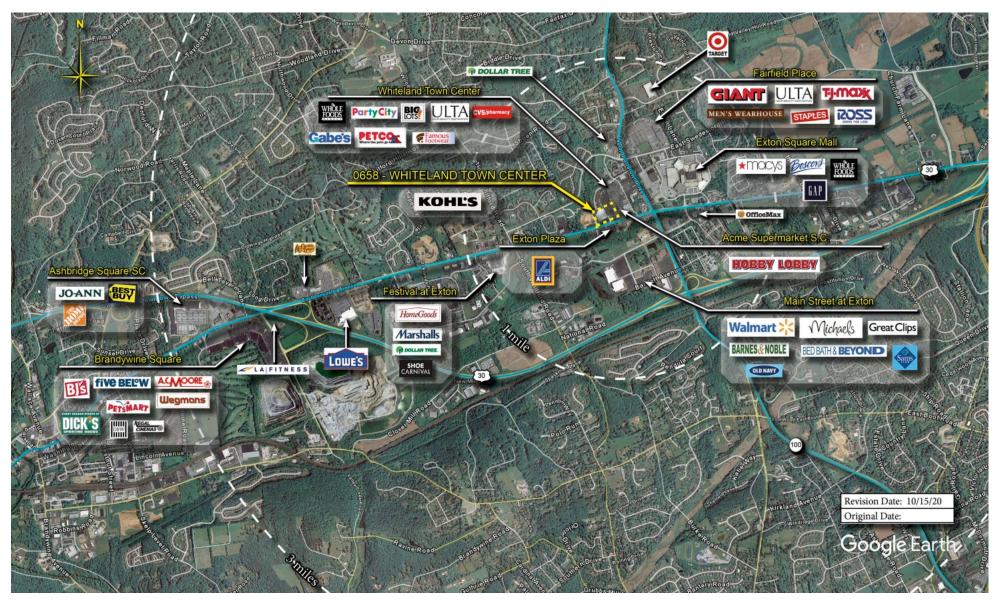

**COMPETITION MAP** 

Demographics

| 2022 ESTIMATES    | 1-MILE    | 3-MILES   | 5-MILES   |
|-------------------|-----------|-----------|-----------|
| Population        | 6,939     | 46,235    | 112,302   |
| Daytime Pop       | 15,000    | 60,550    | 158,697   |
| Households        | 2,989     | 17,671    | 42,849    |
| Average HH Income | \$148,875 | \$157,325 | \$150,123 |
| Median HH Income  | \$117,615 | \$125,415 | \$117,116 |
| Per Capita Income | \$65,025  | \$60,607  | \$57,900  |