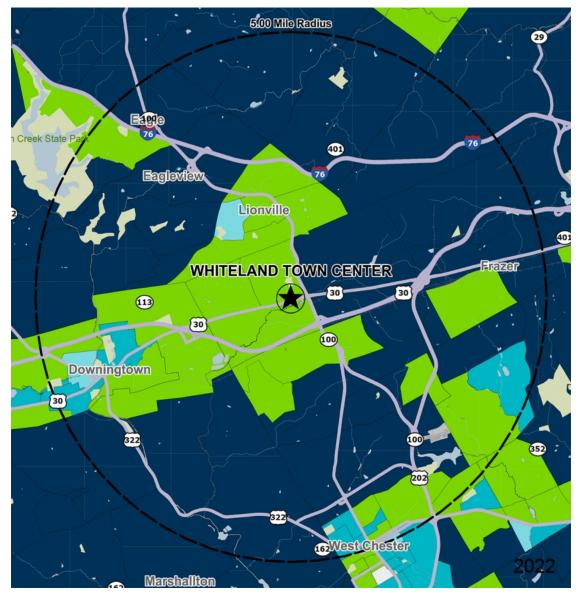

**COMPETITION MAP** 

Demographics

| 2022 ESTIMATES    | 1-MILE    | 3-MILES   | 5-MILES   |
|-------------------|-----------|-----------|-----------|
| Population        | 6,939     | 46,235    | 112,302   |
| Daytime Pop       | 15,000    | 60,550    | 158,697   |
| Households        | 2,989     | 17,671    | 42,849    |
| Average HH Income | \$148,875 | \$157,325 | \$150,123 |
| Median HH Income  | \$117,615 | \$125,415 | \$117,116 |
| Per Capita Income | \$65,025  | \$60,607  | \$57,900  |