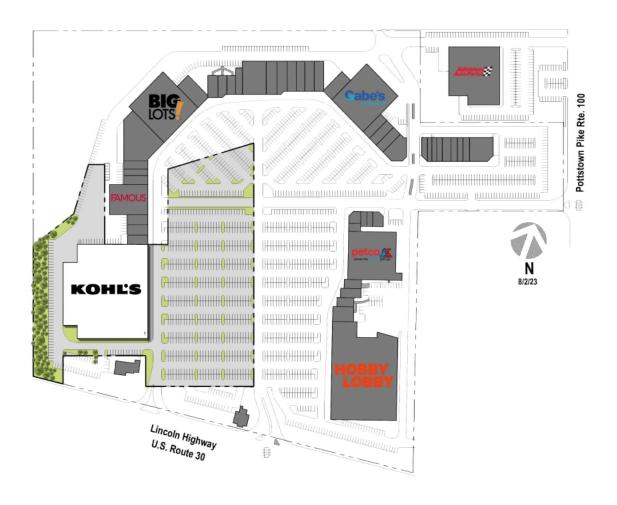

**DENSITY AERIAL** 

Non-Controlled

TENANT SQ FT Kohl's 85,184

Disclaimer: This site plan shows the approximate location, square footage, and configuration of the shopping center and adjacent areas, and is only illustrative of the size and relationship of the stores and common areas generally, all of which are subject to change. The showing of any names of tenants, parking spaces, square footage, curb-cuts or traffic controls shall not be deemed to be a representation or warranty that any tenants will be at the shopping center, the square footage is accurate, or that any parking spaces, curb-cuts or traffic controls do or will continue to exist. Moreover, any demographics set forth in this flyer are for illustrative purposed only and shall not be deemed a representation by Landlord or their accuracy. Availability of this property for rent is subject to prior rental or withdrawal of the property from the market at any time without notice.