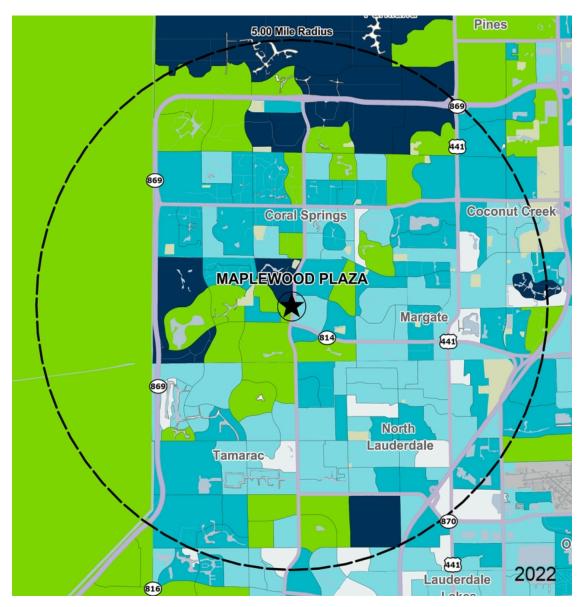

#### by Block Group

\$50K - \$75K

\$0K - \$50K

#### Average Household Income

Popstats, 4Q 2022, Trade Area Systems

\$150K and up \$100K - \$150K \$75K - \$100K