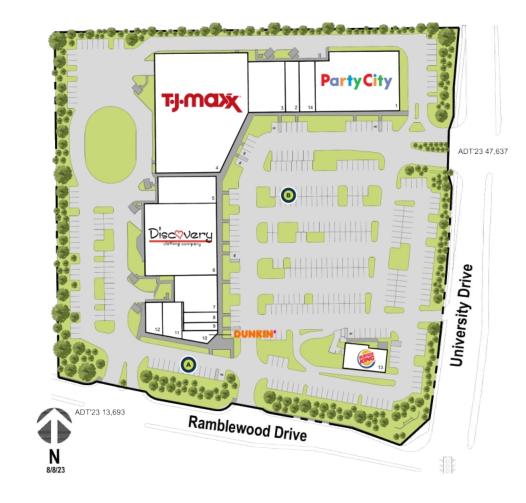

DENSITY AERIAL

Susana Hernandez-Hazzi Leasing Representative | (954) 956-2116 | shazzi@kimcorealty.com

|    | TENANT                         | SQ FT  |
|----|--------------------------------|--------|
| 1  | Party City                     | 14,975 |
| 2  | Den-Vest                       | 1,700  |
| 3  | Salon X Salon Suites           | 5,950  |
| 4  | TJ Maxx                        | 29,500 |
| 5  | Ali Beauty Supply              | 4,500  |
| 6  | Discovery Clothing Co.         | 15,000 |
| 7  | Broward Tag Agency             | 4,092  |
| 8  | GameStop                       | 1,068  |
| 9  | Hair Cuttery                   | 922    |
| 10 | Dunkin' Donuts                 | 1,216  |
| 11 | My Click Venezuelan Restaurant | 2,018  |
| 12 | Scenthound Coral Springs       | 1,306  |
| 13 | Burger King                    | 2,820  |
| 14 | Lee Nails                      | 1,275  |
|    |                                |        |

Disclaimer: This site plan shows the approximate location, square footage, and configuration of the shopping center and adjacent areas, and is only illustrative of the size and relationship of the stores and common areas generally, all of which are subject to change. The showing of any names of tenants, parking spaces, square footage, curb-cuts or traffic controls shall not be deemed to be a representation or warranty that any tenants will be at the shopping center, the square footage is accurate, or that any parking spaces, curb-cuts or traffic controls do or will continue to exist. Moreover, any demographics set forth in this flyer are for illustrative purposed only and shall not be deemed a representation by Landlord or their accuracy. Availability of this property for rent is subject to prior rental or withdrawal of the property from the market at any time without notice.