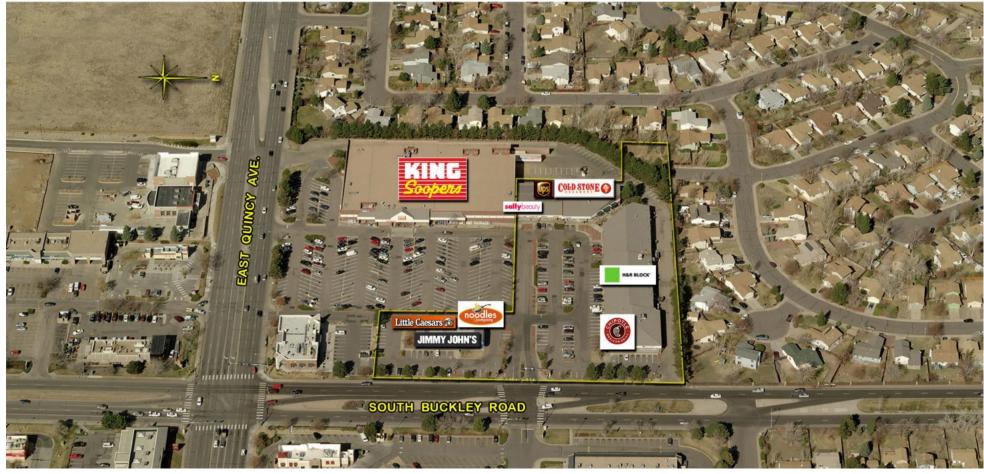

## Quincy Place S.C.

Aurora, CO
Denver-Aurora-Lakewood (CO)



Nick Freddo Leasing Representative (303) 529-0641 nfreddo@kimcorealty.com













| GROSS LEASABLE AREA (GLA) | 44,097 SF          |
|---------------------------|--------------------|
| PARKING SPACES            | 507                |
| PARKING RATIO             | 11.50 per 1,000 SF |





**DENSITY AERIAL** 



### Quincy Place S.C. Aurora, CO

Available Non-Controlled Curbside Pick-up



|    | TENANT                              | SQ FT |  |
|----|-------------------------------------|-------|--|
| 1  | Sally Beauty Supply                 | 1,806 |  |
| 2  | UPS Store                           | 1,394 |  |
| 3  | Animal Dental Clinic                | 1,600 |  |
| 4  | Cold Stone Creamery                 | 1,600 |  |
| 5  | InfiniTea                           | 860   |  |
| 6  | Sushi Totoro                        | 3,941 |  |
| 7  | Available