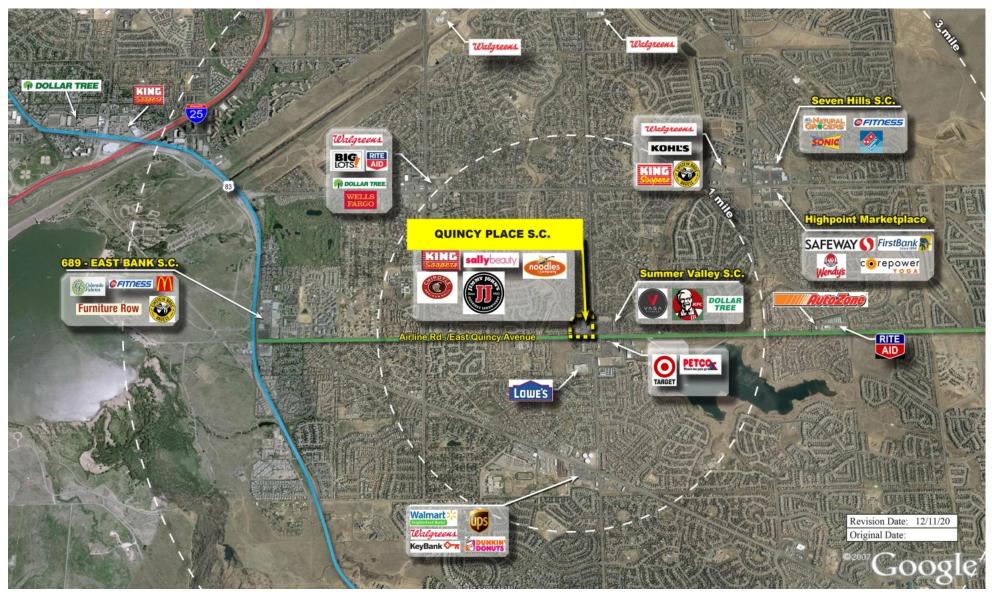

of the shopping center and adjacent areas, and is only illustrative of the size and relationship of the stores and common areas generally, all of which are subject to change. The showing of any names of tenants, parking spaces, square footage, curb-cuts or traffic controls shall not be deemed to be a representation or warranty that any tenants will be at the shopping center, the square footage is accurate, or that any parking spaces, curb-cuts or traffic controls do or will continue to exist. Moreover, any demographics set forth in this flyer are for illustrative purposed only and shall not be deemed a representation by Landlord or their accuracy. Availability of this property for rent is subject to prior rental or withdrawal of the property from the market at any time without notice.





**COMPETITION MAP** 





#### Demographics

| 2023 ESTIMATES    | 1-MILE    | 3-MILES   | 5-MILES   |
|-------------------|-----------|-----------|-----------|
| Population        | 21,714    | 149,756   | 317,484   |
| Daytime Pop       | 14,750    | 102,053   | 265,737   |
| Households        | 7,787     | 53,788    | 116,641   |
| Average HH Income | \$100,176 | \$117,791 | \$116,969 |
| Median HH Income  | \$84,800  | \$96,456  | \$91,105  |
| Per Capita Income | \$35,963  | \$42,523  | \$43,187  |

#### Average Household Income

Popstats, 4Q 2023, Trade Area Systems

\$150K and up \$100K - \$150K \$50K - \$75K \$0K - \$50K

\$75K - \$100K



by Block Group



# Quincy Place S.C. E. Quincy Place &S. Buckley Rd., Aurora, CO













Nick Freddo Leasing Representative (303) 529-06