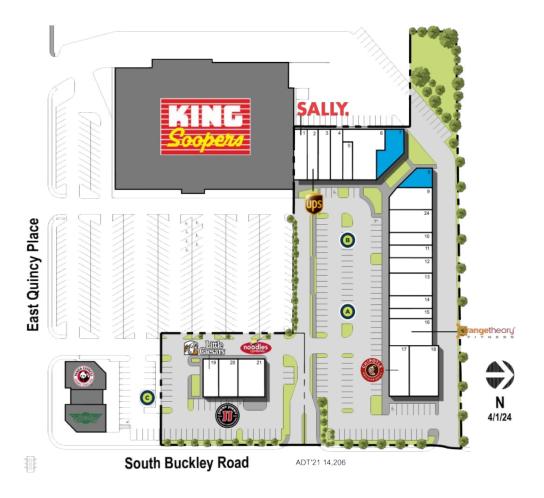

### Quincy Place S.C. Aurora, CO

Available Non-Controlled Curbside Pick-up

|    | TENANT                              | SQ FT |  |
|----|-------------------------------------|-------|--|
| 1  | Sally Beauty Supply                 | 1,806 |  |
| 2  | UPS Store                           | 1,394 |  |
| 3  | Animal Dental Clinic                | 1,600 |  |
| 4  | Cold Stone Creamery                 | 1,600 |  |
| 5  | InfiniTea                           | 860   |  |
| 6  | Sushi Totoro                        | 3,941 |  |
| 7  | Available                           | 2,088 |  |
| 8  | Available                           | 1,120 |  |
| 9  | Jade Mountain Brewing Company2,225  |       |  |
| 10 | Viet's Nails & Spa                  | 1,400 |  |
| 11 | Vape World & Tobacco                | 1,400 |  |
| 12 | Classic Cleaners                    | 1,701 |  |
| 13 | Egg Roll King East, Limited         | 2,520 |  |
| 14 | H&R Block                           | 1,400 |  |
| 15 | We Knead Donut                      | 1,120 |  |
| 16 | Orangetheory Fitness                | 3,000 |  |
| 17 | Chipotle Mexican Grill              | 2,604 |  |
| 18 | EmNet Organics                      | 3,875 |  |
| 19 | Little Caesars                      | 1,690 |  |
| 20 | Jimmy Johns Gourmet Sandwiche 4,625 |       |  |
| 21 | Noodles & Company                   | 2,608 |  |
| 24 | Westerra Credit Union               | 2,520 |  |
|    |                                     |       |  |

Disclaimer: This site plan shows the approximate location, square footage, and configuration of the shopping center and adjacent areas, and is only illustrative of the size and relationship of the stores and common areas generally, all of which are subject to change. The showing of any names of tenants, parking spaces, square footage, curb-cuts or traffic controls shall not be deemed to be a representation or warranty that any tenants will be at the shopping center, the square footage is accurate, or that any parking spaces, curb-cuts or traffic controls do or will continue to exist. Moreover, any demographics set forth in this flyer are for illustrative purposed only and shall not be deemed a representation by Landlord or their accuracy. Availability of this property for rent is subject to prior rental or withdrawal of the property from the market at any time without notice.