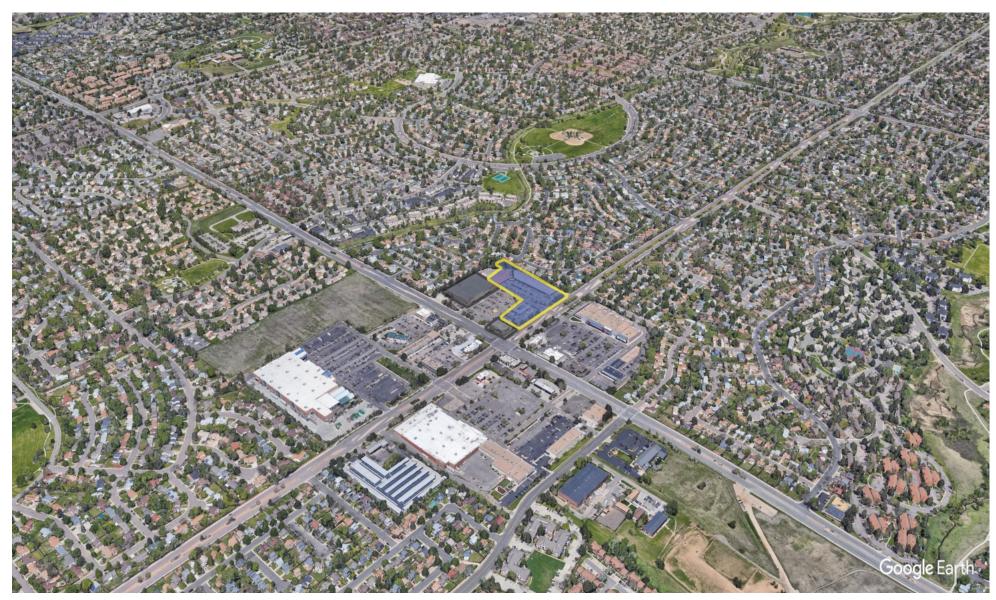

## Quincy Place S.C.

Aurora, CO
Denver-Aurora-Lakewood (CO)



Nick Freddo Leasing Representative (303) 529-0641 nfreddo@kimcorealty.com













| GROSS LEASABLE AREA (GLA) | 44,097 SF          |
|---------------------------|--------------------|
| PARKING SPACES            | 507                |
| PARKING RATIO             | 11.50 per 1,000 SF |





**DENSITY AERIAL** 



### Quincy Place S.C. Aurora, CO

Available Non-Controlled Curbside Pick-up



|    | TENANT                              | SQ FT |  |
|----|-------------------------------------|-------|--|
| 1  | Sally Beauty Supply                 | 1,806 |  |
| 2  | UPS Store                           | 1,394 |  |
| 3  | Animal Dental Clinic                | 1,600 |  |
| 4  | Cold Stone Creamery                 | 1,600 |  |
| 5  | InfiniTea                           | 860   |  |
| 6  | Sushi Totoro                        | 3,941 |  |
| 7  | Available                           | 2,088 |  |
| 8  | Available                           | 1,120 |  |
| 9  | Jade Mountain Brewing Company2,225  |       |  |
| 10 | Viet's Nails & Spa                  | 1,400 |  |
| 11 | Vape World & Toba