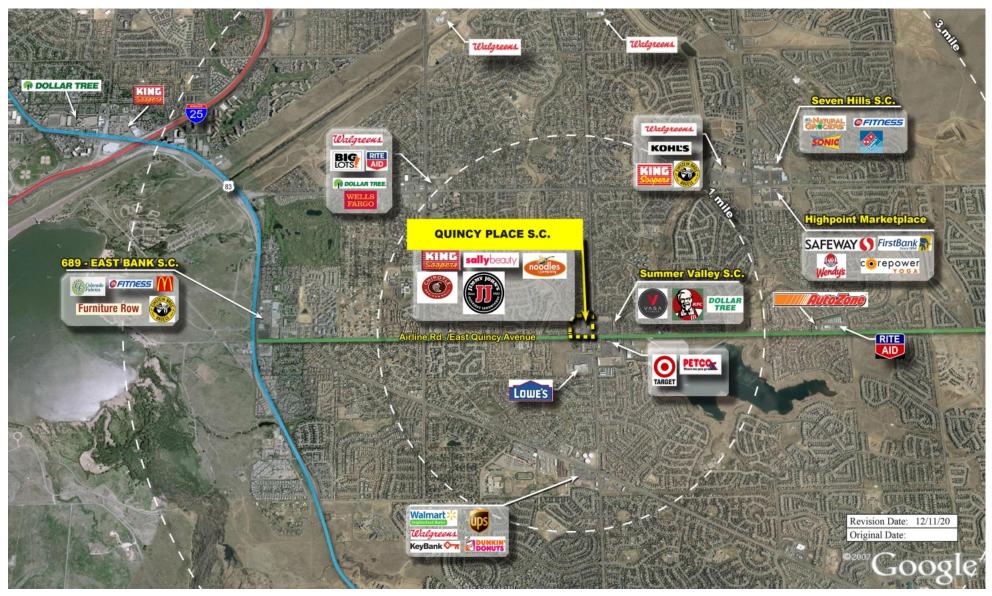

of the shopping center and adjacent areas, and is only illustrative of the size and relationship of the stores and common areas generally, all of which are subject to change. The showing of any names of tenants, parking spaces, square footage, curb-cuts or traffic controls shall not be deemed to be a representation or warranty that any tenants will be at the shopping center, the square footage is accurate, or that any parking spaces, curb-cuts or traffic controls do or will continue to exist. Moreover, any demographics set forth in this flyer are for illustrative purposed only and shall not be deemed a representation by Landlord or their accuracy. Availability of this property for rent is subject to prior rental or withdrawal of the property from the market at any time without notice.





**COMPETITION MAP** 





#### Demographics

| 2022 ESTIMATES    | 1-MILE   | 3-MILES   | 5-MILES   |
|-------------------|----------|-----------|-----------|
| Population        | 21,239   | 149,257   | 313,981   |
| Daytime Pop       | 15,470   | 99,806    | 276,724   |
| Households        | 7,902    | 54,391    | 117,570   |
| Average HH Income | \$92,922 | \$109,177 | \$108,973 |
| Median HH Income  | \$78,334 | \$88,911  | \$84,779  |
| Per Capita Income | \$34,582 | \$40,004  | \$41,070  |

#### Average Household Income

Popstats, 4Q 2022, Trade Area Systems

\$150K and up \$100K - \$150K \$50K - \$75K \$0K - \$50K

\$75K - \$100K



by Block Group



# Quincy Place S.C. E. Quincy Place &S. Buckley Rd., Aurora, CO













Nick Freddo Leasing Representative (303) 529-0641 nfred