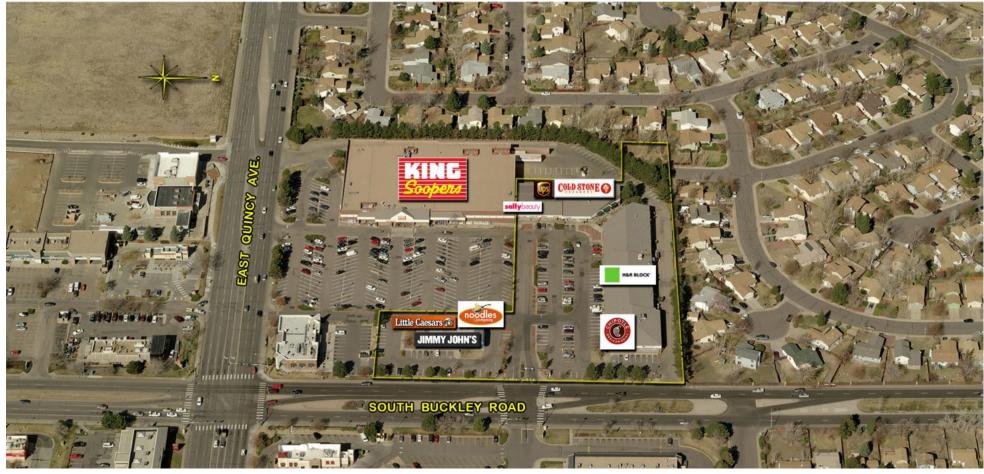

## Quincy Place S.C.

Aurora, CO
Denver-Aurora-Lakewood (CO)

Nick Freddo Leasing Representative (303) 529-0641 nfreddo@kimcorealty.com

| GROSS LEASABLE AREA (GLA) | 44,097 SF          |
|---------------------------|--------------------|
| PARKING SPACES            | 507                |
| PARKING RATIO             | 11.50 per 1,000 SF |

# Quincy Place S.C. E. Quincy Place &S. Buckley Rd., Aurora, CO

Nick Freddo Leasing Representative (303) 529-0641 nfreddo@kimcorealty.com