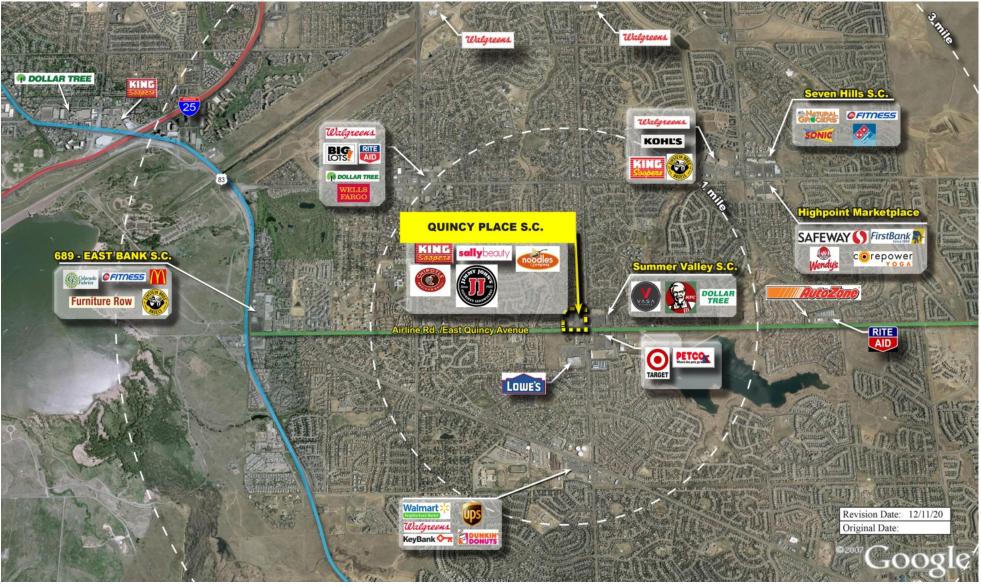

on of the shopping center and adjacent areas, and is only illustrative of the size and relationship of the stores and common areas generally, all of which are subject to change. The showing of any names of tenants, parking spaces, square footage, curb-cuts or traffic controls shall not be deemed to be a representation or warranty that any tenants will be at the shopping center, the square footage is accurate, or that any parking spaces, curb-cuts or traffic controls do or will continue to exist. Moreover, any demographics set forth in this flyer are for illustrative purposed only and shall not be deemed a representation by Landlord or their accuracy. Availability of this property for rent is subject to prior rental or withdrawal of the property from the market at any time without notice.



COMPETITION MAP





### Demographics

| 2024 ESTIMATES    | 1-MILE    | 3-MILES   | 5-MILES   |
|-------------------|-----------|-----------|-----------|
| Population        | 21,329    | 149,211   | 316,817   |
| Daytime Pop       | 14,317    | 105,734   | 271,590   |
| Households        | 7,637     | 53,634    | 116,353   |
| Average HH Income | \$109,154 | \$123,264 | \$123,376 |
| Median HH Income  | \$92,694  | \$102,402 | \$97,448  |
| Per Capita Income | \$39,123  | \$44,524  | \$45,524  |

#### Average Household Income

Popstats, 4Q 2024, Trade Area Systems

| \$300K and up   | \$100K - \$150K |
|-----------------|-----------------|
| \$200K - \$300K | \$75K - \$100K  |
| \$150K - \$200K | < \$75K         |





Nick Freddo

## Ouincy Place S.C. E. Quincy Place &S. Buckley Rd.,