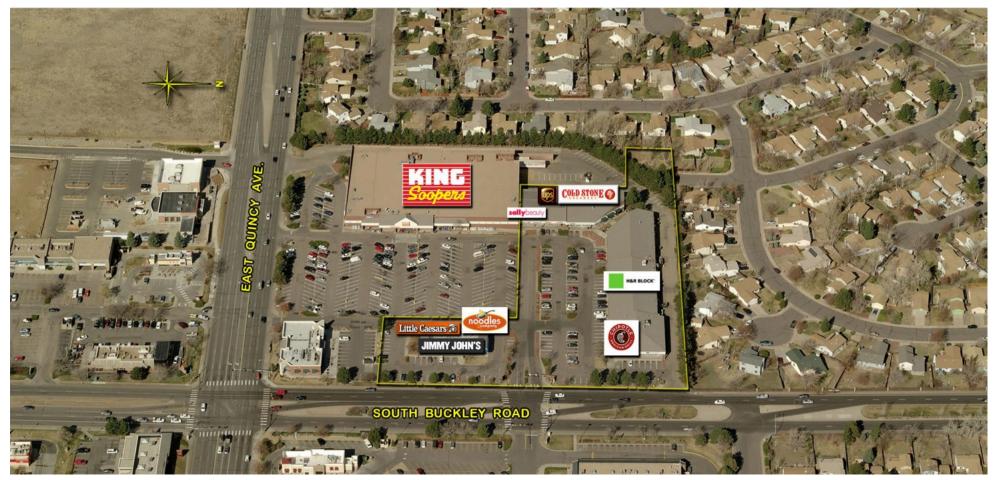

#### Property Overview

Quincy Place is a neighborhood center located at the northwest corner of Quincy Avenue and Buckley Road. It boasts a solid tenant mix including Noodles and Co., Chipotle and Orange Theory Fitness.

Available Non-Controlled OCurbside Pick-up

| KING<br>Soopens    |                                                                                                                                        |
|--------------------|----------------------------------------------------------------------------------------------------------------------------------------|
| East Quincy Place  | 24<br>10<br>10<br>11<br>11<br>12<br>13<br>14<br>14<br>15<br>16<br>16<br>16<br>17<br>17<br>17<br>17<br>17<br>17<br>17<br>17<br>17<br>17 |
| South Buckley Road | ADT'23 29,673                                                                                                                          |

|    | TENANT                        | SQ FT   |
|----|-------------------------------|---------|
| 1  | Sally Beauty Supply           | 1,806   |
| 2  | UPS Store                     | 1,394   |
| 3  | Available (Former Medical)    | 1,600   |
| 4  | Cold Stone Creamery           | 1,600   |
| 5  | InfiniTea                     | 860     |
| 6  | Sushi Totoro                  | 3,941   |
| 7  | Select Physical Therapy       | 2,088   |
| 8  | Hands On Care                 | 1,120   |
| 9  | Available (Former Restaurant) | 2,225   |
| 10 | Luxury Nails Spa              | 1,400   |
| 11 | Vape World & Tobacco          | 1,400   |
| 12 | Available                     | 1,701   |
| 13 | Egg Roll King East, Limited   | 2,520   |
| 14 | H&R Block                     | 1,400   |
| 15 | We Knead Donut                | 1,120   |
| 16 | Orangetheory Fitness          | 3,000   |
| 17 | Chipotle Mexican Grill        | 2,604   |
| 18 | EmNet Organics                | 3,875   |
| 19 | Little Caesars                | 1,690   |
| 20 | Jimmy Johns Gourmet Sandwich  | ne¶,625 |
| 21 | Noodles & Company             | 2,608   |
| 24 | Westerra Credit Union         | 2,520   |