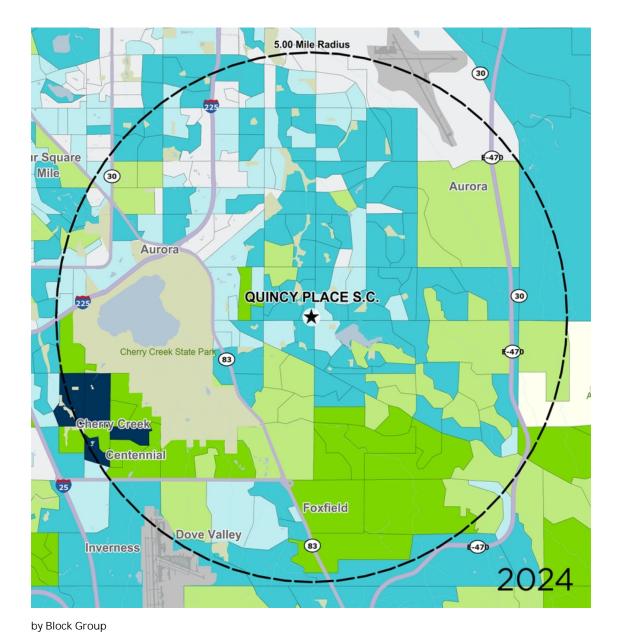

### Demographics

| 2024 ESTIMATES    | 1-MILE    | 3-MILES   | 5-MILES   |
|-------------------|-----------|-----------|-----------|
| Population        | 21,329    | 149,211   | 316,817   |
| Daytime Pop       | 14,317    | 105,734   | 271,590   |
| Households        | 7,637     | 53,634    | 116,353   |
| Average HH Income | \$109,154 | \$123,264 | \$123,376 |
| Median HH Income  | \$92,694  | \$102,402 | \$97,448  |
| Per Capita Income | \$39,123  | \$44,524  | \$45,524  |

#### Average Household Income

Popstats, 4Q 2024, Trade Area Systems

| \$300K and up   | \$100K - \$150K |
|-----------------|-----------------|
| \$200K - \$300K | \$75K - \$100K  |
| \$150K - \$200K | < \$75K         |