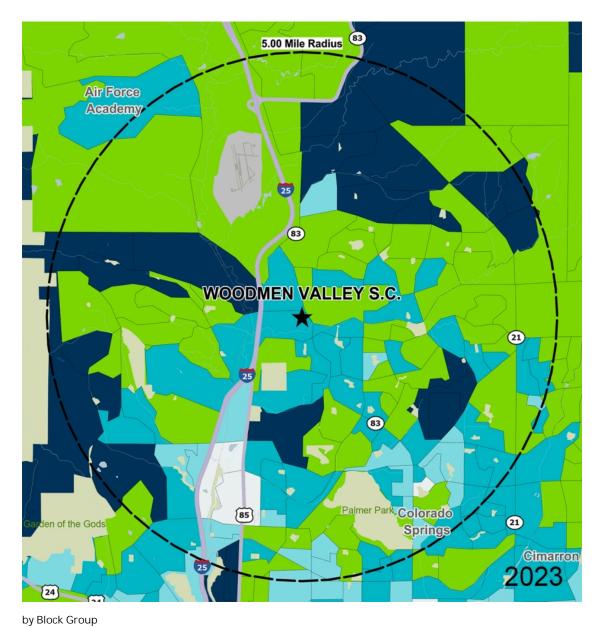

## Demographics

| 2023 ESTIMATES    | 1-MILE   | 3-MILES   | 5-MILES   |
|-------------------|----------|-----------|-----------|
| Population        | 9,471    | 83,115    | 223,947   |
| Daytime Pop       | 12,845   | 97,196    | 240,008   |
| Households        | 4,048    | 33,287    | 88,056    |
| Average HH Income | \$96,629 | \$109,293 | \$111,410 |
| Median HH Income  | \$80,502 | \$90,881  | \$90,209  |
| Per Capita Income | \$41,398 | \$43,920  | \$44,323  |

## Average Household Income

Popstats, 4Q 2023, Trade Area Systems

\$150K and up \$100K - \$150K \$50K - \$75K \$0K - \$50K

\$75K - \$100K