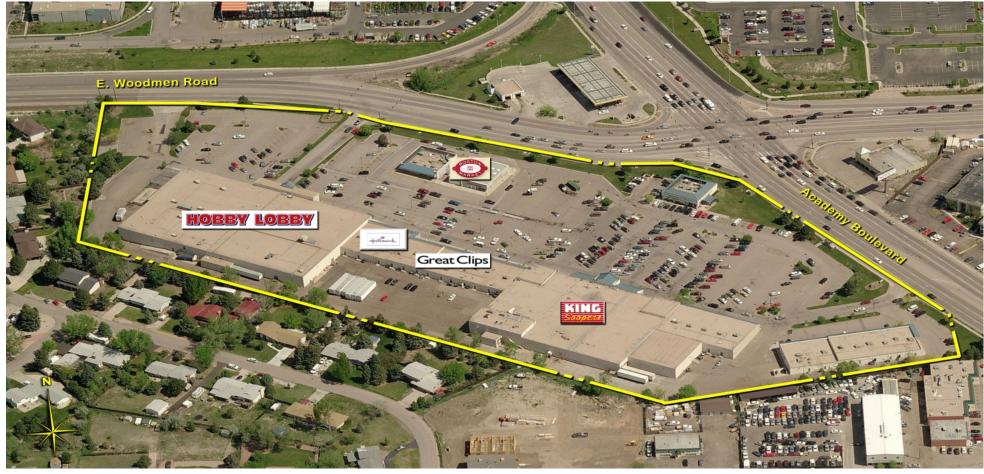

## Woodmen Valley S.C.

Colorado Springs, CO Colorado Springs (CO)

Nick Freddo Leasing Representative (303) 529-0641 nfreddo@kimcorealty.com

| GROSS LEASABLE AREA (GLA) | 61,453 SF          |
|---------------------------|--------------------|
| PARKING SPACES            | 848                |
| PARKING RATIO             | 13.80 per 1,000 SF |

**DENSITY AERIAL** 

Non-Controlled

TENANT

**SQ FT** 61,453

Hobby Lobby

Disclaimer: This site plan shows the approximate location, square footage, and configuration of the shopping center and adjacent areas, and is only illustrative of the size and relationship of the stores and common areas generally, all of which are subject to change. The showing of any names of tenants, parking spaces, square footage, curb-cuts or traffic controls shall not be deemed to be a representation or warranty that any tenants will be at the shopping center, the square footage is accurate, or that any parking spaces, curb-cuts or traffic controls do or will continue to exist. Moreover, any demographics set forth in this flyer are for illustrative purposed only and shall not be deemed a representation by Landlord or their accuracy. Availability of this property for rent is subject to prior rental or withdrawal of the property from the market at any time without notice.