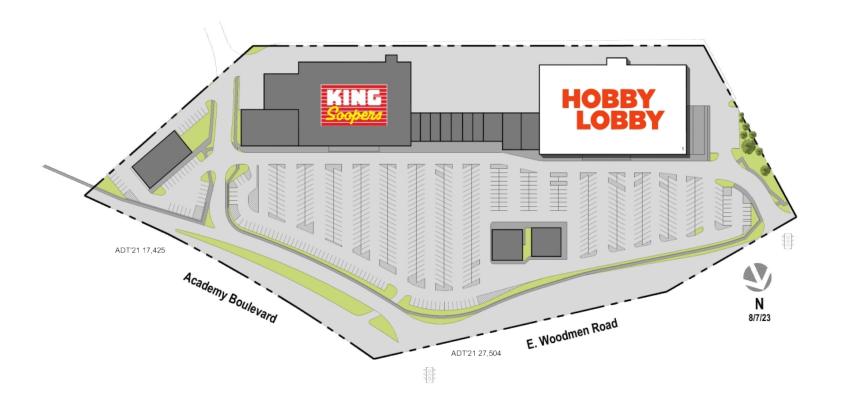

## Woodmen Valley S.C.

Colorado Springs, CO Colorado Springs (CO)

Nick Freddo Leasing Representative (303) 529-0641 nfreddo@kimcorealty.com

| GROSS LEASABLE AREA (GLA) | 61,453 SF          |
|---------------------------|--------------------|
| PARKING SPACES            | 848                |
| PARKING RATIO             | 13.80 per 1,000 SF |

**DENSITY AERIAL** 

Non-Controlled

TENANT

**SQ FT** 61,453

Hobby Lobby

Disclaimer: This site plan shows the approximate location, square footage, and configuration of the shopping center and adjacent areas, and is only illustrative of the size and relationship of the stores and common areas generally, all of which are subject to change. The showing of any names of tenants, parking spaces, square footage, curb-cuts or traffic controls shall not be deemed to be a representation or warranty that any tenants will be at the shopping center, the square footage is accurate, or that any parking spaces, curb-cuts or traffic controls do or will continue to exist. Moreover, any demographics set forth in this flyer are for illustrative purposed only and shall not be deemed a representation by Landlord or their accuracy. Availability of this property for rent is subject to prior rental or withdrawal of the property from the market at any time without notice.