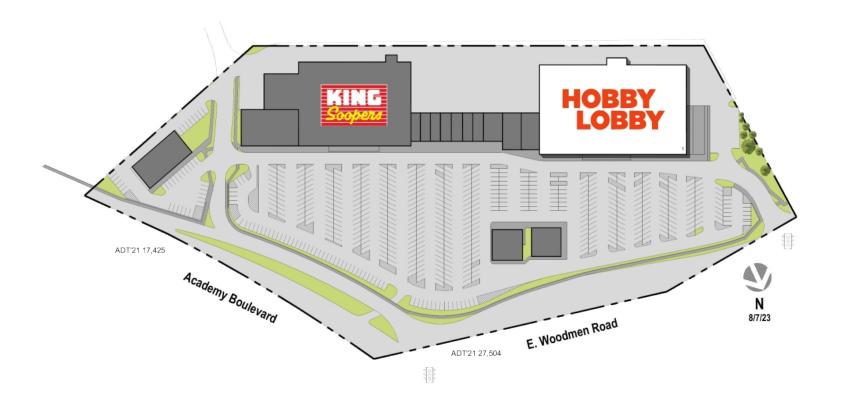

**DENSITY AERIAL** 

Non-Controlled

TENANT

**SQ FT** 61,453

Hobby Lobby

Disclaimer: This site plan shows the approximate location, square footage, and configuration of the shopping center and adjacent areas, and is only illustrative of the size and relationship of the stores and common areas generally, all of which are subject to change. The showing of any names of tenants, parking spaces, square footage, curb-cuts or traffic controls shall not be deemed to be a representation or warranty that any tenants will be at the shopping center, the square footage is accurate, or that any parking spaces, curb-cuts or traffic controls do or will continue to exist. Moreover, any demographics set forth in this flyer are for illustrative purposed only and shall not be deemed a representation by Landlord or their accuracy. Availability of this property for rent is subject to prior rental or withdrawal of the property from the market at any time without notice.