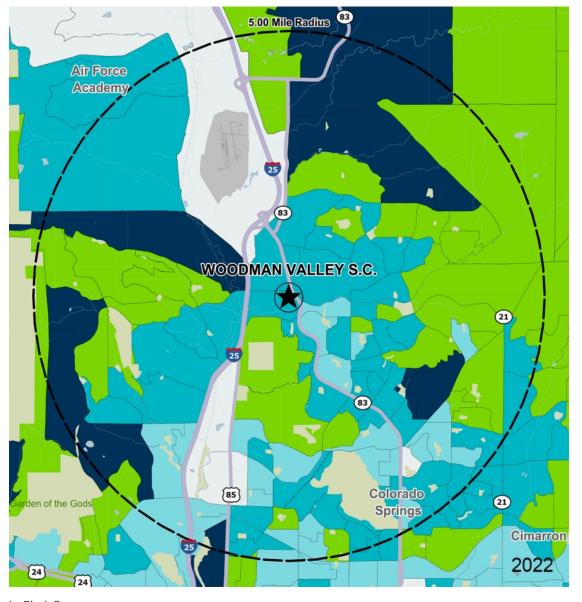

## Demographics

| 2022 ESTIMATES    | 1-MILE   | 3-MILES  | 5-MILES   |
|-------------------|----------|----------|-----------|
| Population        | 9,394    | 84,788   | 224,974   |
| Daytime Pop       | 16,142   | 107,076  | 258,260   |
| Households        | 4,088    | 33,452   | 87,550    |
| Average HH Income | \$86,759 | \$98,878 | \$102,059 |
| Median HH Income  | \$70,884 | \$81,799 | \$81,622  |
| Per Capita Income | \$37,764 | \$39,475 | \$40,049  |

## Average Household Income

Popstats, 4Q 2022, Trade Area Systems

\$150K and up \$100K - \$150K \$50K - \$75K \$0K - \$50K

\$75K - \$100K

by Block Group