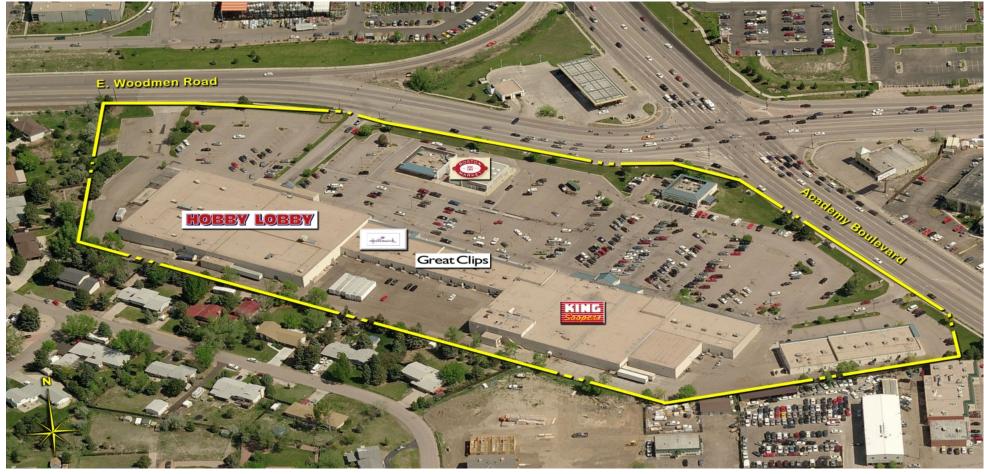

## Woodmen Valley S.C.

Colorado Springs, CO Colorado Springs (CO)

Nick Freddo Leasing Representative (303) 529-0641 nfreddo@kimcorealty.com

| GROSS LEASABLE AREA (GLA) | 61,453 SF          |
|---------------------------|--------------------|
| PARKING SPACES            | 848                |
| PARKING RATIO             | 13.80 per 1,000 SF |

## Woodmen Valley S.C. Academy Blvd. & Woodmen Rd., Colorado Springs, CO

Nick Freddo Leasing Representative (303) 529-0641 nfreddo@kimcorealty.com