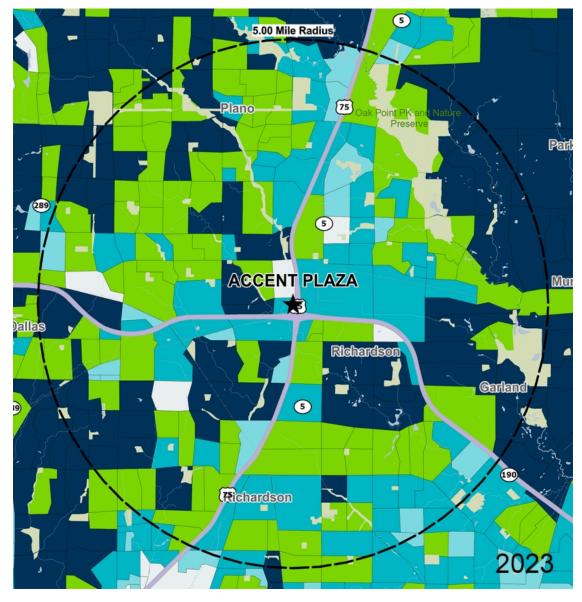

## Average Household Income

Popstats, 4Q 2022, Trade Area Systems

\$150K and up \$100K - \$150K \$50K - \$75K \$0K - \$50K

\$75K - \$100K

by Block Group