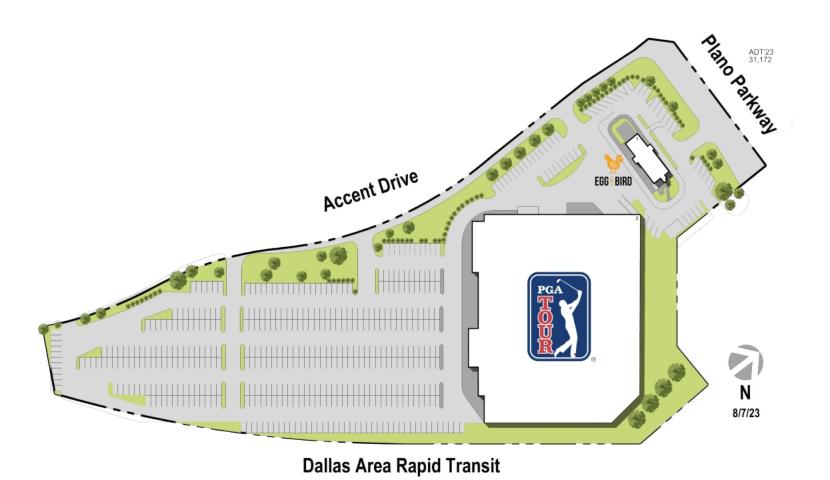

**DENSITY AERIAL** 

|   | TENANT     | SQ FT  |
|---|------------|--------|
| 1 | Egg N Bird | 2,800  |
| 2 | PGA Tour   | 97.798 |

Disclaimer: This site plan shows the approximate location, square footage, and configuration of the shopping center and adjacent areas, and is only illustrative of the size and relationship of the stores and common areas generally, all of which are subject to change. The showing of any names of tenants, parking spaces, square footage, curb-cuts or traffic controls shall not be deemed to be a representation or warranty that any tenants will be at the shopping center, the square footage is accurate, or that any parking spaces, curb-cuts or traffic controls do or will continue to exist. Moreover, any demographics set forth in this flyer are for illustrative purposed only and shall not be deemed a representation by Landlord or their accuracy. Availability of this property for rent is subject to prior rental or withdrawal of the property from the market at any time without notice.