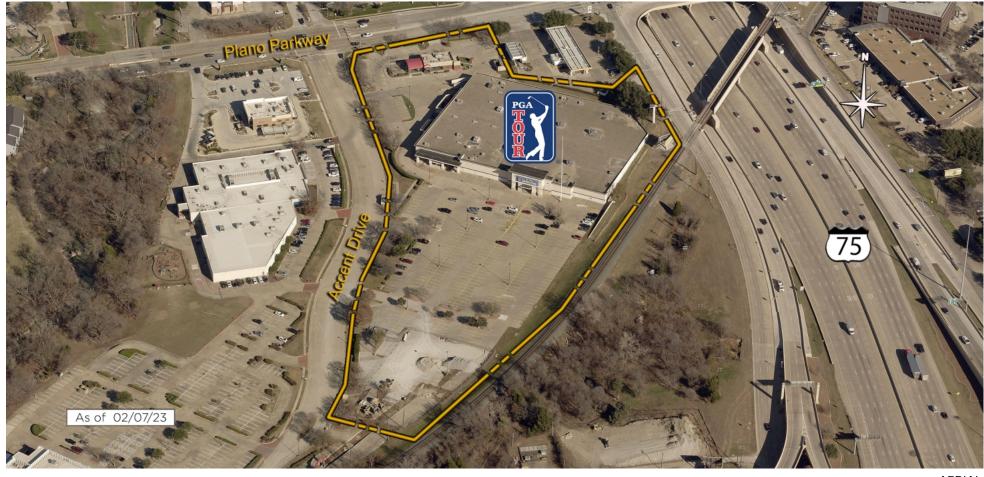

## **Accent Plaza**

Plano, TX
Dallas-Fort Worth-Arlington (TX)

Douglas Schooley Leasing Representative (972) 638-5242 dschooley@kimcorealty.com

**AERIAL** 

**GROSS LEASABLE AREA (GLA)** 100,598 SF

PARKING SPACES 480