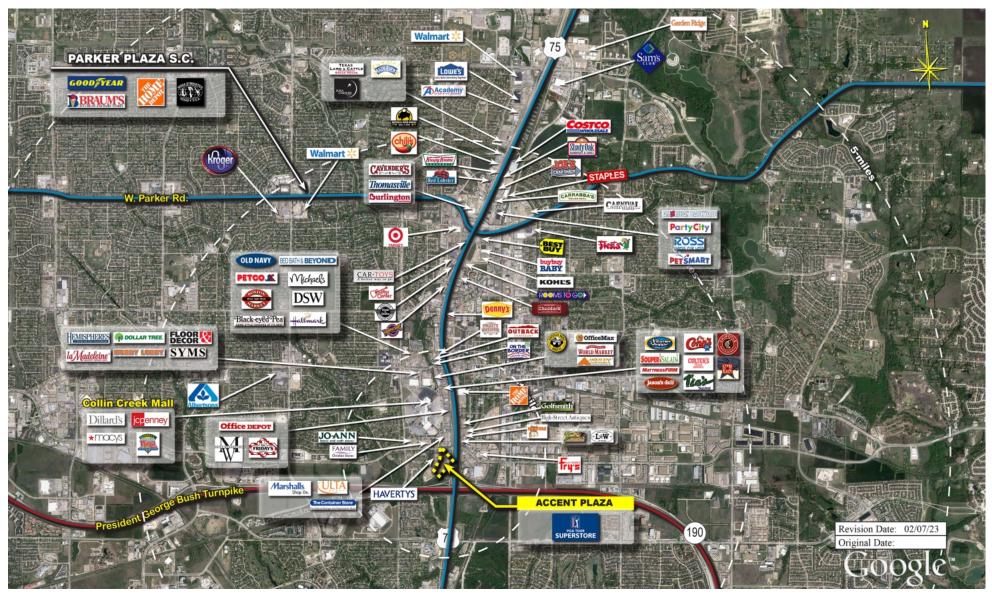

**COMPETITION MAP** 

Demographics

| 2022 ESTIMATES    | 1-MILE    | 3-MILES   | 5-MILES   |
|-------------------|-----------|-----------|-----------|
| Population        | 10,738    | 109,996   | 304,712   |
| Daytime Pop       | 16,685    | 185,546   | 394,214   |
| Households        | 3,954     | 41,793    | 118,469   |
| Average HH Income | \$102,635 | \$108,554 | \$113,496 |
| Median HH Income  | \$73,229  | \$82,984  | \$87,524  |
| Per Capita Income | \$38,106  | \$41,377  | \$44,265  |