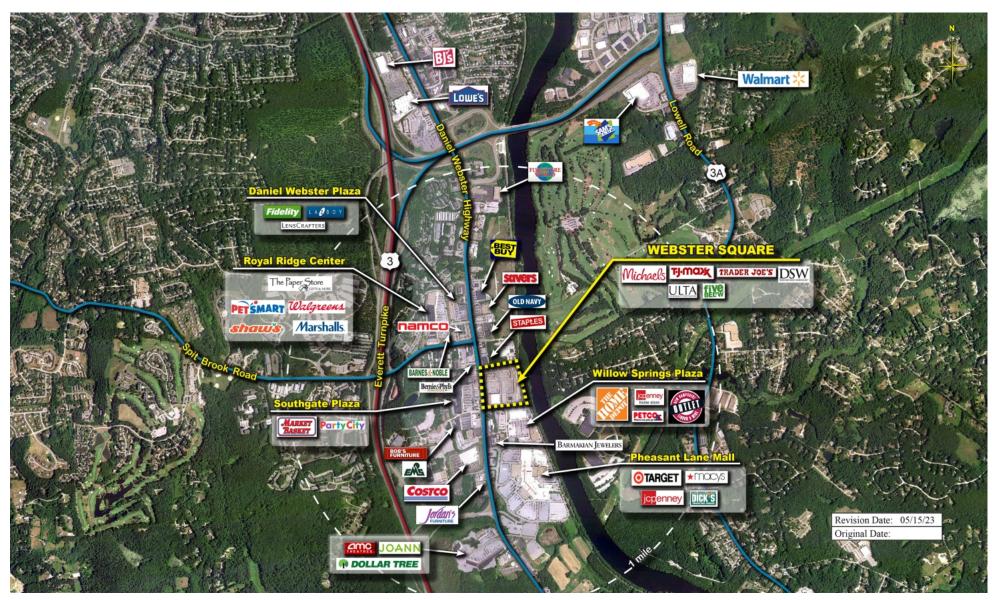

**COMPETITION MAP** 

Demographics

| 2023 ESTIMATES    | 1-MILE   | 3-MILES   | 5-MILES   |
|-------------------|----------|-----------|-----------|
| Population        | 6,765    | 37,182    | 115,279   |
| Daytime Pop       | 9,345    | 36,287    | 111,691   |
| Households        | 3,391    | 14,933    | 46,105    |
| Average HH Income | \$99,420 | \$134,305 | \$119,689 |
| Median HH Income  | \$83,697 | \$107,323 | \$94,651  |
| Per Capita Income | \$49,843 | \$54,625  | \$48,243  |