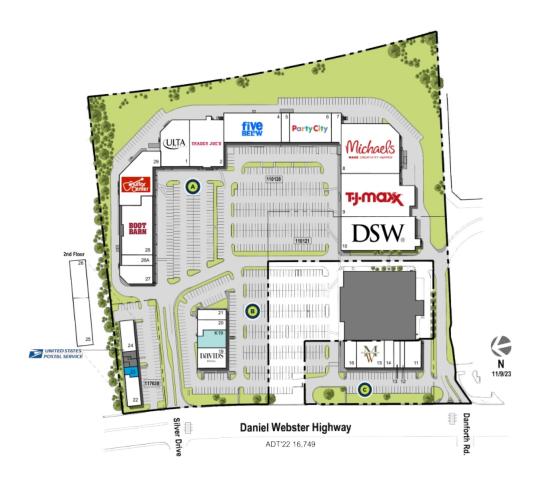

## Webster Square

Nashua, NH

Available Potentially Available Ocurbside Pick-up

|     | TENANT                       | SQ F1    |
|-----|------------------------------|----------|
| 1   | Ulta                         | 11,362   |
| 2   | Trader Joe's                 | 13,800   |
| 4   | Five Below                   | 14,243   |
| 5   | European Wax Center          | 2,135    |
| 6   | Party City                   | 10,616   |
| 7   | Galaxy Nails                 | 2,500    |
| 8   | Michaels                     | 24,300   |
| 9   | TJ Maxx                      | 25,219   |
| 10  | DSW Shoe Warehouse           | 22,142   |
| 11  | Aspen Dental                 | 3,718    |
| 12  | Asurion Tech Repair          | 1,125    |
| 13  | Supercuts                    | 1,600    |
| 14  | Chowrastha                   | 2,100    |
| 15  | Men's Wearhouse              | 6,530    |
| 16  | Vitamin Shoppe               | 3,050    |
| 19  | David's Bridal               | 5,000    |
| 19A | Available                    | (        |
| 20  | Crumbl Cookies               | 2,421    |
| 21  | Five Guys Burgers and Fries  | 2,139    |
| 22  | T-Mobile                     | 3,283    |
| 23  | Available                    | 1,127    |
| 24  | U.S. Postal Service          | 3,617    |
| 25  | Mattress Firm                | 6,991    |
| 26  | Italmoda Furniture           | 5,848    |
| 27  | Verizon Wireless             | 5,000    |
| 28  | Boot Barn Western & Work Wea | af14,190 |
| 28A | Restore Hyper Wellness + []  | 2,865    |
| 29  | Guitar Center                | 13,468   |
| K19 | David's Bridal               | 5,007    |
|     |                              |          |

Disclaimer: This site plan shows the approximate location, square footage, and configuration of the shopping center and adjacent areas, and is only illustrative of the size and relationship of the stores and common areas generally, all of which are subject to change. The showing of any names of tenants, parking spaces, square footage, curb-cuts or traffic controls shall not be deemed to be a representation or warranty that any tenants will be at the shopping center, the square footage is accurate, or that any parking spaces, curb-cuts or traffic controls do or will continue to exist. Moreover, any demographics set forth in this flyer are for illustrative purposed only and shall not be deemed a representation by Landlord or their accuracy. Availability of this property for rent is subject to prior rental or withdrawal of the property from the market at any time without notice.