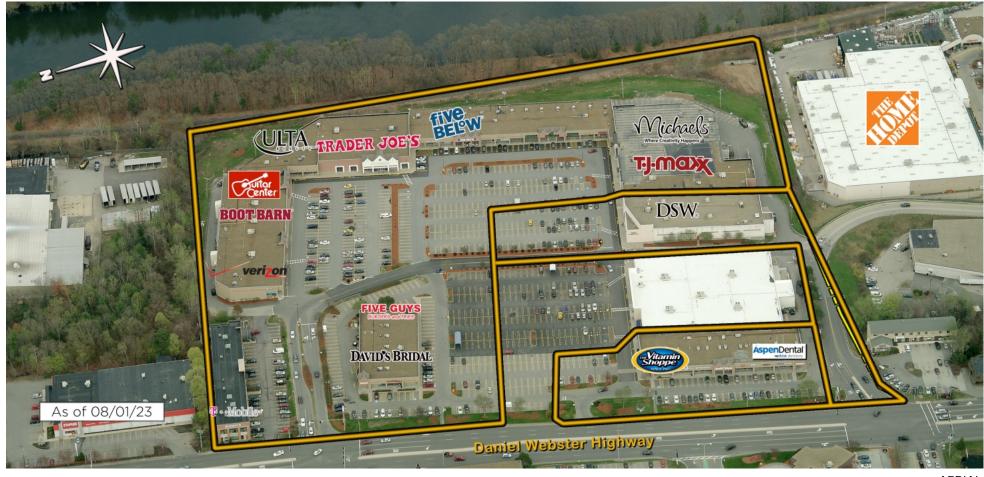

## Webster Square

Nashua, NH Manchester-Nashua (NH)

Amy Daniels Leasing Representative (516) 869-7195 adaniels@kimcorealty.com

| GROSS LEASABLE AREA (GLA) | 218,674 SF |
|---------------------------|------------|
|                           |            |

| PARKING SPACES   | 1.072 |
|------------------|-------|
| I ARRING SI ACES | 1,072 |

**DENSITY AERIAL** 